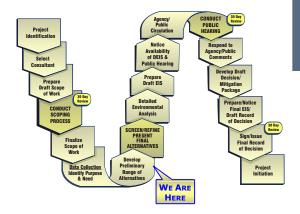

the FAA as the federal agency responsible for ensuring that airport development projects, such as those proposed by the Columbus Regional Airport Authority (CRAA) for CMH, are in compliance with environmental regulations. The potential environmental impacts of the proposed development are assessed in accordance with the National Environmental Policy Act of 1969 (NEPA.) The NEPA process encompasses a body of federal laws that are intended to protect the nation's environment.

In addition to the public comments, input on the proposed development is also sought from local, state and federal agencies. A meeting was held with these agencies on May 31, 2006. They will continue to provide comment on the EIS as the study progresses.

The following illustration graphically shows the EIS process.



### July 11 and July 12, 2006

### How was the Need for the Proposed Development Projects Identified?

In 2000, the CRAA completed an Airport Master Plan Update. Based upon the number of passengers forecast to use the terminal over the next twenty years, the Master Plan Update identified the need for a new passenger terminal. In the five years since completion of the Master Plan Update, the CRAA has completed a series of studies to determine the most effective plan to accommodate the construction of the new passenger terminal. The studies are summarized below.

2001 CRAA initiates terminal study in response to continued passenger growth and revised security requirements that were instituted after September 11, 2001.

2003 Peer Review recommends shifting Runway 10R/28L south to obtain a l