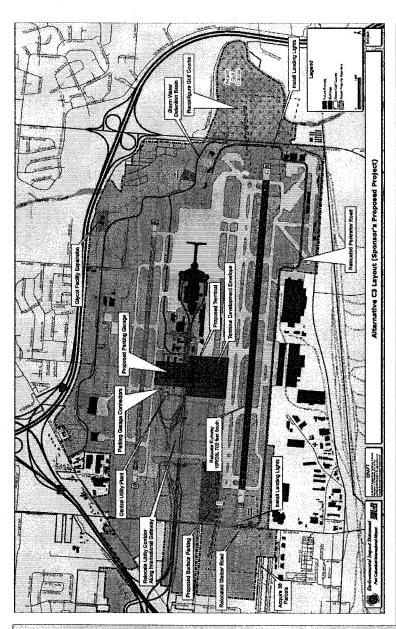

upon which other alternatives are evaluated for environmental impacts Review of Alternatives in compliance with NEPA, or to the proposed project is als

The FAA has developed and evaluated on-site runway alternatives. Evaluation criteria include the ability of the alternative to meet the purpose and need for the project as well as operational, environmental and cost considerations. On-site Alternatives
The FAA has developed a
the ability of the alternativ

Runway Development Alternatives
The following alternatives for runway development were fully evaluated in the EIS:

- Alternative A No- Action
- Alternative C2 Relocate Runway 10R/28L 800 feet to the south Alternative C3 Relocate Runway 10R/28L 702 feet to the south

The alternative shown in bold is the proposed alternative to the FAA.



### Summary of Impacts

In the 2012 Conditions, 693 housing units are in 65 DNL (336 have either never been eligible for sound insulatorifassement, or were previously eligible for sound insulation but have not yet been insulated). No physical impacts would execut due to no development occurring in this alternative.

the FAA identifies as significantly impacted). As a result, 406 homes will be added to the Almort's Sourd Insulation Program. Physical impacts due to this added to the Almort's Sourd Insulation Program. Physical impacts due to this added to the Almort Golf Course, relocation of Salzar Cemelery, acquisition/relocation of 36 properties on East 13th Avenue, and demolition of Buildings 3.8.7 of Air Force Plant 85 which are eligible for National Register of Historic Places. These