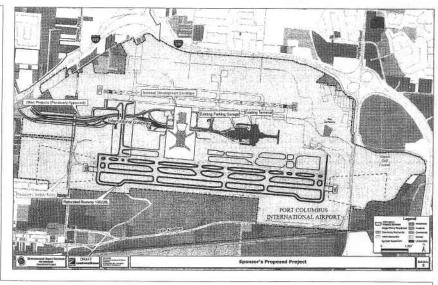

t are
the primary projects being reviewed in the EIS, there are other
projects that will rised to be completed to support these two
facilities. The list below includes all of the projects being assessed

- the EIS.

  Construction, of a replacement nurway, 10,113 feet long, located 702 feet south of the existing Runway 10R/28L. Construction of additional taxiways to support the replacement nurway. Proposed terminal development (defined as a development explacement nurway. Proposed terminal development program (defined as a development explanation) coamining the number of gates; approximate suburse footage of the structure; number of lavels, and if any are underground, approximate curb frontage, and the number of passengers that the terminal evocid accommodate. A program of the program of



In compliance with NEPA, one of the requirements of an EIS is that a full range of alternatives to the proposed project are also to be considered. Information about the range of alternatives being considered in the EIS is available at tonight's workshop.

Ferecust
A forecast of enplanements and aircraft operations was prepared for this EIS for 2012 (the opening year of the runway) and 2018 conditions. These projections of activity at CMH are used in the EIS to assist in determining the potential impacts of the proposed development. Two operating scenarios are presented in the forecast and described below.

Base Case Scenario: The Base Case Scenario includes projected passenger and operations growth at the airport using the best available data related to national and local trends in avail