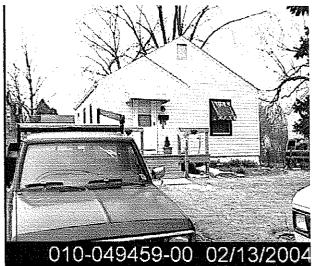

## 5.1 Methodology and Limiting Conditions

At the request of the Client, a detailed site reconnaissance was not conducted by GS&P. Limited site reconnaissance from 13<sup>th</sup> Avenue and adjacent properties was conducted by Mrs. Devon Seal and Ms. Jill Foster on August 17, 2007. Site photographs, included as **Appendix J**, depict areas of the site visible from adjacent sites. Since GS&P was limited to conducting site reconnaissance from 13<sup>th</sup> Avenue and adjacent sites, we are unable to provide information regarding potential conditions of concern inside the houses, sheds, and garage, or detailed knowledge regarding the contents of storage containers on site.

## 5.2.1 Current Uses of the Property

The subject site consists of approximately 3.18 acres. There are twenty-six one story single-family houses that average 715 square feet occupied by private homeowners. There are eleven houses that include a detached shed behind the house, three houses that include a carport, and one house that includes a detached garage behind the house. The sheds and garage average approximately 225 square feet. These structures appear to be used as indoor and outdoor storage areas for vehicles, equipment, and other miscellaneous material. Piles of debris were also noted at several properties. All but two houses appeared to be occupied. Each parcel also includes grassy yard areas and blacktop-paved or gravel driveways that extend approximately 30 feet from East 13<sup>th</sup> Avenue onto the property. The subject site is accessed from Rarig Road via East 5th Avenue.

GS&P observed a vehicle (2-N-A-Que-BBQue) which was equipped with a roof mounted exhaust fan that appeared to be used for street parties and/or carnivals. GS&P also observed a shed located behind the property where the vehicle was parked (house number 3240) that also had roof mounted exhaust fans. It appears this area is used for food preparation associated with the vehicle operations. A 55-gallon drum was remotely

observed behind one of the properties. The drum was opened, located in the middle of the yard, and was rusting. It appeared the drum may have been used as burn barrel; however, since GS&P did not conduct a walkthrough of the site, we were unable to determine the contents of the drum.