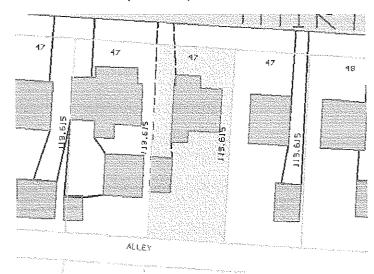

A copy of the property maps and appraisal detail pages, as provided by the Franklin County Auditor's web site, www.co.franklin.oh.us/auditor/, is included as **Appendix A**.

## 2.3 Current Use of the Property

Existing structures on the 3.18 acre subject site consist of one story single-family houses occupied by private homeowners. Several parcels also have other onsite structures including detached sheds, carports, and detached garages.

## 2.4 Descriptions of Structures, Roads, etc.

There are twenty-six one story single-family houses located at the subject site. According to the Franklin County Auditor's web site, the houses average 715 square feet. Twenty-three houses include a full basement and three houses include a partial basement. Also, there are eleven houses that include a detached shed behind the house, three houses that include a carport, and one house that includes a detached garage behind the house. The sheds, carports, and garage structures were observed remotely during the site reconnaissance. The sheds and garage average approximately 225 square feet. These structures appear to be used as indoor and outdoor storage areas for vehicles, equipment, and other