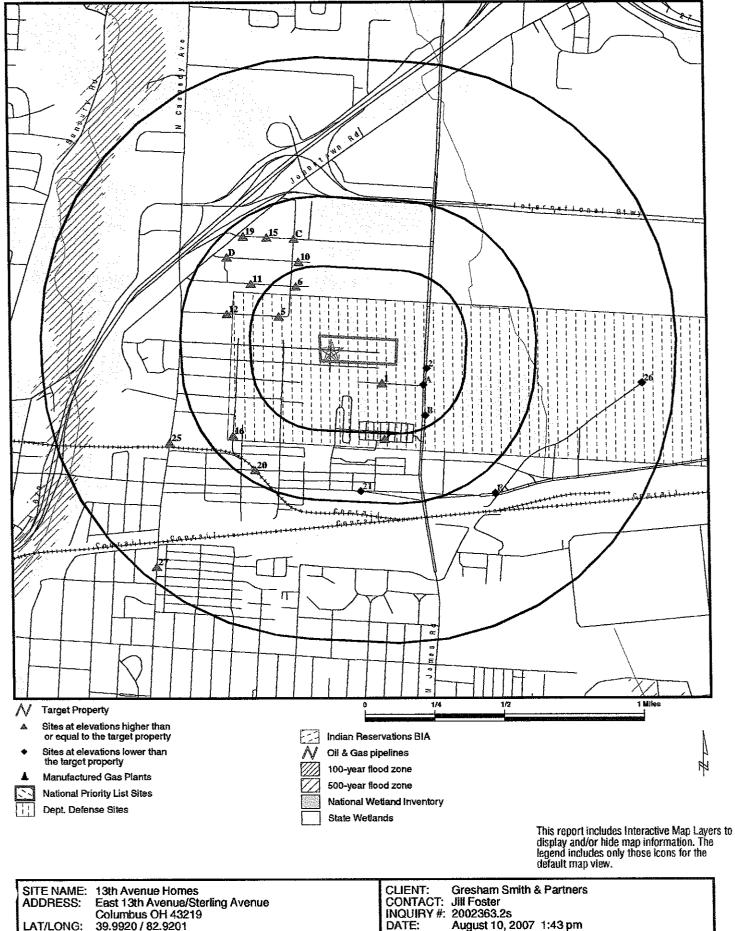

## 5.1 Methodology and Limiting Conditions

At the request of the Client, a detailed site reconnaissance was not conducted by GS&P. Limited site reconnaissance from 13<sup>th</sup> Avenue and adjacent properties was conducted by Mrs. Devon Seal and Ms. Jill Foster on August 17, 2007. Site photographs, included as **Appendix J**, depict areas of the site visible from adjacent sites. Since GS&P was limited to conducting site reconnaissance from 13<sup>th</sup> Avenue and adjacent sites, we are unable to provide information regarding potential conditions of concern inside the houses, sheds, and garage, or detailed knowledge regarding the contents of storage containers on site.

GS&P observed a vehicle (2-N-A-Que-BBQue) which was equipped with a roof mounted exhaust fan that appeared to be used for street parties and/or carnivals. GS&P also observed a shed located behind the property where the vehicle was parked (house number 3240) that also had roof mounted exhaust fans. It appears this area is used for food preparation associated with the vehicle operations. A 55-gallon drum was remotely

observed behind one of the properties. The drum was opened, located in the middle of the yard, and was rusting. It appeared the drum may have been used as burn barrel; however, since GS&P did not conduct a walkthrough of the site, we were unable to determine the contents of the drum.