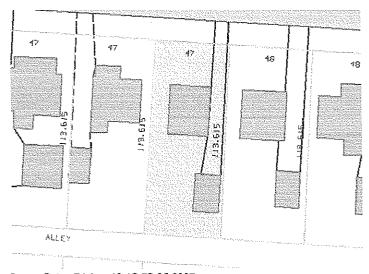

## 2.1 Location and Legal Description

The subject site occupies twenty-six parcels of land owned by private homeowners located between house numbers 3217 and 3292 East 13<sup>th</sup> Avenue, Columbus, and Franklin County, Ohio 43219. The subject site consists of approximately 3.18 acres of land on the following Parcel IDs:

- 010-065980
- 010-065979
- 010-027119
- 010-066968
- 010-049459
- 010-020825
- 010-000276
- 010-018474
- 010-035141
- 010-019661
- 010-020359010-067385
- 010 051000
- 010-051988

- 010-020370
- 010-020368
- 010-020369
- 010-020362
- 010-020361
- 010-020358
- 010-020360
- 010-015443
- 010-038125
- 010-012996
- 010-044816
- 010-027535
- 010-037300

A copy of the property maps and appraisal detail pages, as provided by the Franklin County Auditor's web site, www.co.franklin.oh.us/auditor/, is included as **Appendix A**.