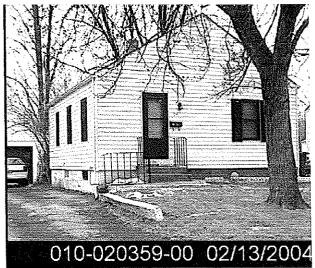

## 5.1 Methodology and Limiting Conditions

At the request of the Client, a detailed site reconnaissance was not conducted by GS&P. Limited site reconnaissance from 13<sup>th</sup> Avenue and adjacent properties was conducted by Mrs. Devon Seal and Ms. Jill Foster on August 17, 2007. Site photographs, included as **Appendix J**, depict areas of the site visible from adjacent sites. Since GS&P was limited to conducting site reconnaissance from 13<sup>th</sup> Avenue and adjacent sites, we are unable to provide information regarding potential conditions of concern inside the houses, sheds, and garage, or detailed knowledge regarding the contents of storage containers on site.

## 5.2.1 Current Uses of the Property

The subject site consists of approximately 3.18 acres. There are twenty-six one story single-family houses that average 715 square feet occupied by private homeowners. There are eleven houses that include a detached shed behind the house, three houses that include a carport, and one house that includes a detached garage behind the house. The sheds and garage average approximately 225 square feet. These structures appear to be used as indoor and outdoor storage areas for vehicles, equipment, and other miscellaneous material. Piles of debris were also noted at several properties. All but two houses appeared to be occupied. Each parcel also includes grassy yard areas and blacktop-paved or gravel driveways that extend approximately 30 feet from East 13<sup>th</sup> Avenue onto the property. The subject site is accessed from Rarig Road via East 5th Avenue.

## 5.2.2 Past Uses of the Property

According to the Franklin County Auditor's web site, the houses were built between 1942 and 1947. According to the EDR-City Directory Abstract, each property at the subject site has been owned by various owners.