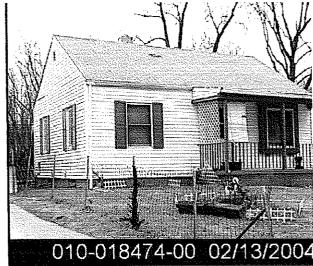

## 5.1 Methodology and Limiting Conditions

At the request of the Client, a detailed site reconnaissance was not conducted by GS&P. Limited site reconnaissance from 13<sup>th</sup> Avenue and adjacent properties was conducted by Mrs. Devon Seal and Ms. Jill Foster on August 17, 2007. Site photographs, included as **Appendix J**, depict areas of the site visible from adjacent sites. Since GS&P was limited to conducting site reconnaissance from 13<sup>th</sup> Avenue and adjacent sites, we are unable to provide information regarding potential conditions of concern inside the houses, sheds, and garage, or detailed knowledge regarding the contents of storage containers on site.

## 5.2.1 Current Uses of the Property

The subject site consists of approximately 3.18 acres. There are twenty-six one story single-family houses that average 715 square feet occupied by private homeowners. There are eleven houses that include a detached shed behind the house, three houses that include a carport, and one house that includes a detached garage behind the house. The sheds and garage average approximately 225 square feet. These structures appear to be used as indoor and outdoor storage areas for vehicles, equipment, and other miscellaneous material. Piles of debris were also noted at several properties. All but two houses appeared to be occupied. Each parcel also includes grassy yard areas and blacktop-paved or gravel driveways that extend approximately 30 feet from East 13<sup>th</sup> Avenue onto the property. The subject site is accessed from Rarig Road via East 5th Avenue.