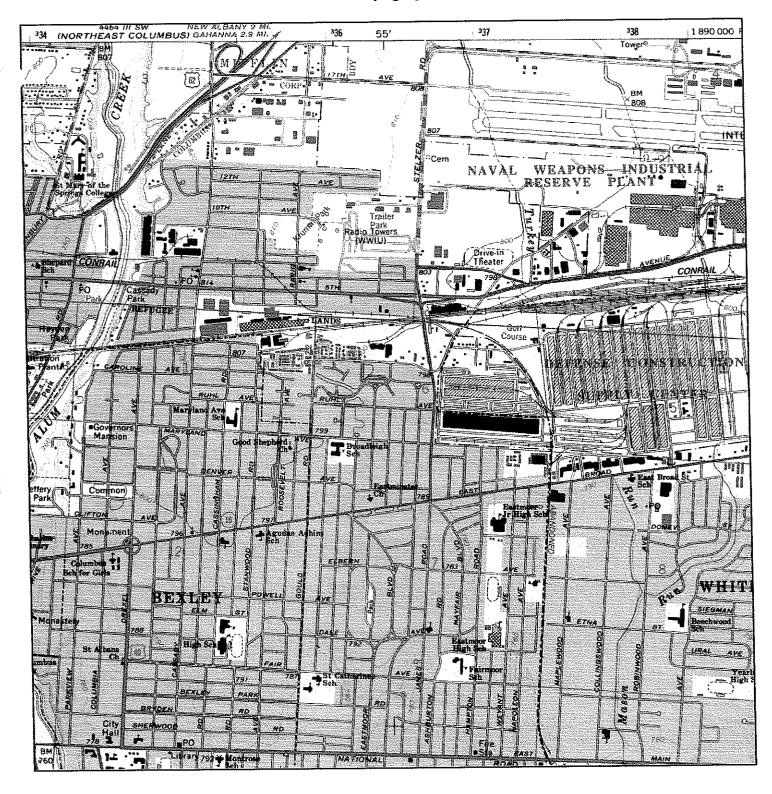

## 4.3 Physical Setting Sources

The ASTM Standard requires the review of a current United States Geological Survey (USGS) 7.5 Minute Topographic Map showing the area on which the subject site is located. The site is located on the Southeast Columbus quad map, a portion of which is contained in this report in **Appendix F**. Review of this map shows that the site varies in elevation from approximately 818 feet above mean sea level to a low point of approximately 750 feet above mean sea level.

Ground surface elevations in the area immediately surrounding the site slope toward the south toward East 5<sup>th</sup> Avenue. Surface water in the area primarily flows overland and is discharged into the City of Columbus storm water sewer system. Groundwater to the northwest and southwest of the site flows to the southeast, and groundwater to the southeast of the site flows east.

As part of the assessment, topographic maps of the site from 1900, 1912, 1955, 1964, 1973, 1985, and 1994 were reviewed. According to the map review, Broad Street is present on each of the maps. The development of the subject site and Department of Defense site is present on maps beginning in 1955. I-670 is present on maps beginning in 1964. The development of adjacent industrial areas is present on maps beginning in 1973. The topographic maps are provided in Appendix F.