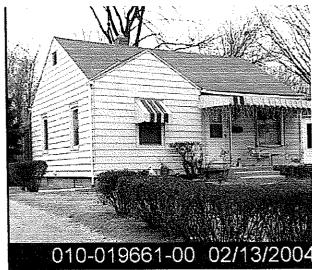

## 5.1 Methodology and Limiting Conditions

At the request of the Client, a detailed site reconnaissance was not conducted by GS&P. Limited site reconnaissance from 13<sup>th</sup> Avenue and adjacent properties was conducted by Mrs. Devon Seal and Ms. Jill Foster on August 17, 2007. Site photographs, included as **Appendix J**, depict areas of the site visible from adjacent sites. Since GS&P was limited to conducting site reconnaissance from 13<sup>th</sup> Avenue and adjacent sites, we are unable to provide information regarding potential conditions of concern inside the houses, sheds, and garage, or detailed knowledge regarding the contents of storage containers on site.