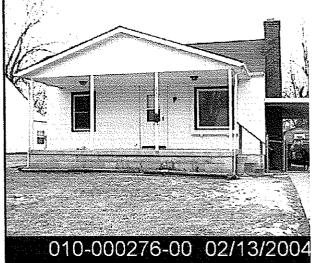

## 5.1 Methodology and Limiting Conditions

At the request of the Client, a detailed site reconnaissance was not conducted by GS&P. Limited site reconnaissance from 13<sup>th</sup> Avenue and adjacent properties was conducted by Mrs. Devon Seal and Ms. Jill Foster on August 17, 2007. Site photographs, included as **Appendix J**, depict areas of the site visible from adjacent sites. Since GS&P was limited to conducting site reconnaissance from 13<sup>th</sup> Avenue and adjacent sites, we are unable to provide information regarding potential conditions of concern inside the houses, sheds, and garage, or detailed knowledge regarding the contents of storage containers on site.