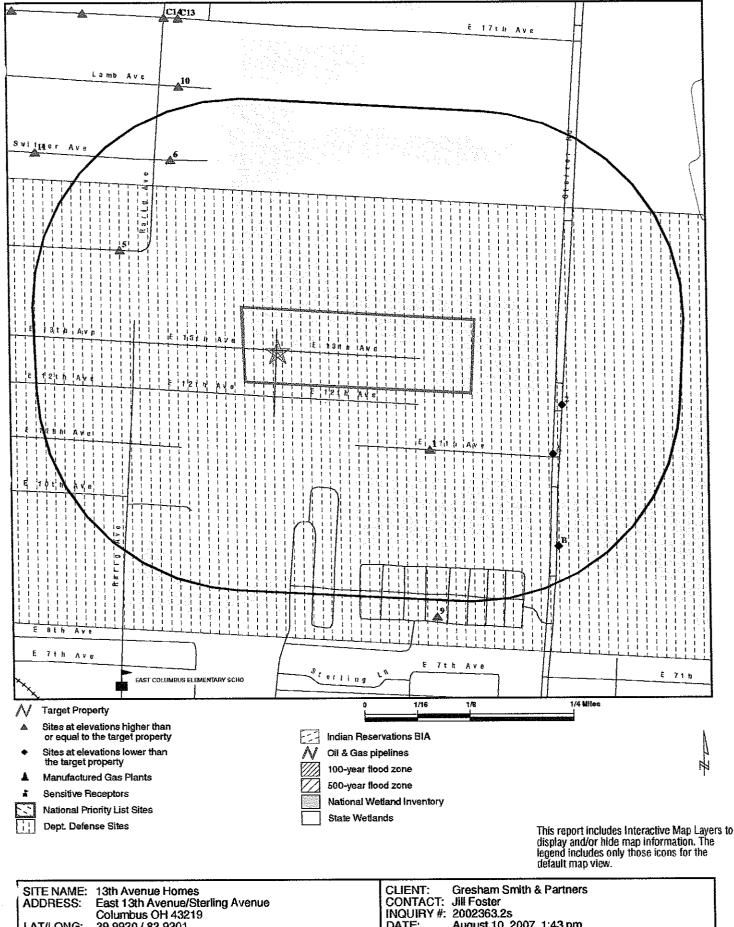

## 4.3 Physical Setting Sources

The ASTM Standard requires the review of a current United States Geological Survey (USGS) 7.5 Minute Topographic Map showing the area on which the subject site is located. The site is located on the Southeast Columbus quad map, a portion of which is contained in this report in **Appendix F**. Review of this map shows that the site varies in elevation from approximately 818 feet above mean sea level to a low point of approximately 750 feet above mean sea level.

Ground surface elevations in the area immediately surrounding the site slope toward the south toward East 5<sup>th</sup> Avenue. Surface water in the area primarily flows overland and is discharged into the City of Columbus storm water sewer system. Groundwater to the northwest and southwest of the site flows to the southeast, and groundwater to the southeast of the site flows east.