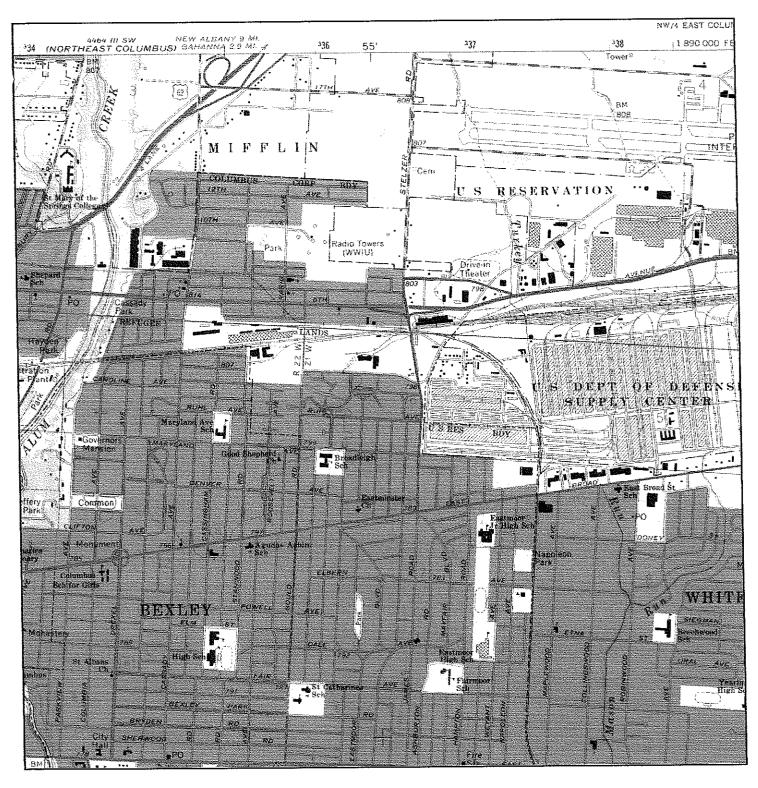

## 4.3 Physical Setting Sources

The ASTM Standard requires the review of a current United States Geological Survey (USGS) 7.5 Minute Topographic Map showing the area on which the subject site is located. The site is located on the Southeast Columbus quad map, a portion of which is contained in this report in **Appendix F**. Review of this map shows that the site varies in elevation from approximately 818 feet above mean sea level to a low point of approximately 750 feet above mean sea level.

Ground surface elevations in the area immediately surrounding the site slope toward the south toward East 5<sup>th</sup> Avenue. Surface water in the area primarily flows overland and is discharged into the City of Columbus storm water sewer system. Groundwater to the northwest and southwest of the site flows to the southeast, and groundwater to the southeast of the site flows east.

As part of the assessment, topographic maps of the site from 1900, 1912, 1955, 1964, 1973, 1985, and 1994 were reviewed. According to the map review, Broad Street is present on each of the maps. The development of the subject site and Department of Defense site is present on maps beginning in 1955. I-670 is present on maps beginning in 1964. The development of adjacent industrial areas is present on maps beginning in 1973. The topographic maps are provided in Appendix F.