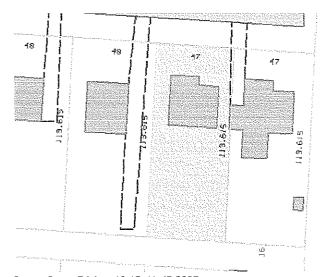

## 2.1 Location and Legal Description

The subject site occupies twenty-six parcels of land owned by private homeowners located between house numbers 3217 and 3292 East 13<sup>th</sup> Avenue, Columbus, and Franklin County, Ohio 43219. The subject site consists of approximately 3.18 acres of land on the following Parcel IDs:

- 010-065980
- 010-065979
- 010-027119
- 010-066968
- 010-049459
- 010-020825
- 010-000276
- 010-018474
- 010-035141
- 010-019661
- 010-020359010-067385
- 010 051000
- 010-051988

- 010-020370
- 010-020368
- 010-020369
- 010-020362
- 010-020361
- 010-020358
- 010-020360
- 010-015443
- 010-038125
- 010-012996
- 010-044816
- 010-027535
- 010-037300

A copy of the property maps and appraisal detail pages, as provided by the Franklin County Auditor's web site, www.co.franklin.oh.us/auditor/, is included as **Appendix A**.