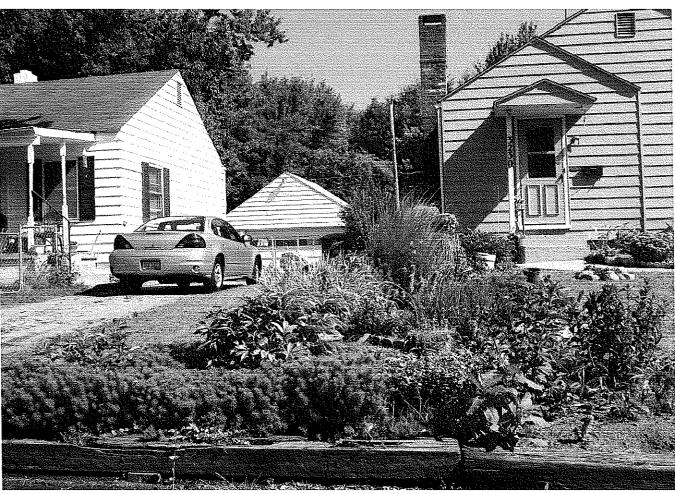

## 5.2.1 Current Uses of the Property

The subject site consists of approximately 3.18 acres. There are twenty-six one story single-family houses that average 715 square feet occupied by private homeowners. There are eleven houses that include a detached shed behind the house, three houses that include a carport, and one house that includes a detached garage behind the house. The sheds and garage average approximately 225 square feet. These structures appear to be used as indoor and outdoor storage areas for vehicles, equipment, and other miscellaneous material. Piles of debris were also noted at several properties. All but two houses appeared to be occupied. Each parcel also includes grassy yard areas and blacktop-paved or gravel driveways that extend approximately 30 feet from East 13<sup>th</sup> Avenue onto the property. The subject site is accessed from Rarig Road via East 5th Avenue.

## 5.2.7 General Description of Structures

The subject site consists of approximately 3.18 acres. There are twenty-six one story single-family houses that average 715 square feet occupied by private homeowners. There are eleven houses that include a detached shed behind the house, three houses that include a carport, and one house that includes a detached garage behind the house. The sheds and garage average approximately 225 square feet. These structures appear to be used as indoor and outdoor storage areas for vehicles, equipment, and other miscellaneous material. All but two houses appeared to be occupied. Each parcel also includes grassy yard areas and blacktop-paved or gravel driveways that extend approximately 30 feet from East 13<sup>th</sup> Avenue onto the properties.