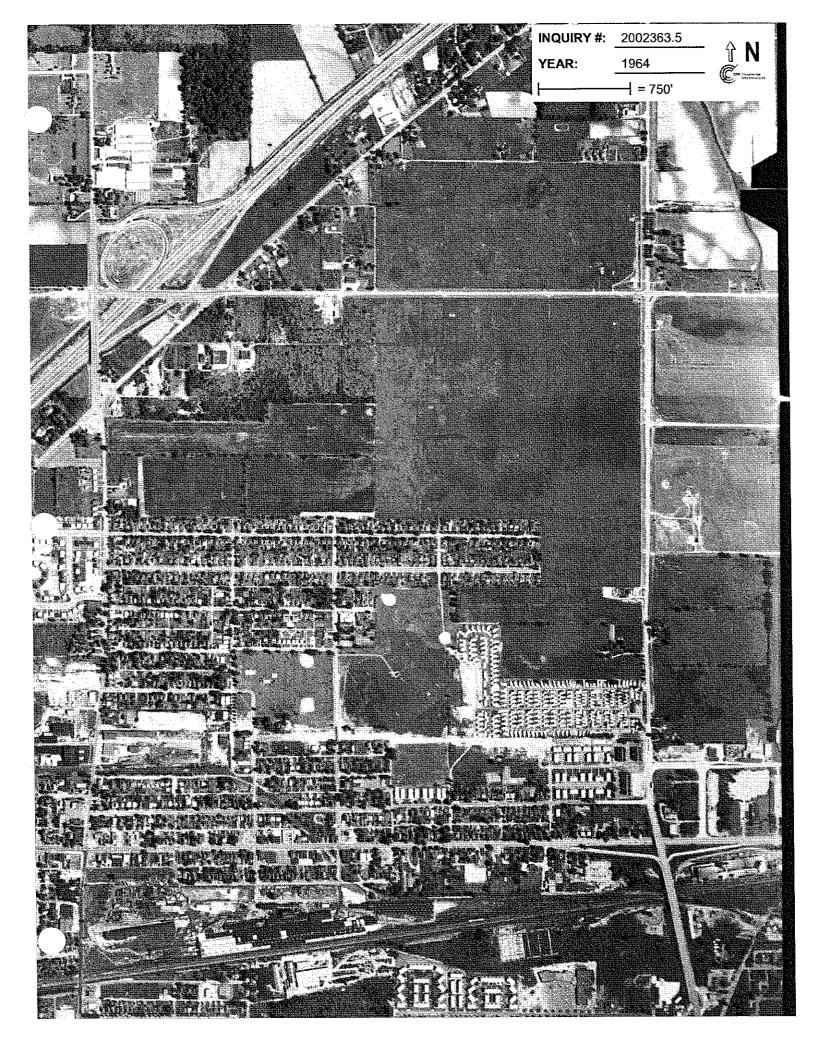

As part of the assessment, available aerial photographs of the site from 1938, 1957, 1964, 1971, 1989 and 1994 were reviewed. A review of the 1938 photograph shows development

to the south of the site and to the northwest of the site along Johnstown Road. A review of the 1957 photograph shows development of houses on the site and to the south, southwest, and west of the site. A review of the 1964 photograph shows development of I-670 to the northwest of the site and development of a trailer park to the southeast of the site. A review of the 1971 photograph shows the subject site similar to the 1964 photograph. A review of the 1989 photograph shows development of industrial areas to the northwest and southeast of the site. A review of the 1994 aerial photograph shows the subject site similar to the 1989 photograph. The aerial photographs are provided in **Appendix G**.