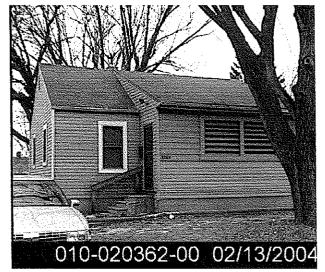

## 5.1 Methodology and Limiting Conditions

At the request of the Client, a detailed site reconnaissance was not conducted by GS&P. Limited site reconnaissance from 13<sup>th</sup> Avenue and adjacent properties was conducted by Mrs. Devon Seal and Ms. Jill Foster on August 17, 2007. Site photographs, included as **Appendix J**, depict areas of the site visible from adjacent sites. Since GS&P was limited to conducting site reconnaissance from 13<sup>th</sup> Avenue and adjacent sites, we are unable to provide information regarding potential conditions of concern inside the houses, sheds, and garage, or detailed knowledge regarding the contents of storage containers on site.

## 5.2.1 Current Uses of the Property

The subject site consists of approximately 3.18 acres. There are twenty-six one story single-family houses that average 715 square feet occupied by private homeowners. There are eleven houses that include a detached shed behind the house, three houses that include a carport, and one house that includes a detached garage behind the house. The sheds and garage average approximately 225 square feet. These structures appear to be used as indoor and outdoor storage areas for vehicles, equipment, and other miscellaneous material. Piles of debris were also noted at several properties. All but two houses appeared to be occupied. Each parcel also includes grassy yard areas and blacktop-paved or gravel driveways that extend approximately 30 feet from East 13<sup>th</sup> Avenue onto the property. The subject site is accessed from Rarig Road via East 5th Avenue.

## 5.2.7 General Description of Structures

The subject site consists of approximately 3.18 acres. There are twenty-six one story single-family houses that average 715 square feet occupied by private homeowners. There are eleven houses that include a detached shed behind the house, three houses that include a carport, and one house that includes a detached garage behind the house. The sheds and garage average approximately 225 square feet. These structures appear to be used as indoor and outdoor storage areas for vehicles, equipment, and other miscellaneous material. All but two houses appeared to be occupied. Each parcel also includes grassy yard areas and blacktop-paved or gravel driveways that extend approximately 30 feet from East 13<sup>th</sup> Avenue onto the properties.