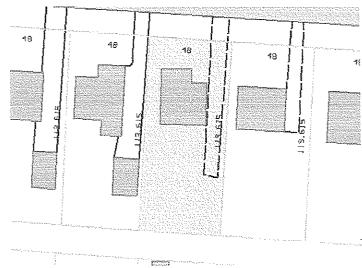

A copy of the property maps and appraisal detail pages, as provided by the Franklin County Auditor's web site, www.co.franklin.oh.us/auditor/, is included as **Appendix A**.

## 2.3 Current Use of the Property

Existing structures on the 3.18 acre subject site consist of one story single-family houses occupied by private homeowners. Several parcels also have other onsite structures including detached sheds, carports, and detached garages.

## 2.4 Descriptions of Structures, Roads, etc.

There are twenty-six one story single-family houses located at the subject site. According to the Franklin County Auditor's web site, the houses average 715 square feet. Twenty-three houses include a full basement and three houses include a partial basement. Also, there are eleven houses that include a detached shed behind the house, three houses that include a carport, and one house that includes a detached garage behind the house. The sheds, carports, and garage structures were observed remotely during the site reconnaissance. The sheds and garage average approximately 225 square feet. These structures appear to be used as indoor and outdoor storage areas for vehicles, equipment, and other