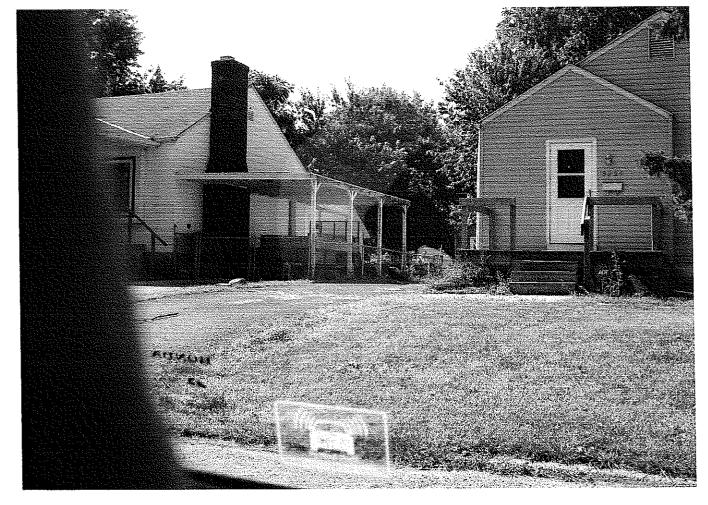

## 5.1 Methodology and Limiting Conditions

At the request of the Client, a detailed site reconnaissance was not conducted by GS&P. Limited site reconnaissance from 13<sup>th</sup> Avenue and adjacent properties was conducted by Mrs. Devon Seal and Ms. Jill Foster on August 17, 2007. Site photographs, included as **Appendix J**, depict areas of the site visible from adjacent sites. Since GS&P was limited to conducting site reconnaissance from 13<sup>th</sup> Avenue and adjacent sites, we are unable to provide information regarding potential conditions of concern inside the houses, sheds, and garage, or detailed knowledge regarding the contents of storage containers on site.

GS&P observed a vehicle (2-N-A-Que-BBQue) which was equipped with a roof mounted exhaust fan that appeared to be used for street parties and/or carnivals. GS&P also observed a shed located behind the property where the vehicle was parked (house number 3240) that also had roof mounted exhaust fans. It appears this area is used for food preparation associated with the vehicle operations. A 55-gallon drum was remotely

observed behind one of the properties. The drum was opened, located in the middle of the yard, and was rusting. It appeared the drum may have been used as burn barrel; however, since GS&P did not conduct a walkthrough of the site, we were unable to determine the contents of the drum.