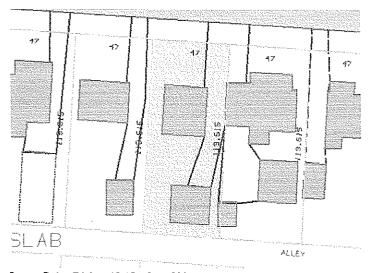

## 2.1 Location and Legal Description

The subject site occupies twenty-six parcels of land owned by private homeowners located between house numbers 3217 and 3292 East 13<sup>th</sup> Avenue, Columbus, and Franklin County, Ohio 43219. The subject site consists of approximately 3.18 acres of land on the following Parcel IDs:

- 010-065980
- 010-065979
- 010-027119
- 010-066968
- 010-049459
- 010-020825
- 010-000276
- 010-018474
- 010-035141
- 010-019661
- 010-020359010-067385
- 010 051000
- 010-051988

- 010-020370
- 010-020368
- 010-020369
- 010-020362
- 010-020361
- 010-020358
- 010-020360
- 010-015443
- 010-038125
- 010-012996
- 010-044816
- 010-027535
- 010-037300

A copy of the property maps and appraisal detail pages, as provided by the Franklin County Auditor's web site, www.co.franklin.oh.us/auditor/, is included as **Appendix A**.