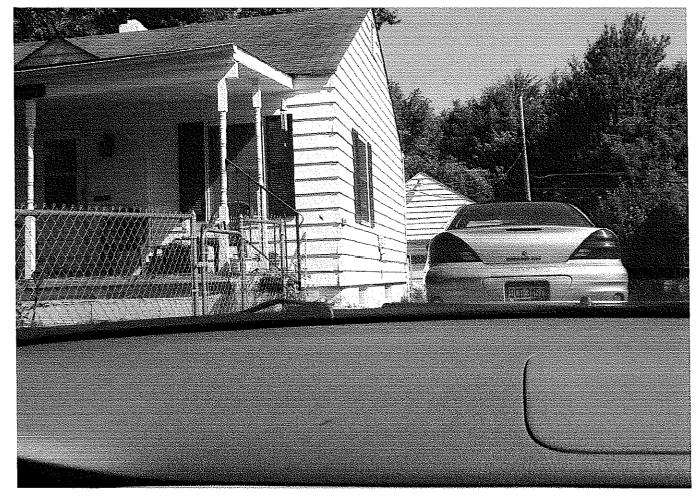

GS&P observed a vehicle (2-N-A-Que-BBQue) which was equipped with a roof mounted exhaust fan that appeared to be used for street parties and/or carnivals. GS&P also observed a shed located behind the property where the vehicle was parked (house number 3240) that also had roof mounted exhaust fans. It appears this area is used for food preparation associated with the vehicle operations. A 55-gallon drum was remotely

observed behind one of the properties. The drum was opened, located in the middle of the yard, and was rusting. It appeared the drum may have been used as burn barrel; however, since GS&P did not conduct a walkthrough of the site, we were unable to determine the contents of the drum.