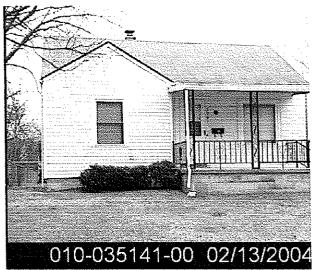

## 5.1 Methodology and Limiting Conditions

At the request of the Client, a detailed site reconnaissance was not conducted by GS&P. Limited site reconnaissance from 13<sup>th</sup> Avenue and adjacent properties was conducted by Mrs. Devon Seal and Ms. Jill Foster on August 17, 2007. Site photographs, included as **Appendix J**, depict areas of the site visible from adjacent sites. Since GS&P was limited to conducting site reconnaissance from 13<sup>th</sup> Avenue and adjacent sites, we are unable to provide information regarding potential conditions of concern inside the houses, sheds, and garage, or detailed knowledge regarding the contents of storage containers on site.

## 5.2.1 Current Uses of the Property

The subject site consists of approximately 3.18 acres. There are twenty-six one story single-family houses that average 715 square feet occupied by private homeowners. There are eleven houses that include a detached shed behind the house, three houses that include a carport, and one house that includes a detached garage behind the house. The sheds and garage average approximately 225 square feet. These structures appear to be used as indoor and outdoor storage areas for vehicles, equipment, and other miscellaneous material. Piles of debris were also noted at several properties. All but two houses appeared to be occupied. Each parcel also includes grassy yard areas and blacktop-paved or gravel driveways that extend approximately 30 feet from East 13<sup>th</sup> Avenue onto the property. The subject site is accessed from Rarig Road via East 5th Avenue.

## 5.2.7 General Description of Structures

The subject site consists of approximately 3.18 acres. There are twenty-six one story single-family houses that average 715 square feet occupied by private homeowners. There are eleven houses that include a detached shed behind the house, three houses that include a carport, and one house that includes a detached garage behind the house. The sheds and garage average approximately 225 square feet. These structures appear to be used as indoor and outdoor storage areas for vehicles, equipment, and other miscellaneous material. All but two houses appeared to be occupied. Each parcel also includes grassy yard areas and blacktop-paved or gravel driveways that extend approximately 30 feet from East 13<sup>th</sup> Avenue onto the properties.