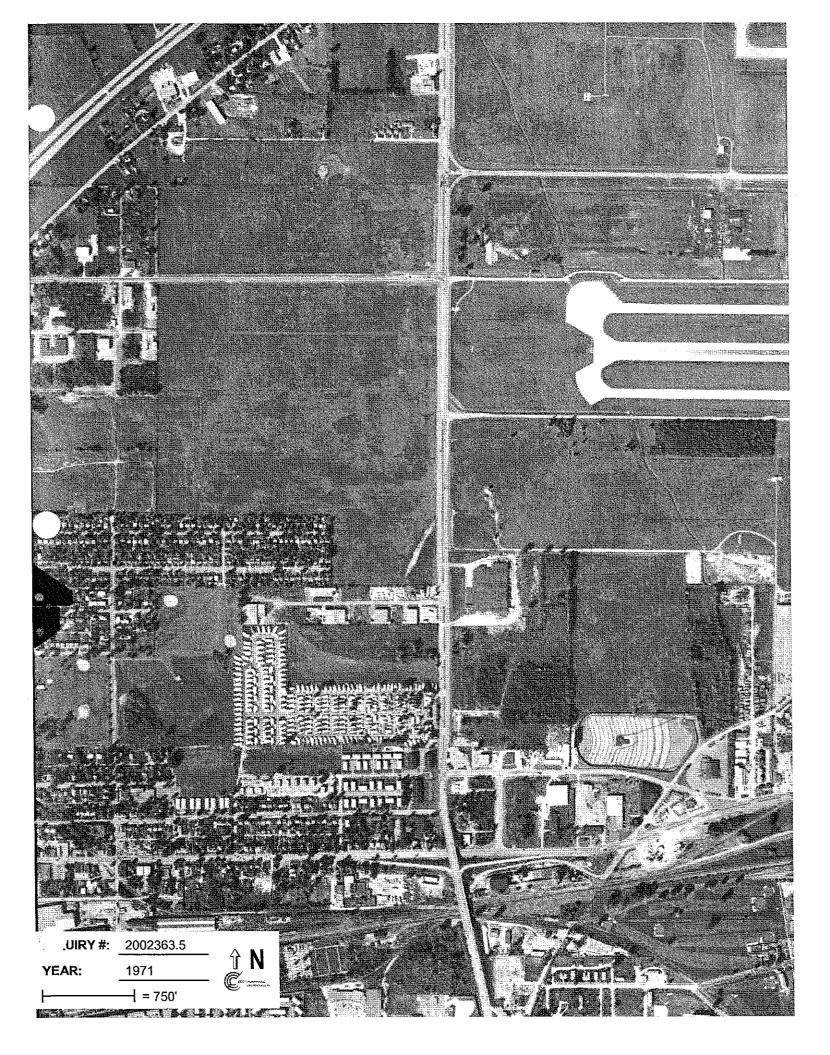

As part of the assessment, available aerial photographs of the site from 1938, 1957, 1964, 1971, 1989 and 1994 were reviewed. A review of the 1938 photograph shows development

to the south of the site and to the northwest of the site along Johnstown Road. A review of the 1957 photograph shows development of houses on the site and to the south, southwest, and west of the site. A review of the 1964 photograph shows development of I-670 to the northwest of the site and development of a trailer park to the southeast of the site. A review of the 1971 photograph shows the subject site similar to the 1964 photograph. A review of the 1989 photograph shows development of industrial areas to the northwest and southeast of the site. A review of the 1994 aerial photograph shows the subject site similar to the 1989 photograph. The aerial photographs are provided in **Appendix G**.