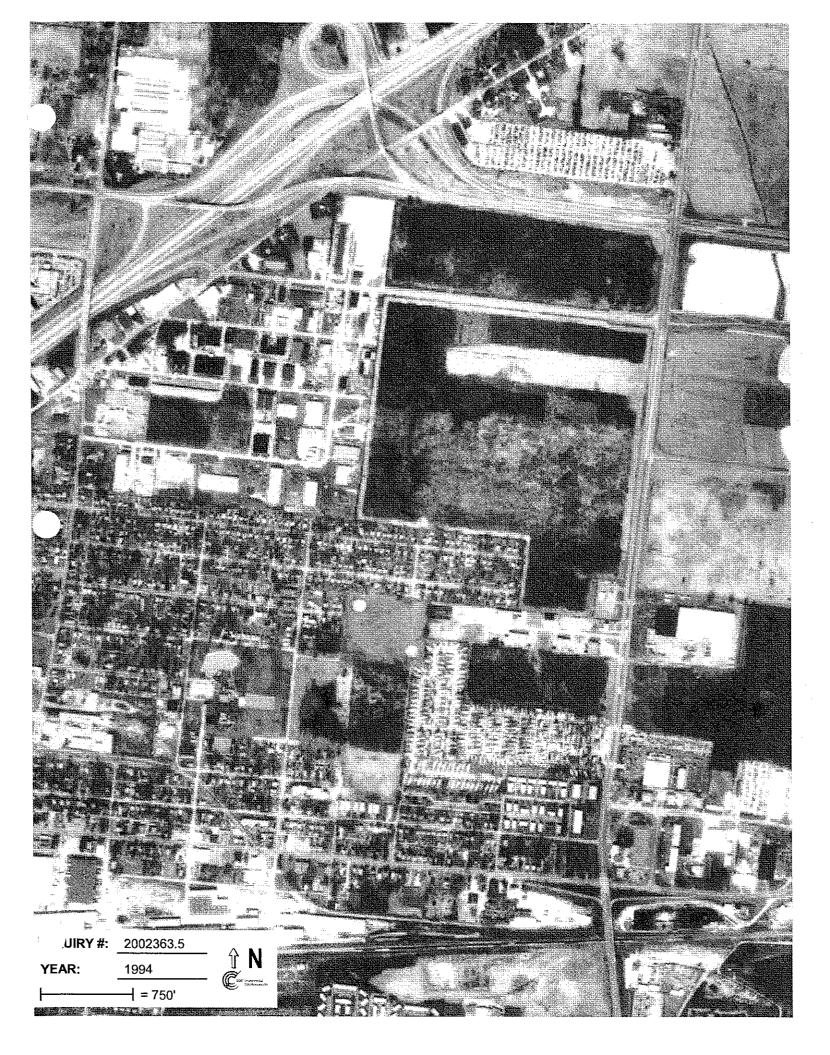

As part of the assessment, available aerial photographs of the site from 1938, 1957, 1964, 1971, 1989 and 1994 were reviewed. A review of the 1938 photograph shows development

to the south of the site and to the northwest of the site along Johnstown Road. A review of the 1957 photograph shows development of houses on the site and to the south, southwest, and west of the site. A review of the 1964 photograph shows development of I-670 to the northwest of the site and development of a trailer park to the southeast of the site. A review of the 1971 photograph shows the subject site similar to the 1964 photograph. A review of the 1989 photograph shows development of industrial areas to the northwest and southeast of the site. A review of the 1994 aerial photograph shows the subject site similar to the 1989 photograph. The aerial photographs are provided in **Appendix G**.