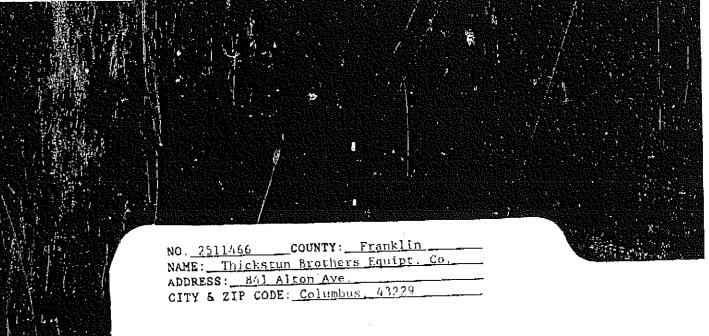

**Site:** Thickstun Brothers Equipment Co., 841 Alton Avenue, Columbus, Ohio 43229 **Approximate Distance from Site:** Between ½ and ½-mile southwest of the subject site.

**Estimated Drainage Pattern:** Groundwater in the area flows southeast, away from the subject site.

Status: Active

GS&P contacted Ms. Nancy Caldwell of the Ohio Division of the State Fire Marshall office for information regarding this site. Ms. Caldwell provided documentation for the site that identified Thickstun is a licensed-certified UST contractor. The documentation indicates in 1991 the company released contaminated rinsewater and waste chemicals into the storm drain on property. No further documentation identifies if the releases have ceased. A copy of the documentation is provided in **Appendix D**.

**Site:** Thickstun Brothers Equipment Co., 841 Alton Avenue, Columbus, Ohio 43229 **Approximate Distance from Site:** Between ½ to ½-mile southwest of the subject site.

**Estimated Drainage Pattern:** Groundwater in the area flows southeast, away from the subject site.

GS&P contacted Ms. Nancy Caldwell of the Ohio Division of the State Fire Marshall office for information regarding this site. Ms. Caldwell provided documentation for the site that indicates in 1991 the company released contaminated rinsewater and waste chemicals into the storm drain on property. No further documentation identifies if the releases have ceased. A copy of the documentation is provided in Appendix D.