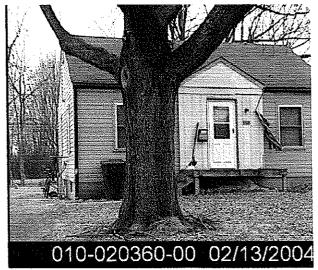

## 5.1 Methodology and Limiting Conditions

At the request of the Client, a detailed site reconnaissance was not conducted by GS&P. Limited site reconnaissance from 13<sup>th</sup> Avenue and adjacent properties was conducted by Mrs. Devon Seal and Ms. Jill Foster on August 17, 2007. Site photographs, included as **Appendix J**, depict areas of the site visible from adjacent sites. Since GS&P was limited to conducting site reconnaissance from 13<sup>th</sup> Avenue and adjacent sites, we are unable to provide information regarding potential conditions of concern inside the houses, sheds, and garage, or detailed knowledge regarding the contents of storage containers on site.