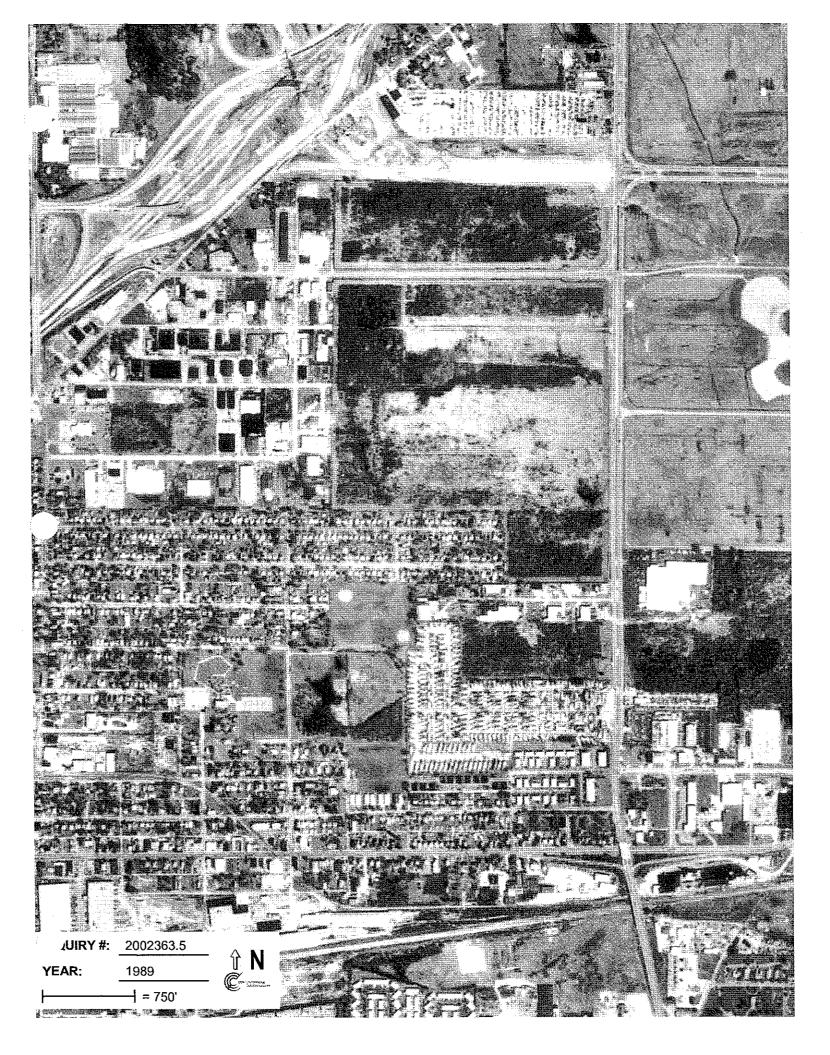

As part of the assessment, available aerial photographs of the site from 1938, 1957, 1964, 1971, 1989 and 1994 were reviewed. A review of the 1938 photograph shows development

to the south of the site and to the northwest of the site along Johnstown Road. A review of the 1957 photograph shows development of houses on the site and to the south, southwest, and west of the site. A review of the 1964 photograph shows development of I-670 to the northwest of the site and development of a trailer park to the southeast of the site. A review of the 1971 photograph shows the subject site similar to the 1964 photograph. A review of the 1989 photograph shows development of industrial areas to the northwest and southeast of the site. A review of the 1994 aerial photograph shows the subject site similar to the 1989 photograph. The aerial photographs are provided in **Appendix G**.