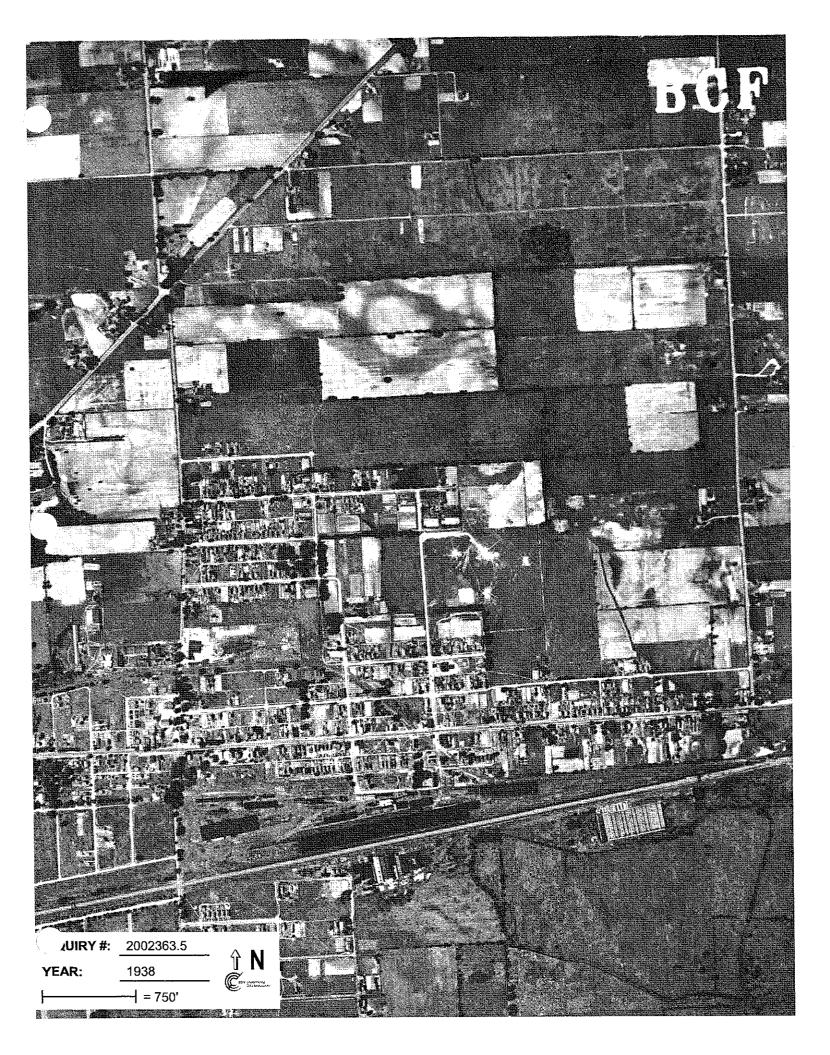

As part of the assessment, available aerial photographs of the site from 1938, 1957, 1964, 1971, 1989 and 1994 were reviewed. A review of the 1938 photograph shows development

to the south of the site and to the northwest of the site along Johnstown Road. A review of the 1957 photograph shows development of houses on the site and to the south, southwest, and west of the site. A review of the 1964 photograph shows development of I-670 to the northwest of the site and development of a trailer park to the southeast of the site. A review of the 1971 photograph shows the subject site similar to the 1964 photograph. A review of the 1989 photograph shows development of industrial areas to the northwest and southeast of the site. A review of the 1994 aerial photograph shows the subject site similar to the 1989 photograph. The aerial photographs are provided in **Appendix G**.