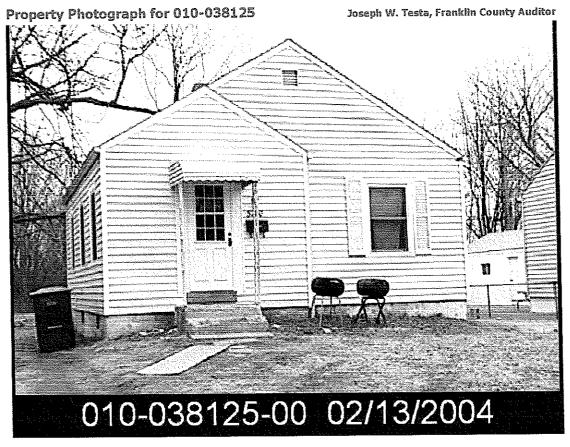

## 5.1 Methodology and Limiting Conditions

At the request of the Client, a detailed site reconnaissance was not conducted by GS&P. Limited site reconnaissance from 13<sup>th</sup> Avenue and adjacent properties was conducted by Mrs. Devon Seal and Ms. Jill Foster on August 17, 2007. Site photographs, included as **Appendix J**, depict areas of the site visible from adjacent sites. Since GS&P was limited to conducting site reconnaissance from 13<sup>th</sup> Avenue and adjacent sites, we are unable to provide information regarding potential conditions of concern inside the houses, sheds, and garage, or detailed knowledge regarding the contents of storage containers on site.

- 010-065980
- 010-065979
- 010-027119
- 010-066968
- 010-049459
- 010-020825
- 010-000276
- 010-018474
- 010-035141
- 010-019661
- 010-020359010-067385
- 010 051000
- 010-051988

- 010-020370
- 010-020368
- 010-020369
- 010-020362
- 010-020361
- 010-020358
- 010-020360
- 010-015443
- 010-038125
- 010-012996
- 010-044816
- 010-027535
- 010-037300