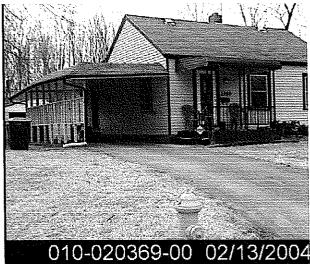

## 5.1 Methodology and Limiting Conditions

At the request of the Client, a detailed site reconnaissance was not conducted by GS&P. Limited site reconnaissance from 13<sup>th</sup> Avenue and adjacent properties was conducted by Mrs. Devon Seal and Ms. Jill Foster on August 17, 2007. Site photographs, included as **Appendix J**, depict areas of the site visible from adjacent sites. Since GS&P was limited to conducting site reconnaissance from 13<sup>th</sup> Avenue and adjacent sites, we are unable to provide information regarding potential conditions of concern inside the houses, sheds, and garage, or detailed knowledge regarding the contents of storage containers on site.

GS&P observed a vehicle (2-N-A-Que-BBQue) which was equipped with a roof mounted exhaust fan that appeared to be used for street parties and/or carnivals. GS&P also observed a shed located behind the property where the vehicle was parked (house number 3240) that also had roof mounted exhaust fans. It appears this area is used for food preparation associated with the vehicle operations. A 55-gallon drum was remotely

observed behind one of the properties. The drum was opened, located in the middle of the yard, and was rusting. It appeared the drum may have been used as burn barrel; however, since GS&P did not conduct a walkthrough of the site, we were unable to determine the contents of the drum.