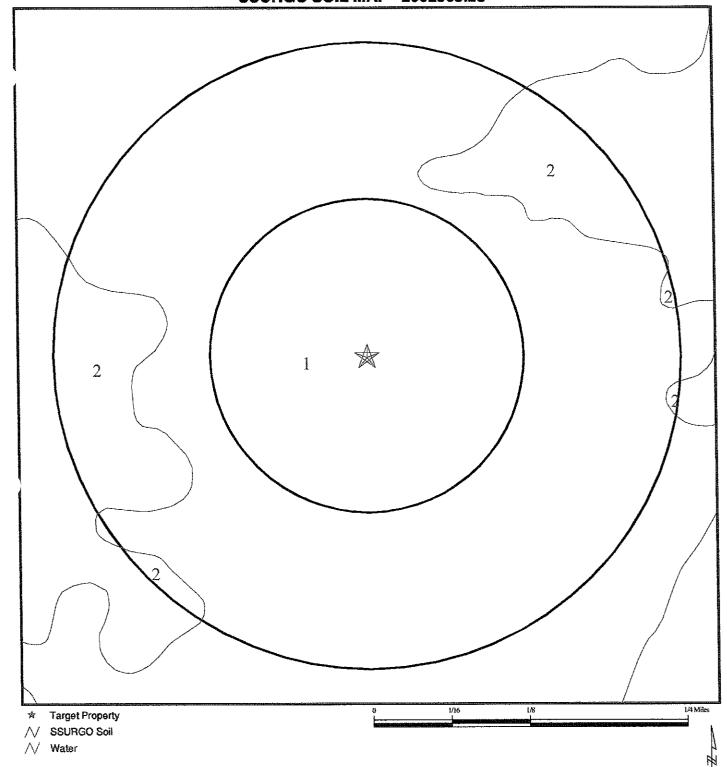

#### 5.2.6 Geologic, Hydrogeologic, Hydrologic and Topographic Conditions

The subject site is located in Franklin County, Ohio. The geologic sequence beneath the subject site consists of Pewamo. The soil surface texture is silty clay loam, and the hydrologic group is Class B/D, a drained/undrained class of soils. Soil drainage is very poor, allowing soils to remain saturated if undisturbed. Depth to the water table in this area is generally less than 1 foot or is ponded. According to the EDR report, the site is underlain by silty clay loam from 0 to 50 inches below grade surface, and clay loam from 50 to 70 inches below grade surface.