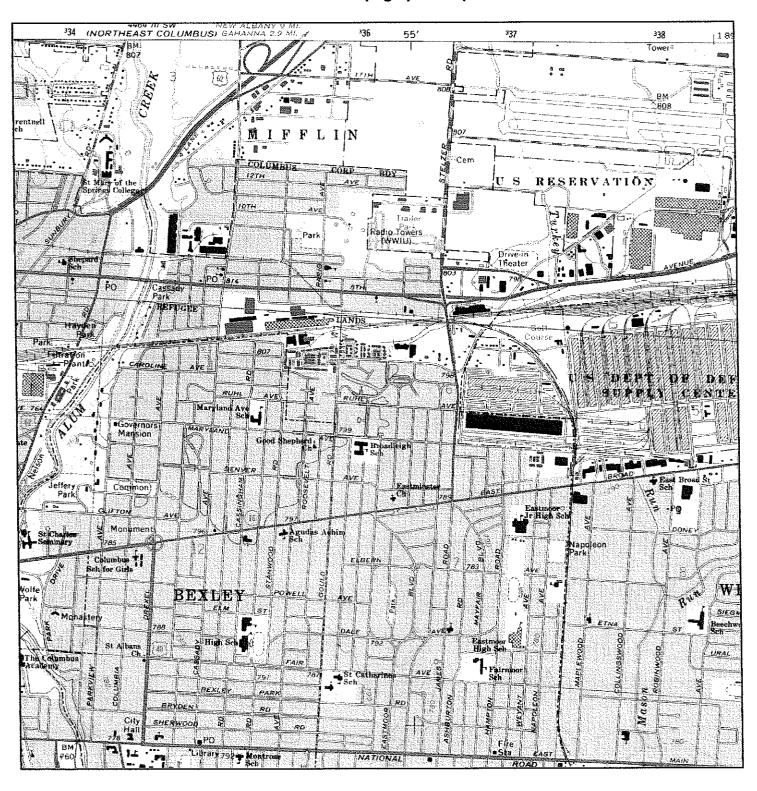

## 4.3 Physical Setting Sources

The ASTM Standard requires the review of a current United States Geological Survey (USGS) 7.5 Minute Topographic Map showing the area on which the subject site is located. The site is located on the Southeast Columbus quad map, a portion of which is contained in this report in **Appendix F**. Review of this map shows that the site varies in elevation from approximately 818 feet above mean sea level to a low point of approximately 750 feet above mean sea level.

Ground surface elevations in the area immediately surrounding the site slope toward the south toward East 5<sup>th</sup> Avenue. Surface water in the area primarily flows overland and is discharged into the City of Columbus storm water sewer system. Groundwater to the northwest and southwest of the site flows to the southeast, and groundwater to the southeast of the site flows east.

As part of the assessment, topographic maps of the site from 1900, 1912, 1955, 1964, 1973, 1985, and 1994 were reviewed. According to the map review, Broad Street is present on each of the maps. The development of the subject site and Department of Defense site is present on maps beginning in 1955. I-670 is present on maps beginning in 1964. The development of adjacent industrial areas is present on maps beginning in 1973. The topographic maps are provided in Appendix F.