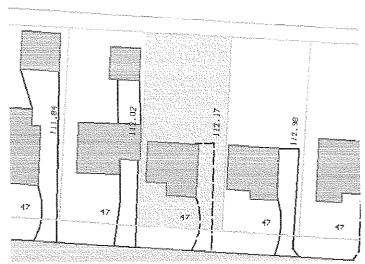

## 2.1 Location and Legal Description

The subject site occupies twenty-six parcels of land owned by private homeowners located between house numbers 3217 and 3292 East 13<sup>th</sup> Avenue, Columbus, and Franklin County, Ohio 43219. The subject site consists of approximately 3.18 acres of land on the following Parcel IDs:

A copy of the property maps and appraisal detail pages, as provided by the Franklin County Auditor's web site, www.co.franklin.oh.us/auditor/, is included as **Appendix A**.