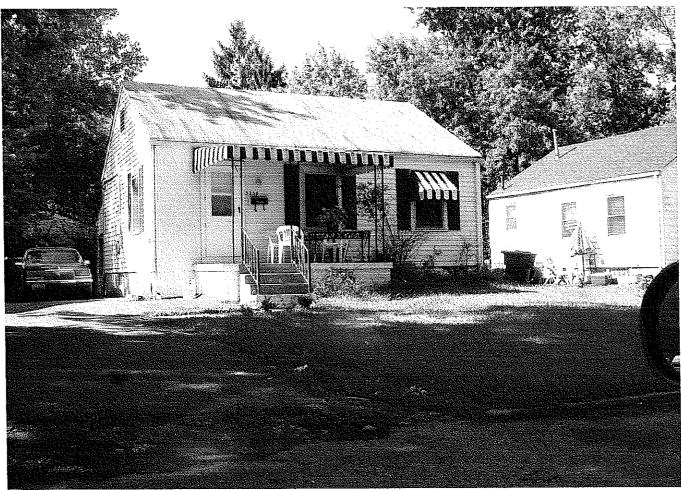

## 5.1 Methodology and Limiting Conditions

At the request of the Client, a detailed site reconnaissance was not conducted by GS&P. Limited site reconnaissance from 13<sup>th</sup> Avenue and adjacent properties was conducted by Mrs. Devon Seal and Ms. Jill Foster on August 17, 2007. Site photographs, included as **Appendix J**, depict areas of the site visible from adjacent sites. Since GS&P was limited to conducting site reconnaissance from 13<sup>th</sup> Avenue and adjacent sites, we are unable to provide information regarding potential conditions of concern inside the houses, sheds, and garage, or detailed knowledge regarding the contents of storage containers on site.

## 5.2.1 Current Uses of the Property

The subject site consists of approximately 3.18 acres. There are twenty-six one story single-family houses that average 715 square feet occupied by private homeowners. There are eleven houses that include a detached shed behind the house, three houses that include a carport, and one house that includes a detached garage behind the house. The sheds and garage average approximately 225 square feet. These structures appear to be used as indoor and outdoor storage areas for vehicles, equipment, and other miscellaneous material. Piles of debris were also noted at several properties. All but two houses appeared to be occupied. Each parcel also includes grassy yard areas and blacktop-paved or gravel driveways that extend approximately 30 feet from East 13<sup>th</sup> Avenue onto the property. The subject site is accessed from Rarig Road via East 5th Avenue.