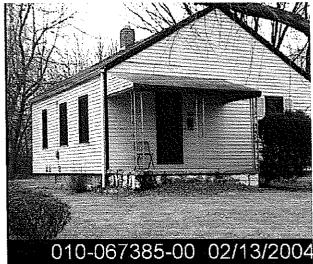

## 5.1 Methodology and Limiting Conditions

At the request of the Client, a detailed site reconnaissance was not conducted by GS&P. Limited site reconnaissance from 13<sup>th</sup> Avenue and adjacent properties was conducted by Mrs. Devon Seal and Ms. Jill Foster on August 17, 2007. Site photographs, included as **Appendix J**, depict areas of the site visible from adjacent sites. Since GS&P was limited to conducting site reconnaissance from 13<sup>th</sup> Avenue and adjacent sites, we are unable to provide information regarding potential conditions of concern inside the houses, sheds, and garage, or detailed knowledge regarding the contents of storage containers on site.

## 5.2.1 Current Uses of the Property

The subject site consists of approximately 3.18 acres. There are twenty-six one story single-family houses that average 715 square feet occupied by private homeowners. There are eleven houses that include a detached shed behind the house, three houses that include a carport, and one house that includes a detached garage behind the house. The sheds and garage average approximately 225 square feet. These structures appear to be used as indoor and outdoor storage areas for vehicles, equipment, and other miscellaneous material. Piles of debris were also noted at several properties. All but two houses appeared to be occupied. Each parcel also includes grassy yard areas and blacktop-paved or gravel driveways that extend approximately 30 feet from East 13<sup>th</sup> Avenue onto the property. The subject site is accessed from Rarig Road via East 5th Avenue.

GS&P observed a vehicle (2-N-A-Que-BBQue) which was equipped with a roof mounted exhaust fan that appeared to be used for street parties and/or carnivals. GS&P also observed a shed located behind the property where the vehicle was parked (house number 3240) that also had roof mounted exhaust fans. It appears this area is used for food preparation associated with the vehicle operations. A 55-gallon drum was remotely

observed behind one of the properties. The drum was opened, located in the middle of the yard, and was rusting. It appeared the drum may have been used as burn barrel; however, since GS&P did not conduct a walkthrough of the site, we were unable to determine the contents of the drum.