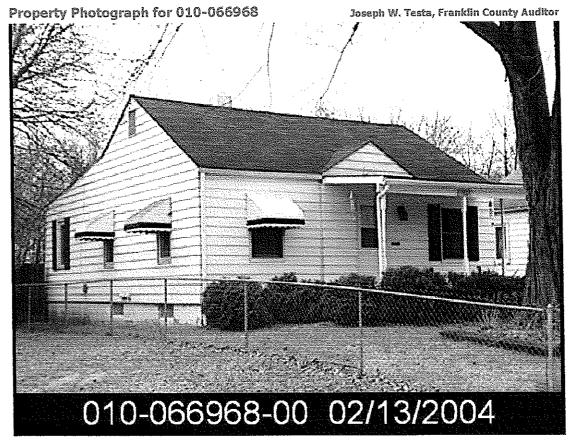

## 5.1 Methodology and Limiting Conditions

At the request of the Client, a detailed site reconnaissance was not conducted by GS&P. Limited site reconnaissance from 13<sup>th</sup> Avenue and adjacent properties was conducted by Mrs. Devon Seal and Ms. Jill Foster on August 17, 2007. Site photographs, included as **Appendix J**, depict areas of the site visible from adjacent sites. Since GS&P was limited to conducting site reconnaissance from 13<sup>th</sup> Avenue and adjacent sites, we are unable to provide information regarding potential conditions of concern inside the houses, sheds, and garage, or detailed knowledge regarding the contents of storage containers on site.