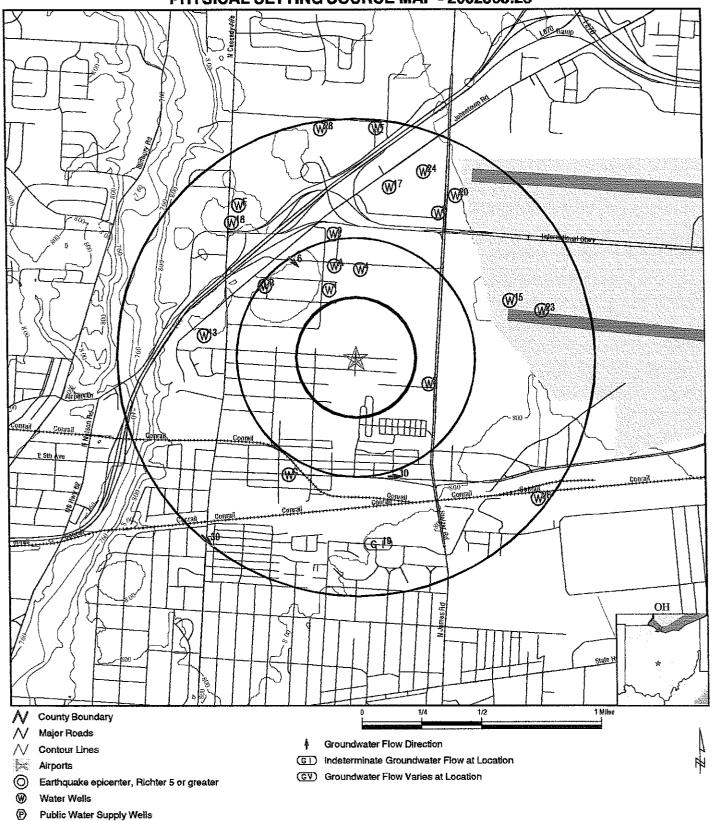

## 4.3 Physical Setting Sources

The ASTM Standard requires the review of a current United States Geological Survey (USGS) 7.5 Minute Topographic Map showing the area on which the subject site is located. The site is located on the Southeast Columbus quad map, a portion of which is contained in this report in **Appendix F**. Review of this map shows that the site varies in elevation from approximately 818 feet above mean sea level to a low point of approximately 750 feet above mean sea level.

Ground surface elevations in the area immediately surrounding the site slope toward the south toward East 5<sup>th</sup> Avenue. Surface water in the area primarily flows overland and is discharged into the City of Columbus storm water sewer system. Groundwater to the northwest and southwest of the site flows to the southeast, and groundwater to the southeast of the site flows east.

#### 5.2.9 Potable Water Supply

There was no public water supply system identified at the subject site, and no wells were identified on the subject site. The City of Columbus provides potable water to the parcels located on the subject site.