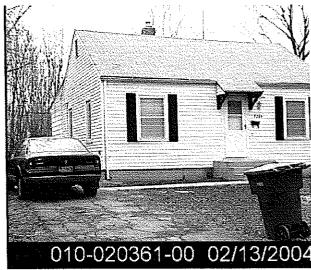

## 5.1 Methodology and Limiting Conditions

At the request of the Client, a detailed site reconnaissance was not conducted by GS&P. Limited site reconnaissance from 13<sup>th</sup> Avenue and adjacent properties was conducted by Mrs. Devon Seal and Ms. Jill Foster on August 17, 2007. Site photographs, included as **Appendix J**, depict areas of the site visible from adjacent sites. Since GS&P was limited to conducting site reconnaissance from 13<sup>th</sup> Avenue and adjacent sites, we are unable to provide information regarding potential conditions of concern inside the houses, sheds, and garage, or detailed knowledge regarding the contents of storage containers on site.

## 5.2.1 Current Uses of the Property

The subject site consists of approximately 3.18 acres. There are twenty-six one story single-family houses that average 715 square feet occupied by private homeowners. There are eleven houses that include a detached shed behind the house, three houses that include a carport, and one house that includes a detached garage behind the house. The sheds and garage average approximately 225 square feet. These structures appear to be used as indoor and outdoor storage areas for vehicles, equipment, and other miscellaneous material. Piles of debris were also noted at several properties. All but two houses appeared to be occupied. Each parcel also includes grassy yard areas and blacktop-paved or gravel driveways that extend approximately 30 feet from East 13<sup>th</sup> Avenue onto the property. The subject site is accessed from Rarig Road via East 5th Avenue.