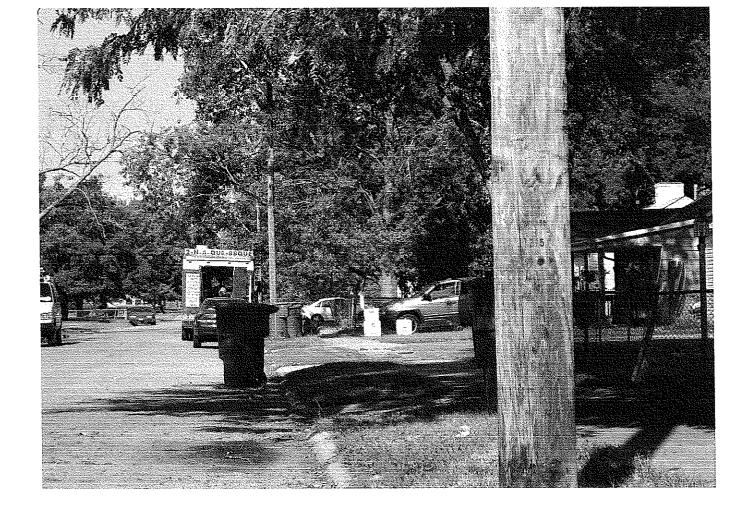

GS&P observed a vehicle (2-N-A-Que-BBQue) which was equipped with a roof mounted exhaust fan that appeared to be used for street parties and/or carnivals. GS&P also observed a shed located behind the property where the vehicle was parked (house number 3240) that also had roof mounted exhaust fans. It appears this area is used for food preparation associated with the vehicle operations. A 55-gallon drum was remotely