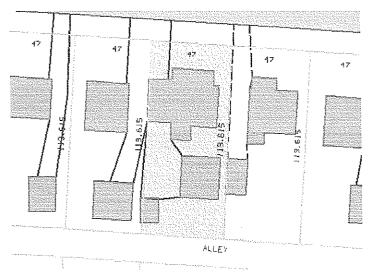

## 2.1 Location and Legal Description

The subject site occupies twenty-six parcels of land owned by private homeowners located between house numbers 3217 and 3292 East 13<sup>th</sup> Avenue, Columbus, and Franklin County, Ohio 43219. The subject site consists of approximately 3.18 acres of land on the following Parcel IDs:

A copy of the property maps and appraisal detail pages, as provided by the Franklin County Auditor's web site, www.co.franklin.oh.us/auditor/, is included as **Appendix A**.