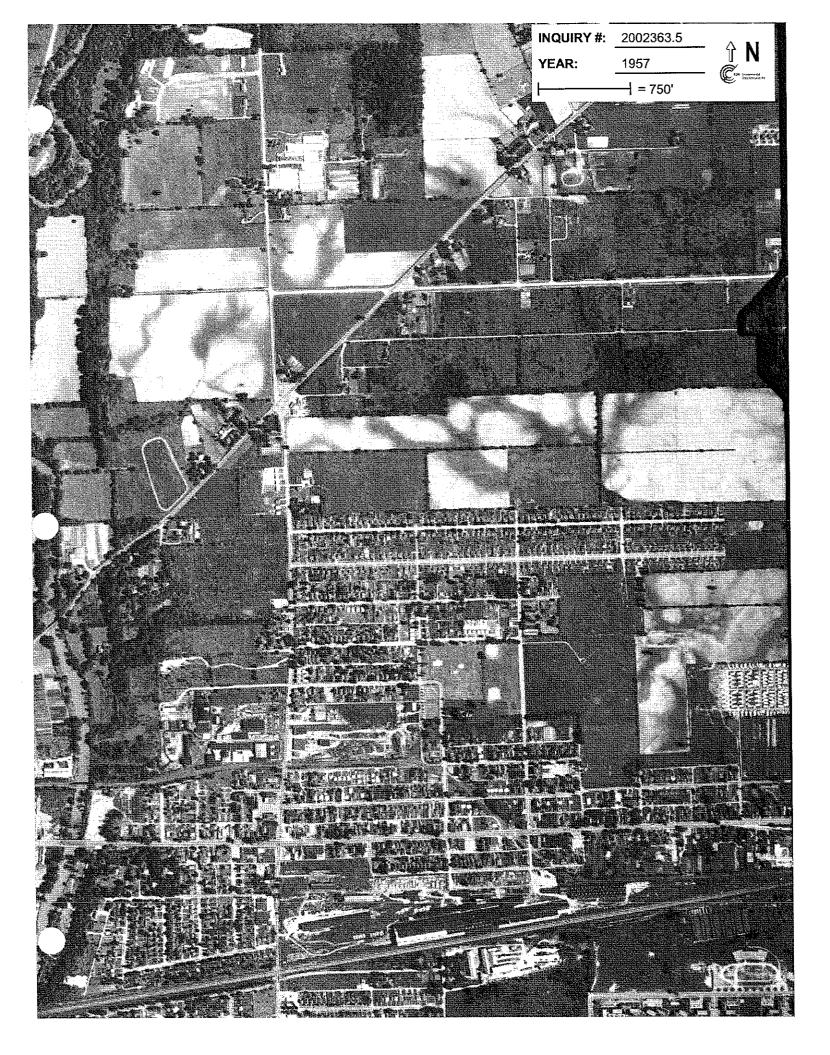

As part of the assessment, available aerial photographs of the site from 1938, 1957, 1964, 1971, 1989 and 1994 were reviewed. A review of the 1938 photograph shows development

to the south of the site and to the northwest of the site along Johnstown Road. A review of the 1957 photograph shows development of houses on the site and to the south, southwest, and west of the site. A review of the 1964 photograph shows development of I-670 to the northwest of the site and development of a trailer park to the southeast of the site. A review of the 1971 photograph shows the subject site similar to the 1964 photograph. A review of the 1989 photograph shows development of industrial areas to the northwest and southeast of the site. A review of the 1994 aerial photograph shows the subject site similar to the 1989 photograph. The aerial photographs are provided in **Appendix G**.