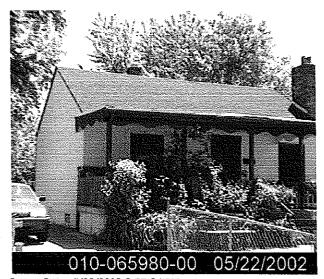

## 5.1 Methodology and Limiting Conditions

At the request of the Client, a detailed site reconnaissance was not conducted by GS&P. Limited site reconnaissance from 13<sup>th</sup> Avenue and adjacent properties was conducted by Mrs. Devon Seal and Ms. Jill Foster on August 17, 2007. Site photographs, included as **Appendix J**, depict areas of the site visible from adjacent sites. Since GS&P was limited to conducting site reconnaissance from 13<sup>th</sup> Avenue and adjacent sites, we are unable to provide information regarding potential conditions of concern inside the houses, sheds, and garage, or detailed knowledge regarding the contents of storage containers on site.

GS&P observed a vehicle (2-N-A-Que-BBQue) which was equipped with a roof mounted exhaust fan that appeared to be used for street parties and/or carnivals. GS&P also observed a shed located behind the property where the vehicle was parked (house number 3240) that also had roof mounted exhaust fans. It appears this area is used for food preparation associated with the vehicle operations. A 55-gallon drum was remotely

observed behind one of the properties. The drum was opened, located in the middle of the yard, and was rusting. It appeared the drum may have been used as burn barrel; however, since GS&P did not conduct a walkthrough of the site, we were unable to determine the contents of the drum.