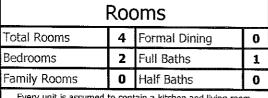

## 2.3 Current Use of the Property

Existing structures on the 3.18 acre subject site consist of one story single-family houses occupied by private homeowners. Several parcels also have other onsite structures including detached sheds, carports, and detached garages.

## 2.4 Descriptions of Structures, Roads, etc.

There are twenty-six one story single-family houses located at the subject site. According to the Franklin County Auditor's web site, the houses average 715 square feet. Twenty-three houses include a full basement and three houses include a partial basement. Also, there are eleven houses that include a detached shed behind the house, three houses that include a carport, and one house that includes a detached garage behind the house. The sheds, carports, and garage structures were observed remotely during the site reconnaissance. The sheds and garage average approximately 225 square feet. These structures appear to be used as indoor and outdoor storage areas for vehicles, equipment, and other

## 5.2.1 Current Uses of the Property

The subject site consists of approximately 3.18 acres. There are twenty-six one story single-family houses that average 715 square feet occupied by private homeowners. There are eleven houses that include a detached shed behind the house, three houses that include a carport, and one house that includes a detached garage behind the house. The sheds and garage average approximately 225 square feet. These structures appear to be used as indoor and outdoor storage areas for vehicles, equipment, and other miscellaneous material. Piles of debris were also noted at several properties. All but two houses appeared to be occupied. Each parcel also includes grassy yard areas and blacktop-paved or gravel driveways that extend approximately 30 feet from East 13<sup>th</sup> Avenue onto the property. The subject site is accessed from Rarig Road via East 5th Avenue.

## 5.2.7 General Description of Structures

The subject site consists of approximately 3.18 acres. There are twenty-six one story single-family houses that average 715 square feet occupied by private homeowners. There are eleven houses that include a detached shed behind the house, three houses that include a carport, and one house that includes a detached garage behind the house. The sheds and garage average approximately 225 square feet. These structures appear to be used as indoor and outdoor storage areas for vehicles, equipment, and other miscellaneous material. All but two houses appeared to be occupied. Each parcel also includes grassy yard areas and blacktop-paved or gravel driveways that extend approximately 30 feet from East 13<sup>th</sup> Avenue onto the properties.