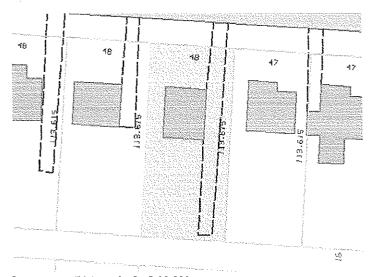

A copy of the property maps and appraisal detail pages, as provided by the Franklin County Auditor's web site, www.co.franklin.oh.us/auditor/, is included as **Appendix A**.

## 5.1 Methodology and Limiting Conditions

At the request of the Client, a detailed site reconnaissance was not conducted by GS&P. Limited site reconnaissance from 13<sup>th</sup> Avenue and adjacent properties was conducted by Mrs. Devon Seal and Ms. Jill Foster on August 17, 2007. Site photographs, included as **Appendix J**, depict areas of the site visible from adjacent sites. Since GS&P was limited to conducting site reconnaissance from 13<sup>th</sup> Avenue and adjacent sites, we are unable to provide information regarding potential conditions of concern inside the houses, sheds, and garage, or detailed knowledge regarding the contents of storage containers on site.