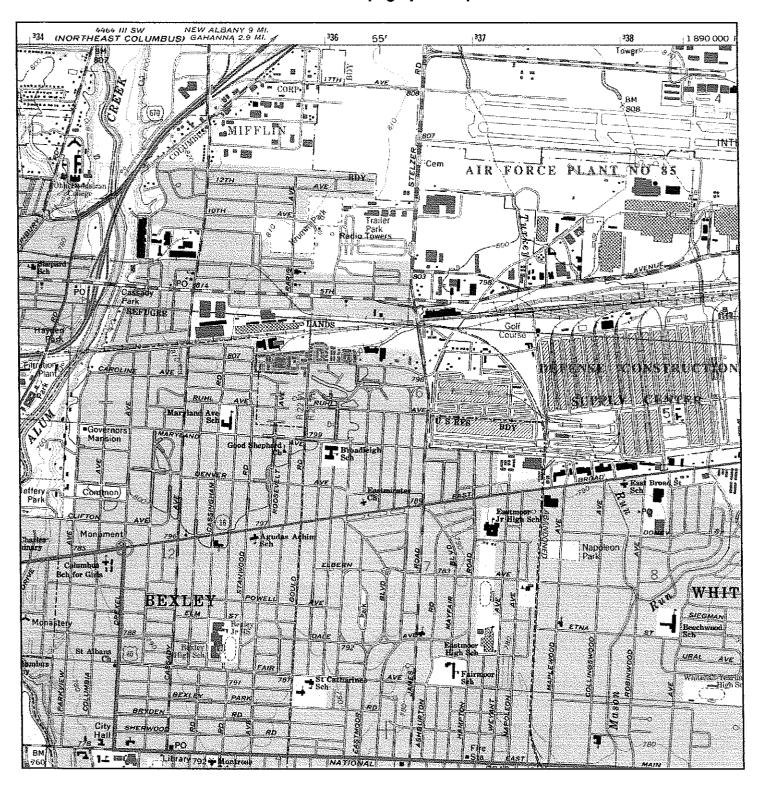

## 4.3 Physical Setting Sources

The ASTM Standard requires the review of a current United States Geological Survey (USGS) 7.5 Minute Topographic Map showing the area on which the subject site is located. The site is located on the Southeast Columbus quad map, a portion of which is contained in this report in **Appendix F**. Review of this map shows that the site varies in elevation from approximately 818 feet above mean sea level to a low point of approximately 750 feet above mean sea level.

Ground surface elevations in the area immediately surrounding the site slope toward the south toward East 5<sup>th</sup> Avenue. Surface water in the area primarily flows overland and is discharged into the City of Columbus storm water sewer system. Groundwater to the northwest and southwest of the site flows to the southeast, and groundwater to the southeast of the site flows east.

As part of the assessment, topographic maps of the site from 1900, 1912, 1955, 1964, 1973, 1985, and 1994 were reviewed. According to the map review, Broad Street is present on each of the maps. The development of the subject site and Department of Defense site is present on maps beginning in 1955. I-670 is present on maps beginning in 1964. The development of adjacent industrial areas is present on maps beginning in 1973. The topographic maps are provided in Appendix F.