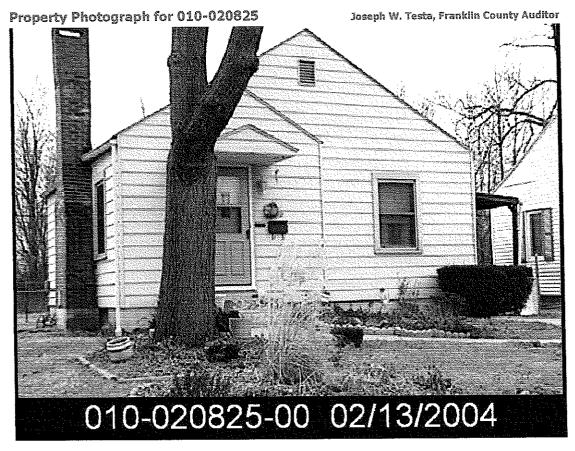

## 5.1 Methodology and Limiting Conditions

At the request of the Client, a detailed site reconnaissance was not conducted by GS&P. Limited site reconnaissance from 13<sup>th</sup> Avenue and adjacent properties was conducted by Mrs. Devon Seal and Ms. Jill Foster on August 17, 2007. Site photographs, included as **Appendix J**, depict areas of the site visible from adjacent sites. Since GS&P was limited to conducting site reconnaissance from 13<sup>th</sup> Avenue and adjacent sites, we are unable to provide information regarding potential conditions of concern inside the houses, sheds, and garage, or detailed knowledge regarding the contents of storage containers on site.

## 5.2.1 Current Uses of the Property

The subject site consists of approximately 3.18 acres. There are twenty-six one story single-family houses that average 715 square feet occupied by private homeowners. There are eleven houses that include a detached shed behind the house, three houses that include a carport, and one house that includes a detached garage behind the house. The sheds and garage average approximately 225 square feet. These structures appear to be used as indoor and outdoor storage areas for vehicles, equipment, and other miscellaneous material. Piles of debris were also noted at several properties. All but two houses appeared to be occupied. Each parcel also includes grassy yard areas and blacktop-paved or gravel driveways that extend approximately 30 feet from East 13<sup>th</sup> Avenue onto the property. The subject site is accessed from Rarig Road via East 5th Avenue.

#### 5.2.12 Asbestos/Lead-Based Paint

The houses located on the subject site were constructed between 1942 and 1947. Asbestos Containing Building Materials (ACBMs) are commonly found in buildings constructed prior to the mid-1970s. Lead-based paint is commonly found in buildings constructed prior to 1980, which was after the Consumer Product Safety Commission banned lead paint.