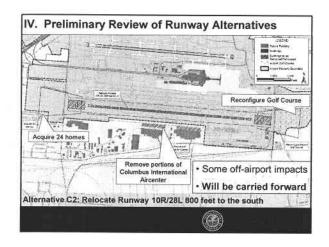

Ancillary facilities in support of the replacement runway and midfield terminal would be constructed. The facilities include roadway relocations and construction, parking improvements, property acquisition, and relocation of residences, businesses, and farms, as necessary.