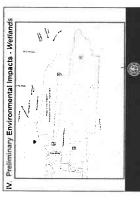

# **DESCRIPTION OF POTENTIALLY IMPACTED WETLANDS**

The proposed project may impact four known wetland areas. These areas are described below and shown on the accompanying map.

Wetlands 11A-Y located in shallow depressions in the old field area are classified as palustrine persistent emergent wetlands with a seasonally saturated hydrologic regime. Determination of impacts to this third group of wetlands would depend on the placement of navigation equipment (NAVAIDs).

Wetland 15C is a drainage ditch with an average width of five feet and a length of 1,210 feet. It is classified as a palustrine emergent wetland with a seasonally flooded hydrologic regime.

Wetland 36 is an unvegetated drainage ditch south of Runway 10R/28L which originates and discharges into an underground pipe. It has an average width of 8.5 feet and a length of 590 feet and would likely be classified as riverine, intermittent streambeds with a mud substrate.

Wetlands 39A and 36C are water hazards that are located on the Airport Golf Course to the east of the airport. They are classified as palustrine, excavated, unconsolidated bottom systems with an intermittently exposed hydrologic regime. These areas are generally un-vegetated and appear to be hydrologically isolated from Big Walnut Creek. Impacts to this group of wetlands would also depend on the placement of navigation equipment.