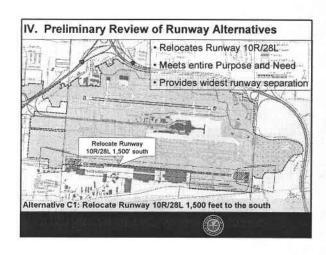

#### Project Description III.

- Construction of a replacement runway, 10,113 feet in length, approximately 700 feet south of existing runway 10R/28L Proposed terminal development
- Construction of additional taxiways to support replacement runway NAVAIDs

- Associated roadway relocations and construction Parking improvements (including surface lots and parking garage)
- Potential Impacts to Streams & Wetlands ≥.