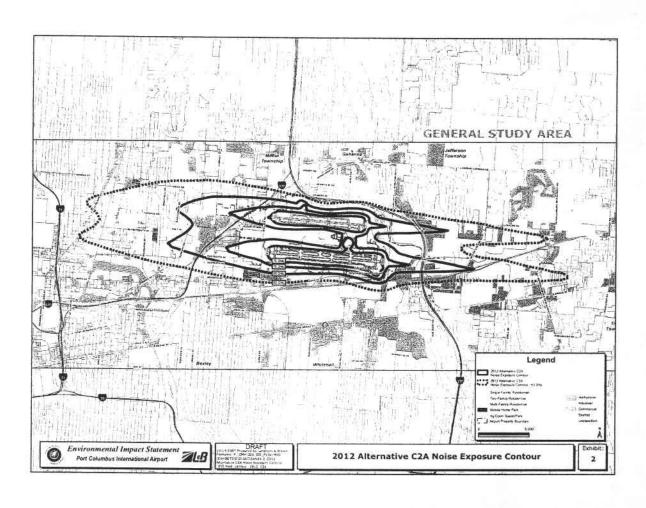

# **DESCRIPTION OF POTENTIALLY IMPACTED WETLANDS**

The proposed project may impact four known wetland areas. These areas are described below and shown on the accompanying map.

Wetlands 11A-Y located in shallow depressions in the old field area are classified as palustrine persistent emergent wetlands with a seasonally saturated hydrologic regime. Determination of impacts to this third group of wetlands would depend on the placement of navigation equipment (NAVAIDs).

Wetland 15C is a drainage ditch with an average width of five feet and a length of 1,210 feet. It is classified as a palustrine emergent wetland with a seasonally flooded hydrologic regime.

Wetland 36 is an unvegetated drainage ditch south of Runway 10R/28L which originates and discharges into an underground pipe. It has an average width of 8.5 feet and a length of 590 feet and would likely be classified as riverine, intermittent streambeds with a mud substrate.

Wetlands 39A and 36C are water hazards that are located on the Airport Golf Course to the east of the airport. They are classified as palustrine, excavated, unconsolidated bottom systems with an intermittently exposed hydrologic regime. These areas are generally un-vegetated and appear to be hydrologically isolated from Big Walnut Creek. Impacts to this group of wetlands would also depend on the placement of navigation equipment.