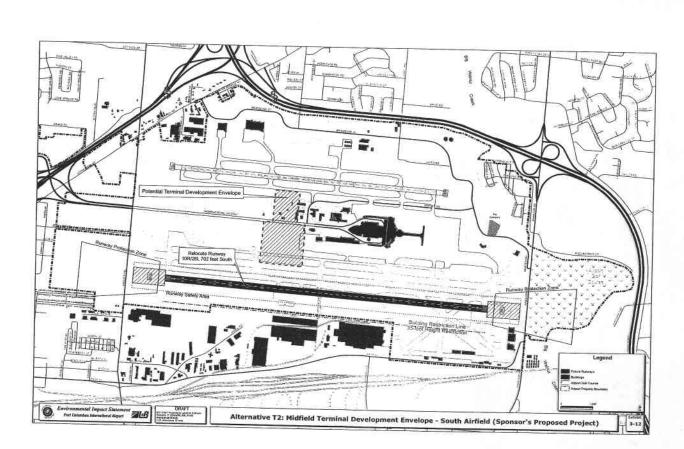

The replacement runway would be 10,113 feet long, This length would maintain the airport's ability to accommodate current and projected airport operations. Existing Runway 10R/28L would be decommissioned as a runway and converted into a south taxiway upon commissioning of the replacement runway. In addition, a south taxiway and north parallel taxiways to proposed Runway 10R/28L would be constructed.

To meet future aircraft parking and passenger processing requirements, new miditald terminal facilities are needed. The EIS will assess a development envelope that is defined as an area large enough to encompass Phase I and II of the CRAA terminal development program. The number of gates, approximate square footage, approximate curb frontage, and the numbor of passengers that the terminal would accommodate will be discussed throughout the process.