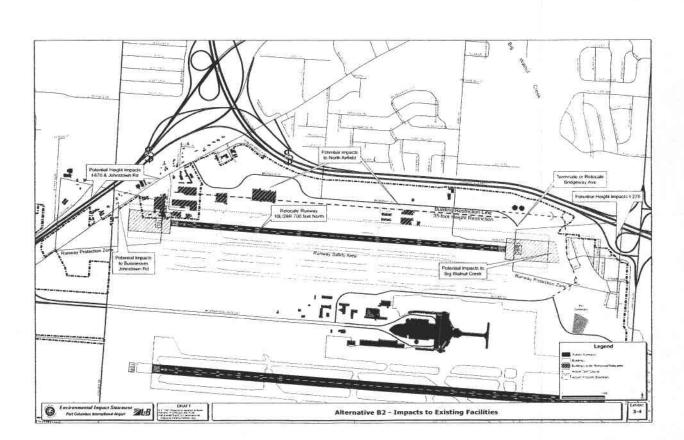

# **DESCRIPTION OF POTENTIALLY IMPACTED WETLANDS**

The proposed project may impact four known wetland areas. These areas are described below and shown on the accompanying map.

Wetlands 11A-Y located in shallow depressions in the old field area are classified as palustrine persistent emergent wetlands with a seasonally saturated hydrologic regime. Determination of impacts to this third group of wetlands would depend on the placement of navigation equipment (NAVAIDs).

Wetland 15C is a drainage ditch with an average width of five feet and a length of 1,210 feet. It is classified as a palustrine emergent wetland with a seasonally flooded hydrologic regime.

Wetland 36 is an unvegetated drainage ditch south of Runway 10R/28L which originates and discharges into an underground pipe. It has an average width of 8.5 feet and a length of 590 feet and would likely be classified as riverine, intermittent streambeds with a mud substrate.

Wetlands 39A and 36C are water hazards that are located on the Airport Golf Course to the east of the airport. They are classified as palustrine, excavated, unconsolidated bottom systems with an intermittently exposed hydrologic regime. These areas are generally un-vegetated and appear to be hydrologically isolated from Big Walnut Creek. Impacts to this group of wetlands would also depend on the placement of navigation equipment.