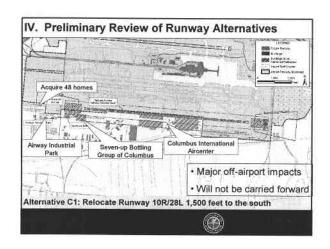

#### Project Description III.

- Construction of a replacement runway, 10,113 feet in length, approximately 700 feet south of existing runway 10R/28L Proposed terminal development
- Construction of additional taxiways to support replacement runway NAVAIDs

The replacement runway would be 10,113 feet long, This length would maintain the airport's ability to accommodate current and projected airport operations. Existing Runway 10R/28L would be decommissioned as a runway and converted into a south taxiway upon commissioning of the replacement runway. In addition, a south taxiway and north parallel taxiways to proposed Runway 10R/28L would be constructed.