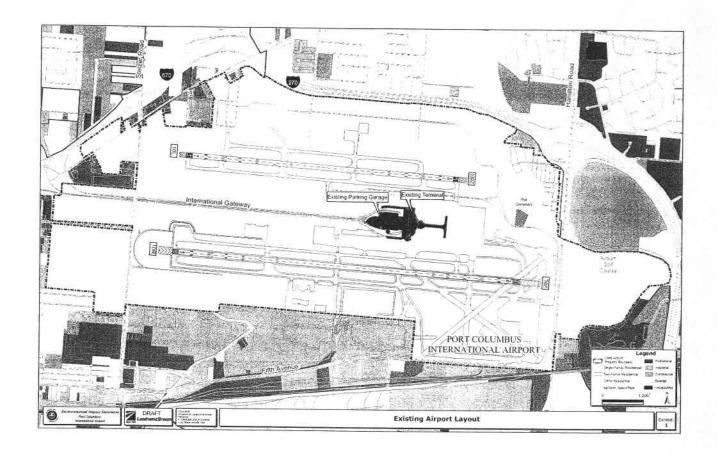

The replacement runway would be 10,113 feet long, This length would maintain the airport's ability to accommodate current and projected airport operations. Existing Runway 10R/28L would be decommissioned as a runway and converted into a south taxiway upon commissioning of the replacement runway. In addition, a south taxiway and north parallel taxiways to proposed Runway 10R/28L would be constructed.