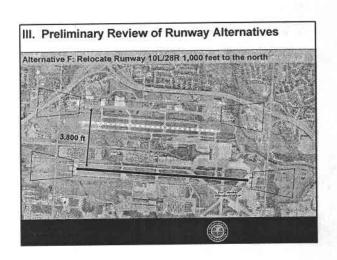

#### Project Description III.

- Construction of a replacement runway, 10,113 feet in length, approximately 700 feet south of existing runway 10R/28L Proposed terminal development
- Construction of additional taxiways to support replacement runway NAVAIDs

#### **Project Description** ΞÏ

- Construction of a replacement runway, 10,113 feet in length, approximately 700 feet south of existing runway 10R/28L Proposed terminal development
- Construction of additional taxiways to support replacement runway
  - NAVAIDS

#### **Project Description** III.

- Construction of a replacement runway, 10,113 feet in length, approximately 700 feet south of existing runway 10R/28L
  - Proposed terminal development
  - Construction of additional taxiways to support replacement runway
- NAVAIDs
- Associated roadway relocations and construction Parking improvements (including surface lots and parking garage)

#### Project Description III.

- Construction of a replacement runway, 10,113 feet in length, approximately 700 feet south of existing runway 10R/28L
  - Proposed terminal development

  - Construction of additional taxiways to support replacement runway
    - NAVAIDS
- Associated roadway relocations and construction Parking improvements (including surface lots and parking garage)