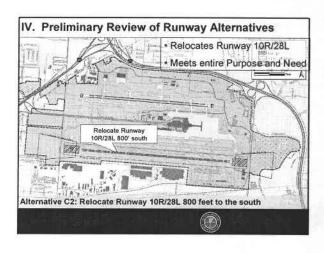

#### Project Description III.

- Construction of a replacement runway, 10,113 feet in length, approximately 700 feet south of existing runway 10R/28L Proposed terminal development
- Construction of additional taxiways to support replacement runway NAVAIDs

- Associated roadway relocations and construction Parking improvements (including surface lots and parking garage)
- Potential Impacts to Streams & Wetlands ≥.