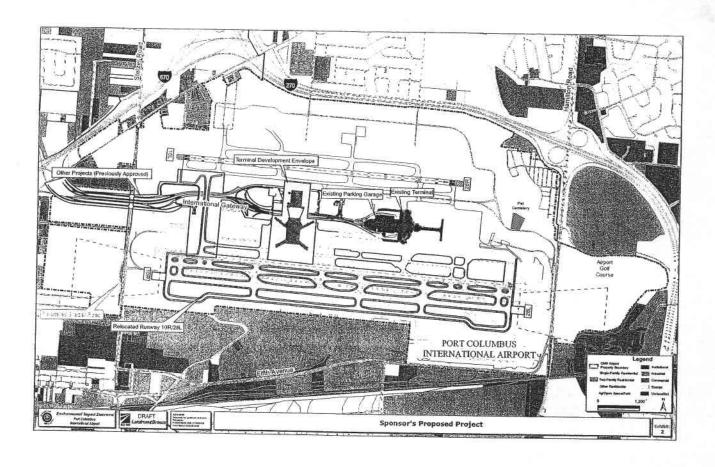

#### Project Description III.

- Construction of a replacement runway, 10,113 feet in length, approximately 700 feet south of existing runway 10R/28L Proposed terminal development
- Construction of additional taxiways to support replacement runway NAVAIDs

- Associated roadway relocations and construction Parking improvements (including surface lots and parking garage)
- Potential Impacts to Streams & Wetlands ≥.

The replacement runway would be 10,113 feet long, This length would maintain the airport's ability to accommodate current and projected airport operations. Existing Runway 10R/28L would be decommissioned as a runway and converted into a south taxiway upon commissioning of the replacement runway. In addition, a south taxiway and north parallel taxiways to proposed Runway 10R/28L would be constructed.

To meet future aircraft parking and passenger processing requirements, new miditald terminal facilities are needed. The EIS will assess a development envelope that is defined as an area large enough to encompass Phase I and II of the CRAA terminal development program. The number of gates, approximate square footage, approximate curb frontage, and the numbor of passengers that the terminal would accommodate will be discussed throughout the process.

Ancillary facilities in support of the replacement runway and midfield terminal would be constructed. The facilities include roadway relocations and construction, parking improvements, property acquisition, and relocation of residences, businesses, and farms, as necessary.