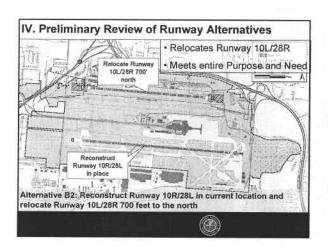

#### Project Description III.

- Construction of a replacement runway, 10,113 feet in length, approximately 700 feet south of existing runway 10R/28L Proposed terminal development
- Construction of additional taxiways to support replacement runway NAVAIDs

The replacement runway would be 10,113 feet long, This length would maintain the airport's ability to accommodate current and projected airport operations. Existing Runway 10R/28L would be decommissioned as a runway and converted into a south taxiway upon commissioning of the replacement runway. In addition, a south taxiway and north parallel taxiways to proposed Runway 10R/28L would be constructed.