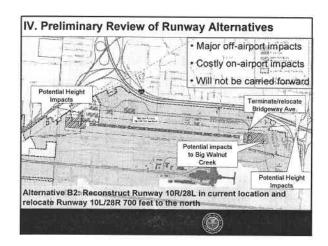

The CRAA is in the process of preparing a 14 CER Part 150 Noise Compatibility Study Update (Part 150 Update to address the current and future noise conditions. The Part 150 Update will include an analysis of the potential noise and land use impacts resulting from the proposed development of realocating Runway 10R/28, to the south, as wall as possible mitigation options. Any noise abatement air traffic options recommended through the Part 150 Update will be included in the EIS as part of the proposed project. In addition, any land use mitigation that its recommended in the Part 150 Update will be included in the EIS as wiltgation for impacts resulting from the proposed project.