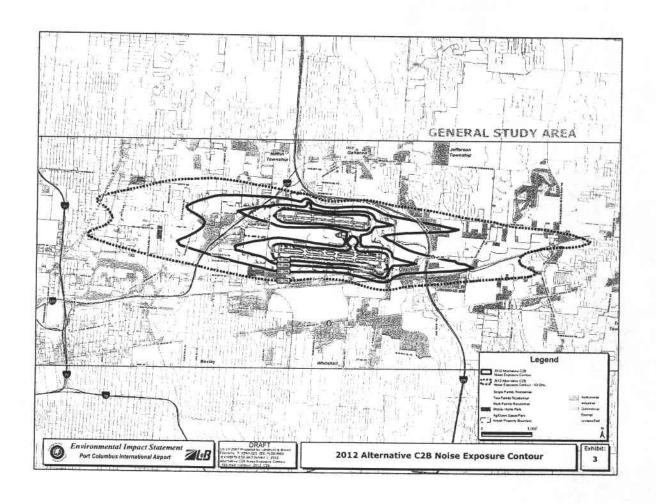

# **DESCRIPTION OF POTENTIALLY IMPACTED WETLANDS**

The proposed project may impact four known wetland areas. These areas are described below and shown on the accompanying map.

Wetlands 11A-Y located in shallow depressions in the old field area are classified as palustrine persistent emergent wetlands with a seasonally saturated hydrologic regime. Determination of impacts to this third group of wetlands would depend on the placement of navigation equipment (NAVAIDs).

Wetland 15C is a drainage ditch with an average width of five feet and a length of 1,210 feet. It is classified as a palustrine emergent wetland with a seasonally flooded hydrologic regime.

Wetland 36 is an unvegetated drainage ditch south of Runway 10R/28L which originates and discharges into an underground pipe. It has an average width of 8.5 feet and a length of 590 feet and would likely be classified as riverine, intermittent streambeds with a mud substrate.

Wetlands 39A and 36C are water hazards that are located on the Airport Golf Course to the east of the airport. They are classified as palustrine, excavated, unconsolidated bottom systems with an intermittently exposed hydrologic regime. These areas are generally un-vegetated and appear to be hydrologically isolated from Big Walnut Creek. Impacts to this group of wetlands would also depend on the placement of navigation equipment.