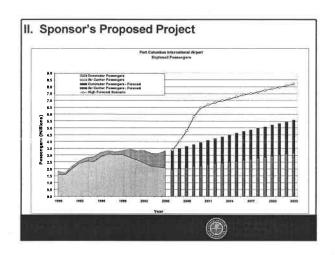

Project

- · Forecast of passengers and operations was prepared for this EIS
  - 2012 (the opening year of the runway)
  - 2018 (future out-year)
- Two operating scenarios are presented in the forecast
  - Base Case Scenario: Includes projected growth at the airport using the best available data related to national and local trends in aviation.
     For 2012:
    - 4,215,000 enplaned passengers (25% increase over current levels)
    - 241,600 annual operations (15% increase over current levels)
  - High Growth Scenario: Represents the Base Case Scenario plus additional growth brought on by the operation of a low-cost carrier (e.g., Skybus). For 2012:
    - 6,848,000 enplaned passengers (103% increase over current levels)
    - 288,400 operations (37% increase over current levels)











# III. Sponsor's Proposed Project Sponsor's Identified General Goals CRAA seeks to: Continue to expand CMH as a major passenger air hub Balance airfield and terminal capacity Phase project schedules to maximize funding while ensuring flexibility to accommodate growth Accomplish goals in a manner that preserves viability and character of neighboring communities

#### II. Sponsor's Proposed Project

#### **Sponsor's Proposed Project**

- Construction of a replacement runway, 10,113 ft. long, located approximately 702 ft. south of existing Runway 10R/28L
- Construction of additional taxiways to support replacement runway
- Proposed terminal development to be completed in phases
- Necessary Navigational Aids (NAVAIDS) to obtain a CATII approach
- · Proposed aviation related developments
- As