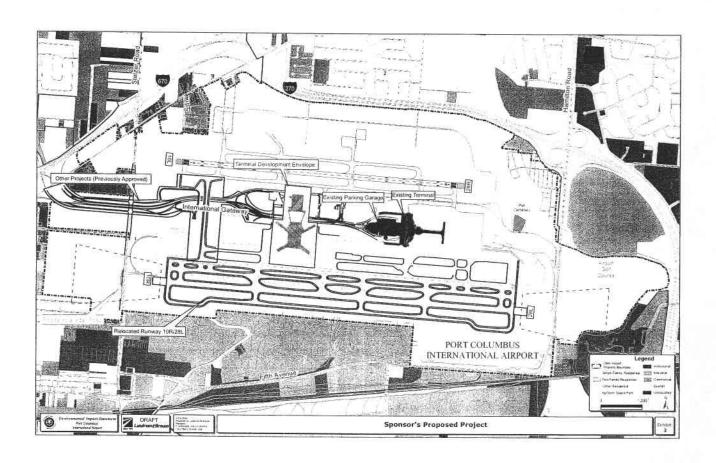

#### Project Description III.

- Construction of a replacement runway, 10,113 feet in length, approximately 700 feet south of existing runway 10R/28L Proposed terminal development
- Construction of additional taxiways to support replacement runway NAVAIDs

- Associated roadway relocations and construction Parking improvements (including surface lots and parking garage)
- Potential Impacts to Streams & Wetlands ≥.

The replacement runway would be 10,113 feet long, This length would maintain the airport's ability to accommodate current and projected airport operations. Existing Runway 10R/28L would be decommissioned as a runway and converted into a south taxiway upon commissioning of the replacement runway. In addition, a south taxiway and north parallel taxiways to proposed Runway 10R/28L would be constructed.

To meet future aircraft parking and passenger processing requirements, new miditald terminal facilities are needed. The EIS will assess a development envelope that is defined as an area large enough to encompass Phase I and II of the CRAA terminal development program. The number of gates, approximate square footage, approximate curb frontage, and the numbor of passengers that the terminal would accommodate will be discussed throughout the process.

Ancillary facilities in support of the replacement runway and midfield terminal would be constructed. The facilities include roadway relocations and construction, parking improvements, property acquisition, and relocation of residences, businesses, and farms, as necessary.