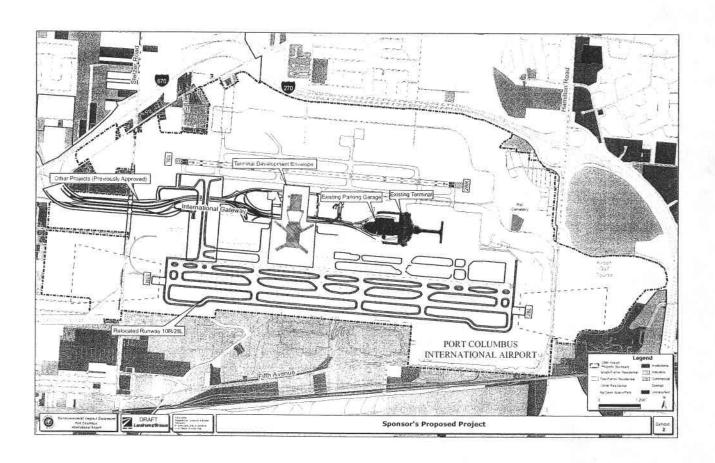

The replacement runway would be 10,113 feet long, This length would maintain the airport's ability to accommodate current and projected airport operations. Existing Runway 10R/28L would be decommissioned as a runway and converted into a south taxiway upon commissioning of the replacement runway. In addition, a south taxiway and north parallel taxiways to proposed Runway 10R/28L would be constructed.

To meet future aircraft parking and passenger processing requirements, new miditald terminal facilities are needed. The EIS will assess a development envelope that is defined as an area large enough to encompass Phase I and II of the CRAA terminal development program. The number of gates, approximate square footage, approximate curb frontage, and the numbor of passengers that the terminal would accommodate will be discussed throughout the process.

Ancillary facilities in support of the replacement runway and midfield terminal would be constructed. The facilities include roadway relocations and construction, parking improvements, property acquisition, and relocation of residences, businesses, and farms, as necessary.