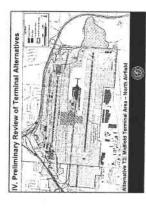

#### Project Description III.

- Construction of a replacement runway, 10,113 feet in length, approximately 700 feet south of existing runway 10R/28L Proposed terminal development
- Construction of additional taxiways to support replacement runway NAVAIDs

- Associated roadway relocations and construction Parking improvements (including surface lots and parking garage)
- Potential Impacts to Streams & Wetlands ≥.