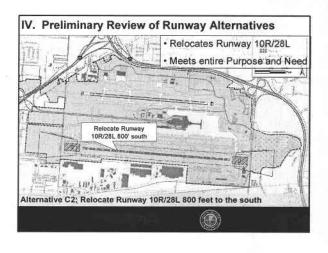

#### Project Description III.

- Construction of a replacement runway, 10,113 feet in length, approximately 700 feet south of existing runway 10R/28L Proposed terminal development
- Construction of additional taxiways to support replacement runway NAVAIDs

#### **Project Description** ΞÏ

- Construction of a replacement runway, 10,113 feet in length, approximately 700 feet south of existing runway 10R/28L Proposed terminal development
- Construction of additional taxiways to support replacement runway
  - NAVAIDS

#### **Project Description** III.

- Construction of a replacement runway, 10,113 feet in length, approximately 700 feet south of existing runway 10R/28L
  - Proposed terminal development
  - Construction of additional taxiways to support replacement runway
- NAVAIDs
- Associated roadway relocations and construction Parking improvements (including surface lots and parking garage)

#### Project Description III.

- Construction of a replacement runway, 10,113 feet in length, approximately 700 feet south of existing runway 10R/28L
  - Proposed terminal development

  - Construction of additional taxiways to support replacement runway
    - NAVAIDS
- Associated roadway relocations and construction Parking improvements (including surface lots and parking garage)

The replacement runway would be 10,113 feet long, This length would maintain the airport's ability to accommodate current and projected airport operations. Existing Runway 10R/28L would be decommissioned as a runway and converted into a south taxiway upon commissioning of the replacement runway. In addition, a south taxiway and north parallel taxiways to proposed Runway 10R/28L would be constructed.