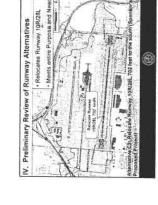

#### Project Description III.

- Construction of a replacement runway, 10,113 feet in length, approximately 700 feet south of existing runway 10R/28L Proposed terminal development
- Construction of additional taxiways to support replacement runway NAVAIDs

The replacement runway would be 10,113 feet long, This length would maintain the airport's ability to accommodate current and projected airport operations. Existing Runway 10R/28L would be decommissioned as a runway and converted into a south taxiway upon commissioning of the replacement runway. In addition, a south taxiway and north parallel taxiways to proposed Runway 10R/28L would be constructed.