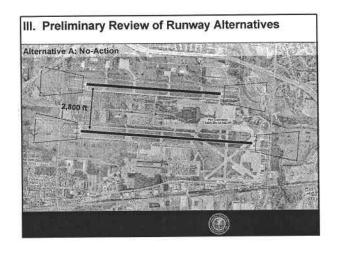

#### Project Description III.

- Construction of a replacement runway, 10,113 feet in length, approximately 700 feet south of existing runway 10R/28L Proposed terminal development
- Construction of additional taxiways to support replacement runway NAVAIDs

The replacement runway would be 10,113 feet long, This length would maintain the airport's ability to accommodate current and projected airport operations. Existing Runway 10R/28L would be decommissioned as a runway and converted into a south taxiway upon commissioning of the replacement runway. In addition, a south taxiway and north parallel taxiways to proposed Runway 10R/28L would be constructed.