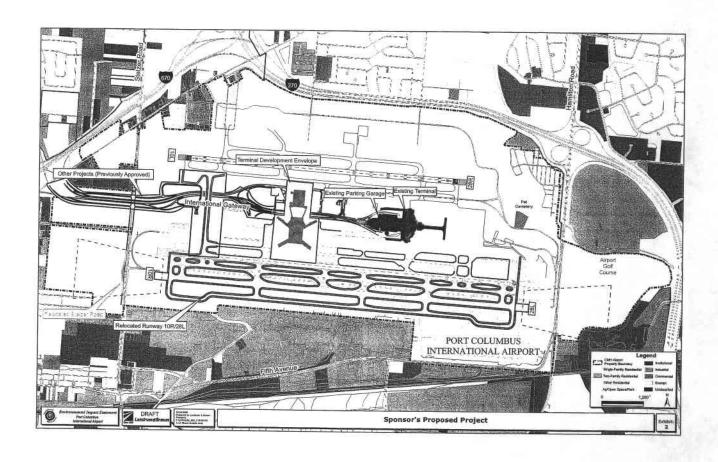

The replacement runway would be 10,113 feet long, This length would maintain the airport's ability to accommodate current and projected airport operations. Existing Runway 10R/28L would be decommissioned as a runway and converted into a south taxiway upon commissioning of the replacement runway. In addition, a south taxiway and north parallel taxiways to proposed Runway 10R/28L would be constructed.

To meet future aircraft parking and passenger processing requirements, new miditald terminal facilities are needed. The EIS will assess a development envelope that is defined as an area large enough to encompass Phase I and II of the CRAA terminal development program. The number of gates, approximate square footage, approximate curb frontage, and the numbor of passengers that the terminal would accommodate will be discussed throughout the process.

Ancillary facilities in support of the replacement runway and midfield terminal would be constructed. The facilities include roadway relocations and construction, parking improvements, property acquisition, and relocation of residences, businesses, and farms, as necessary.