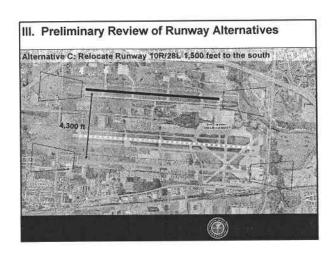

SUPPLEMENTAL INFORMATION: This notice announces that the FAA, in cooperation with the Columbus Regional Airport Authority (CRAA), will prepare an EIS for a proposed project to replace Runway 10K/28L at the Port Columbus International Airport, approximately 700 feet south of the existing Runway 10K/28L; new terminal facilities in the midfield area; ancillary facilities in support of the replacement runway and midfield terminal; and noise abatement air traffic procedures developed for the replacement tunway.

The replacement runway would be 10,113 feet long, This length would maintain the airport's ability to accommodate current and projected airport operations. Existing Runway 10R/28L would be decommissioned as a runway and converted into a south taxiway upon commissioning of the replacement runway. In addition, a south taxiway and north parallel taxiways to proposed Runway 10R/28L would be constructed.