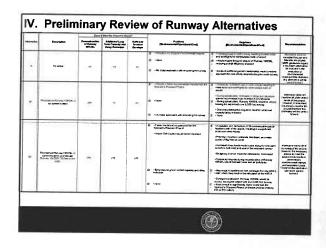

# **DESCRIPTION OF POTENTIALLY IMPACTED WETLANDS**

The proposed project may impact four known wetland areas. These areas are described below and shown on the accompanying map.

Wetlands 11A-Y located in shallow depressions in the old field area are classified as palustrine persistent emergent wetlands with a seasonally saturated hydrologic regime. Determination of impacts to this third group of wetlands would depend on the placement of navigation equipment (NAVAIDs).

Wetland 15C is a drainage ditch with an average width of five feet and a length of 1,210 feet. It is classified as a palustrine emergent wetland with a seasonally flooded hydrologic regime.

Wetland 36 is an unvegetated drainage ditch south of Runway 10R/28L which originates and discharges into an underground pipe. It has an average width of 8.5 feet and a length of 590 feet and would likely be classified as riverine, intermittent streambeds with a mud substrate.

Wetlands 39A and 36C are water hazards that are located on the Airport Golf Course to the east of the airport. They are classified as palustrine, excavated, unconsolidated bottom systems with an intermittently exposed hydrologic regime. These areas are generally un-vegetated and appear to be hydrologically isolated from Big Walnut Creek. Impacts to this group of wetlands would also depend on the placement of navigation equipment.