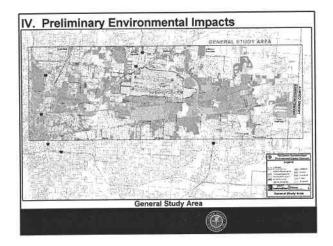

# **DESCRIPTION OF POTENTIALLY IMPACTED WETLANDS**

The proposed project may impact four known wetland areas. These areas are described below and shown on the accompanying map.

Wetlands 11A-Y located in shallow depressions in the old field area are classified as palustrine persistent emergent wetlands with a seasonally saturated hydrologic regime. Determination of impacts to this third group of wetlands would depend on the placement of navigation equipment (NAVAIDs).

Wetland 15C is a drainage ditch with an average width of five feet and a length of 1,210 feet. It is classified as a palustrine emergent wetland with a seasonally flooded hydrologic regime.

Wetland 36 is an unvegetated drainage ditch south of Runway 10R/28L which originates and discharges into an underground pipe. It has an average width of 8.5 feet and a length of 590 feet and would likely be classified as riverine, intermittent streambeds with a mud substrate.

Wetlands 39A and 36C are water hazards that are located on the Airport Golf Course to the east of the airport. They are classified as palustrine, excavated, unconsolidated bottom systems with an intermittently exposed hydrologic regime. These areas are generally un-vegetated and appear to be hydrologically isolated from Big Walnut Creek. Impacts to this group of wetlands would also depend on the placement of navigation equipment.