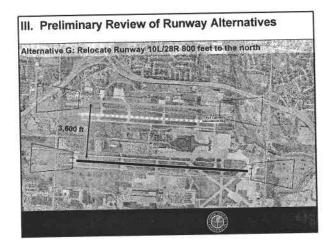

#### Project Description III.

- Construction of a replacement runway, 10,113 feet in length, approximately 700 feet south of existing runway 10R/28L Proposed terminal development
- Construction of additional taxiways to support replacement runway NAVAIDs

#### **Project Description** ΞÏ

- Construction of a replacement runway, 10,113 feet in length, approximately 700 feet south of existing runway 10R/28L Proposed terminal development
- Construction of additional taxiways to support replacement runway
  - NAVAIDS

#### **Project Description** III.

- Construction of a replacement runway, 10,113 feet in length, approximately 700 feet south of existing runway 10R/28L
  - Proposed terminal development
  - Construction of additional taxiways to support replacement runway
- NAVAIDs
- Associated roadway relocations and construction Parking improvements (including surface lots and parking garage)

#### Project Description III.

- Construction of a replacement runway, 10,113 feet in length, approximately 700 feet south of existing runway 10R/28L
  - Proposed terminal development

  - Construction of additional taxiways to support replacement runway
    - NAVAIDS
- Associated roadway relocations and construction Parking improvements (including surface lots and parking garage)