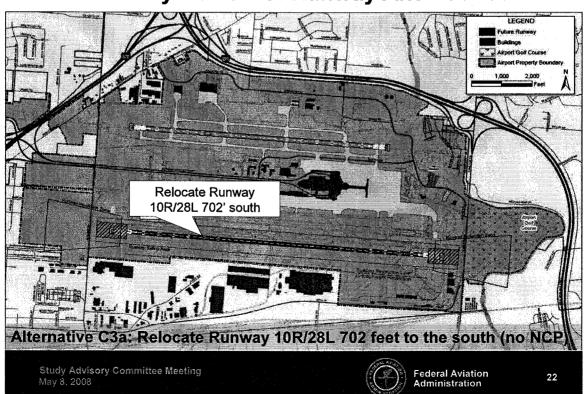

#### Project Description III.

- Construction of a replacement runway, 10,113 feet in length, approximately 700 feet south of existing runway 10R/28L Proposed terminal development
- Construction of additional taxiways to support replacement runway NAVAIDs

The replacement runway would be 10,113 feet long, This length would maintain the airport's ability to accommodate current and projected airport operations. Existing Runway 10R/28L would be decommissioned as a runway and converted into a south taxiway upon commissioning of the replacement runway. In addition, a south taxiway and north parallel taxiways to proposed Runway 10R/28L would be constructed.