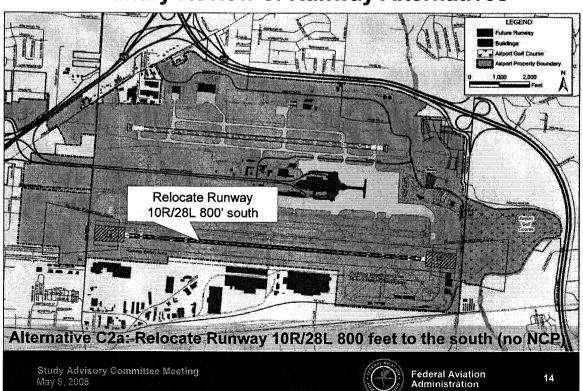

SUPPLEMENTAL INFORMATION: This notice announces that the FAA, in cooperation with the Columbus Regional Airport Authority (CRAA), will prepare an EIS for a proposed project to replace Runway 10K/28L at the Port Columbus International Airport, approximately 700 feet south of the existing Runway 10K/28L; new terminal facilities in the midfield area; ancillary facilities in support of the replacement runway and midfield terminal; and noise abatement air traffic procedures developed for the replacement tunway.

The replacement runway would be 10,113 feet long, This length would maintain the airport's ability to accommodate current and projected airport operations. Existing Runway 10R/28L would be decommissioned as a runway and converted into a south taxiway upon commissioning of the replacement runway. In addition, a south taxiway and north parallel taxiways to proposed Runway 10R/28L would be constructed.