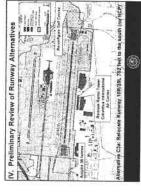

#### Project Description III.

- Construction of a replacement runway, 10,113 feet in length, approximately 700 feet south of existing runway 10R/28L Proposed terminal development
- Construction of additional taxiways to support replacement runway NAVAIDs

#### **Project Description** ΞÏ

- Construction of a replacement runway, 10,113 feet in length, approximately 700 feet south of existing runway 10R/28L Proposed terminal development
- Construction of additional taxiways to support replacement runway
  - NAVAIDS

#### **Project Description** III.

- Construction of a replacement runway, 10,113 feet in length, approximately 700 feet south of existing runway 10R/28L
  - Proposed terminal development
  - Construction of additional taxiways to support replacement runway
- NAVAIDs
- Associated roadway relocations and construction Parking improvements (including surface lots and parking garage)

#### Project Description III.

- Construction of a replacement runway, 10,113 feet in length, approximately 700 feet south of existing runway 10R/28L
  - Proposed terminal development

  - Construction of additional taxiways to support replacement runway
    - NAVAIDS
- Associated roadway relocations and construction Parking improvements (including surface lots and parking garage)