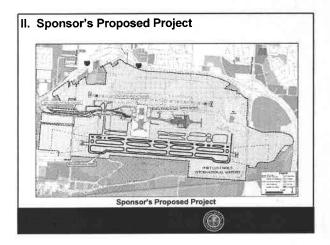

that preserves viability and character of neighboring communities

#### II. Sponsor's Proposed Project

#### **Sponsor's Proposed Project**

- Construction of a replacement runway, 10,113 ft. long, located approximately 702 ft. south of existing Runway 10R/28L
- Construction of additional taxiways to support replacement runway
- Proposed terminal development to be completed in phases
- Necessary Navigational Aids (NAVAIDS) to obtain a CATII approach
- · Proposed aviation related developments
- Associated roadway relocation and construction
- Parking improvements (including surface lots and parking garages)
- Property acquisition and relocation of residences
- Development of FAA Air Traffic operational procedures for the replacement runway
- Proposed Part 150 noise abatement actions









#### III. Preliminary Review of Runway Alternatives

#### **Three Phased Approach**

- Identify comprehensive range of alternatives
- Evaluate and define a short-list of alternatives
  - Environmental
  - Operational
  - Cost
- Detailed analysis of short-listed alternatives

#### Potential Range of Alternatives

- On-site alternatives
- Off-site alternatives
- · No-action alternatives



#### III. Preliminary Review of Runway Alternatives

#### **On-Site Runway Alternatives**

- Develop alternatives (realign, extend and/or shorten existing runways and/or taxiways; new runway development)
- Operational Procedures
- Other technologies (reduce separation between aircraft, multi-lateration based Precision Runway Monitoring, and Vertical and/or Short Take-off and Landing)
- Activity or demand