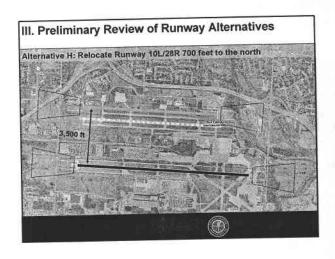

#### Project Description III.

- Construction of a replacement runway, 10,113 feet in length, approximately 700 feet south of existing runway 10R/28L Proposed terminal development
- Construction of additional taxiways to support replacement runway NAVAIDs

#### **Project Description** ΞÏ

- Construction of a replacement runway, 10,113 feet in length, approximately 700 feet south of existing runway 10R/28L Proposed terminal development
- Construction of additional taxiways to support replacement runway
  - NAVAIDS

#### **Project Description** III.

- Construction of a replacement runway, 10,113 feet in length, approximately 700 feet south of existing runway 10R/28L
  - Proposed terminal development
  - Construction of additional taxiways to support replacement runway
- NAVAIDs
- Associated roadway relocations and construction Parking improvements (including surface lots and parking garage)

#### Project Description III.

- Construction of a replacement runway, 10,113 feet in length, approximately 700 feet south of existing runway 10R/28L
  - Proposed terminal development

  - Construction of additional taxiways to support replacement runway
    - NAVAIDS
- Associated roadway relocations and construction Parking improvements (including surface lots and parking garage)