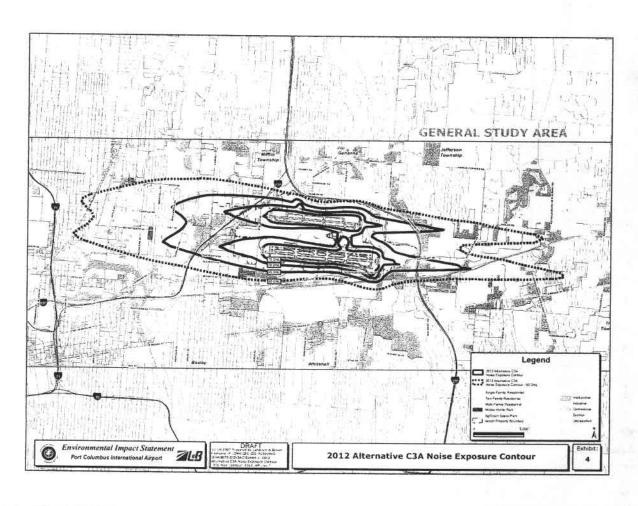

# **DESCRIPTION OF POTENTIALLY IMPACTED WETLANDS**

The proposed project may impact four known wetland areas. These areas are described below and shown on the accompanying map.

Wetlands 11A-Y located in shallow depressions in the old field area are classified as palustrine persistent emergent wetlands with a seasonally saturated hydrologic regime. Determination of impacts to this third group of wetlands would depend on the placement of navigation equipment (NAVAIDs).

Wetland 15C is a drainage ditch with an average width of five feet and a length of 1,210 feet. It is classified as a palustrine emergent wetland with a seasonally flooded hydrologic regime.

Wetland 36 is an unvegetated drainage ditch south of Runway 10R/28L which originates and discharges into an underground pipe. It has an average width of 8.5 feet and a length of 590 feet and would likely be classified as riverine, intermittent streambeds with a mud substrate.

Wetlands 39A and 36C are water hazards that are located on the Airport Golf Course to the east of the airport. They are classified as palustrine, excavated, unconsolidated bottom systems with an intermittently exposed hydrologic regime. These areas are generally un-vegetated and appear to be hydrologically isolated from Big Walnut Creek. Impacts to this group of wetlands would also depend on the placement of navigation equipment.