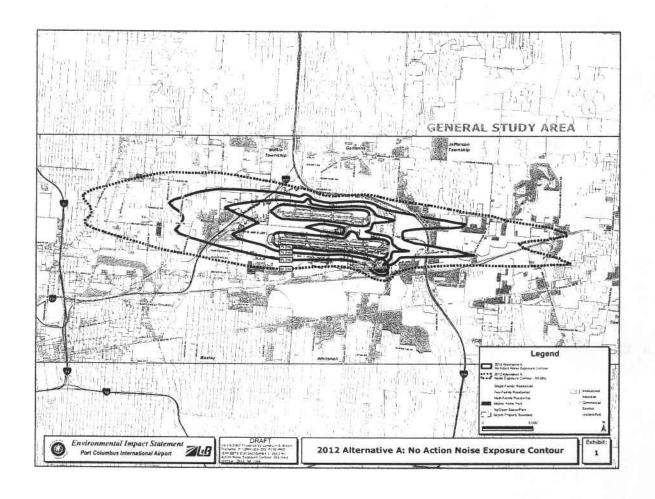

# **DESCRIPTION OF POTENTIALLY IMPACTED WETLANDS**

The proposed project may impact four known wetland areas. These areas are described below and shown on the accompanying map.

Wetlands 11A-Y located in shallow depressions in the old field area are classified as palustrine persistent emergent wetlands with a seasonally saturated hydrologic regime. Determination of impacts to this third group of wetlands would depend on the placement of navigation equipment (NAVAIDs).

Wetland 15C is a drainage ditch with an average width of five feet and a length of 1,210 feet. It is classified as a palustrine emergent wetland with a seasonally flooded hydrologic regime.

Wetland 36 is an unvegetated drainage ditch south of Runway 10R/28L which originates and discharges into an underground pipe. It has an average width of 8.5 feet and a length of 590 feet and would likely be classified as riverine, intermittent streambeds with a mud substrate.

Wetlands 39A and 36C are water hazards that are located on the Airport Golf Course to the east of the airport. They are classified as palustrine, excavated, unconsolidated bottom systems with an intermittently exposed hydrologic regime. These areas are generally un-vegetated and appear to be hydrologically isolated from Big Walnut Creek. Impacts to this group of wetlands would also depend on the placement of navigation equipment.