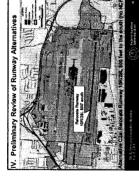

#### Project Description III.

- Construction of a replacement runway, 10,113 feet in length, approximately 700 feet south of existing runway 10R/28L Proposed terminal development
- Construction of additional taxiways to support replacement runway NAVAIDs

#### **Project Description** ΞÏ

- Construction of a replacement runway, 10,113 feet in length, approximately 700 feet south of existing runway 10R/28L Proposed terminal development
- Construction of additional taxiways to support replacement runway
  - NAVAIDS

#### **Project Description** III.

- Construction of a replacement runway, 10,113 feet in length, approximately 700 feet south of existing runway 10R/28L
  - Proposed terminal development
  - Construction of additional taxiways to support replacement runway
- NAVAIDs
- Associated roadway relocations and construction Parking improvements (including surface lots and parking garage)

#### Project Description III.

- Construction of a replacement runway, 10,113 feet in length, approximately 700 feet south of existing runway 10R/28L
  - Proposed terminal development

  - Construction of additional taxiways to support replacement runway
    - NAVAIDS
- Associated roadway relocations and construction Parking improvements (including surface lots and parking garage)