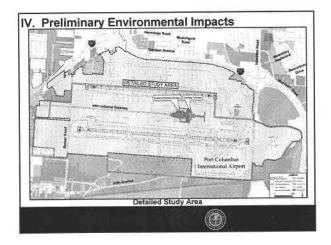

# **DESCRIPTION OF POTENTIALLY IMPACTED WETLANDS**

The proposed project may impact four known wetland areas. These areas are described below and shown on the accompanying map.

Wetlands 11A-Y located in shallow depressions in the old field area are classified as palustrine persistent emergent wetlands with a seasonally saturated hydrologic regime. Determination of impacts to this third group of wetlands would depend on the placement of navigation equipment (NAVAIDs).

Wetland 15C is a drainage ditch with an average width of five feet and a length of 1,210 feet. It is classified as a palustrine emergent wetland with a seasonally flooded hydrologic regime.

Wetland 36 is an unvegetated drainage ditch south of Runway 10R/28L which originates and discharges into an underground pipe. It has an average width of 8.5 feet and a length of 590 feet and would likely be classified as riverine, intermittent streambeds with a mud substrate.

Wetlands 39A and 36C are water hazards that are located on the Airport Golf Course to the east of the airport. They are classified as palustrine, excavated, unconsolidated bottom systems with an intermittently exposed hydrologic regime. These areas are generally un-vegetated and appear to be hydrologically isolated from Big Walnut Creek. Impacts to this group of wetlands would also depend on the placement of navigation equipment.