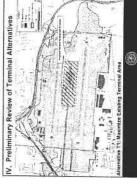

#### Project Description III.

- Construction of a replacement runway, 10,113 feet in length, approximately 700 feet south of existing runway 10R/28L Proposed terminal development
- Construction of additional taxiways to support replacement runway NAVAIDs

- Associated roadway relocations and construction Parking improvements (including surface lots and parking garage)
- Potential Impacts to Streams & Wetlands ≥.