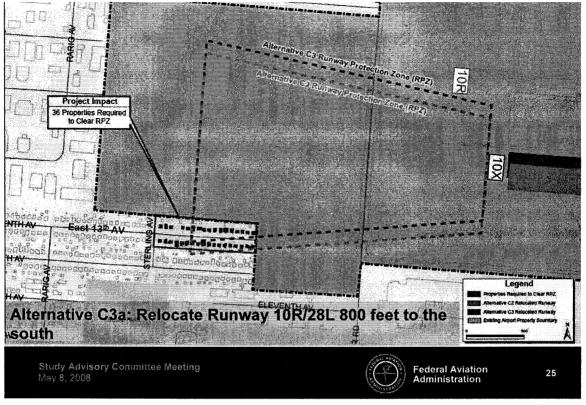

#### Project Description III.

- Construction of a replacement runway, 10,113 feet in length, approximately 700 feet south of existing runway 10R/28L Proposed terminal development
- Construction of additional taxiways to support replacement runway NAVAIDs

#### **Project Description** ΞÏ

- Construction of a replacement runway, 10,113 feet in length, approximately 700 feet south of existing runway 10R/28L Proposed terminal development
- Construction of additional taxiways to support replacement runway
  - NAVAIDS

#### **Project Description** III.

- Construction of a replacement runway, 10,113 feet in length, approximately 700 feet south of existing runway 10R/28L
  - Proposed terminal development
  - Construction of additional taxiways to support replacement runway
- NAVAIDs
- Associated roadway relocations and construction Parking improvements (including surface lots and parking garage)

#### Project Description III.

- Construction of a replacement runway, 10,113 feet in length, approximately 700 feet south of existing runway 10R/28L
  - Proposed terminal development

  - Construction of additional taxiways to support replacement runway
    - NAVAIDS
- Associated roadway relocations and construction Parking improvements (including surface lots and parking garage)

SUPPLEMENTAL INFORMATION: This notice announces that the FAA, in cooperation with the Columbus Regional Airport Authority (CRAA), will prepare an EIS for a proposed project to replace Runway 10K/28L at the Port Columbus International Airport, approximately 700 feet south of the existing Runway 10K/28L; new terminal facilities in the midfield area; ancillary facilities in support of the replacement runway and midfield terminal; and noise abatement air traffic procedures developed for the replacement tunway.

The replacement runway would be 10,113 feet long, This length would maintain the airport's ability to accommodate current and projected airport operations. Existing Runway 10R/28L would be decommissioned as a runway and converted into a south taxiway upon commissioning of the replacement runway. In addition, a south taxiway and north parallel taxiways to proposed Runway 10R/28L would be constructed.