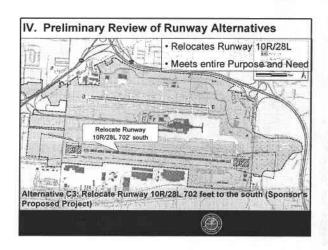

#### Project Description III.

- Construction of a replacement runway, 10,113 feet in length, approximately 700 feet south of existing runway 10R/28L Proposed terminal development
- Construction of additional taxiways to support replacement runway NAVAIDs

#### **Project Description** ΞÏ

- Construction of a replacement runway, 10,113 feet in length, approximately 700 feet south of existing runway 10R/28L Proposed terminal development
- Construction of additional taxiways to support replacement runway
  - NAVAIDS

#### **Project Description** III.

- Construction of a replacement runway, 10,113 feet in length, approximately 700 feet south of existing runway 10R/28L
  - Proposed terminal development
  - Construction of additional taxiways to support replacement runway
- NAVAIDs
- Associated roadway relocations and construction Parking improvements (including surface lots and parking garage)

#### Project Description III.

- Construction of a replacement runway, 10,113 feet in length, approximately 700 feet south of existing runway 10R/28L
  - Proposed terminal development

  - Construction of additional taxiways to support replacement runway
    - NAVAIDS
- Associated roadway relocations and construction Parking improvements (including surface lots and parking garage)

The replacement runway would be 10,113 feet long, This length would maintain the airport's ability to accommodate current and projected airport operations. Existing Runway 10R/28L would be decommissioned as a runway and converted into a south taxiway upon commissioning of the replacement runway. In addition, a south taxiway and north parallel taxiways to proposed Runway 10R/28L would be constructed.