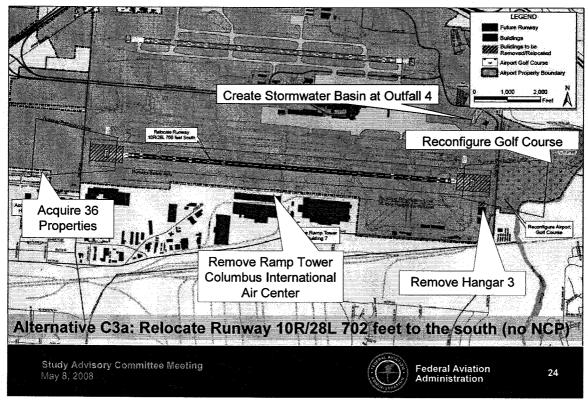

Ancillary facilities in support of the replacement runway and midfield terminal would be constructed. The facilities include roadway relocations and construction, parking improvements, property acquisition, and relocation of residences, businesses, and farms, as necessary.