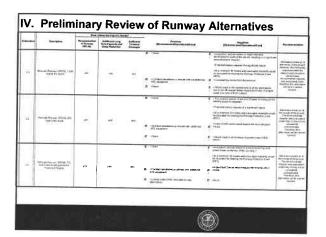

# **DESCRIPTION OF POTENTIALLY IMPACTED WETLANDS**

The proposed project may impact four known wetland areas. These areas are described below and shown on the accompanying map.

Wetlands 11A-Y located in shallow depressions in the old field area are classified as palustrine persistent emergent wetlands with a seasonally saturated hydrologic regime. Determination of impacts to this third group of wetlands would depend on the placement of navigation equipment (NAVAIDs).

Wetland 15C is a drainage ditch with an average width of five feet and a length of 1,210 feet. It is classified as a palustrine emergent wetland with a seasonally flooded hydrologic regime.

Wetland 36 is an unvegetated drainage ditch south of Runway 10R/28L which originates and discharges into an underground pipe. It has an average width of 8.5 feet and a length of 590 feet and would likely be classified as riverine, intermittent streambeds with a mud substrate.

Wetlands 39A and 36C are water hazards that are located on the Airport Golf Course to the east of the airport. They are classified as palustrine, excavated, unconsolidated bottom systems with an intermittently exposed hydrologic regime. These areas are generally un-vegetated and appear to be hydrologically isolated from Big Walnut Creek. Impacts to this group of wetlands would also depend on the placement of navigation equipment.