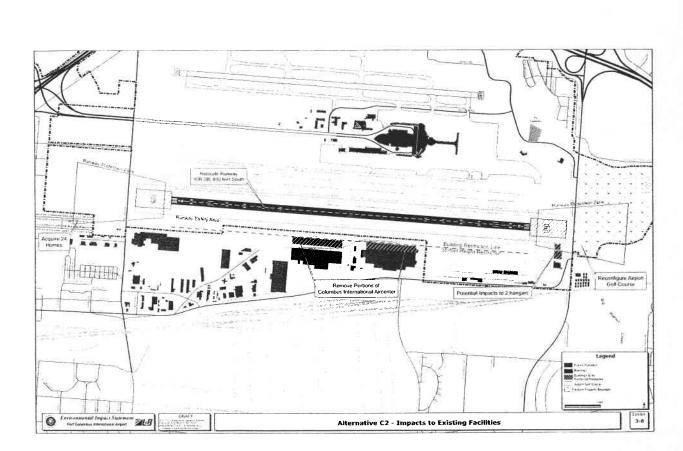

ions. Removal of these portions of the CIAC would also allow the installation of a CAT II/III Instrument Landing System (ILS) on the east end of the runway. The acquisition and removal of portions of the CIAC would cost in excess of \$25 million. The tenants of the portion of the CIAC that would be removed could potentially be relocated to the area at the southeast corner of the airport. In addition, there are remnants of small structures that were associated with the Air Force Plant 85, which is the original name for the CIAC, that would have to be removed.

Landrum & Brown Team April 2007

Chapter Three - Alternatives Page 3-24

<sup>&</sup>lt;sup>20</sup> The existing Runway 10R/28L pavement would be converted to become the northernmost parallel taxiway, north of the relocated runway.



#### Port Columbus International Airport Environmental Impact Statement

ADMINISTRATIVE DRAFT

South Airfield Facilities. Two aircraft hangars would have to be removed for the construction of this alternative. The cost of removing these facilities is estimated to be \$500,000.

Residential Land Acquisition: At a minimum, 24 homes located in the relocated RPZ would be acquired and removed for Alternative C2. The cost of acquiring these homes and relocating the residents is estimated to be \$3 Million to \$4 Million. It is possible, that in an effort to maintain neighborhood continuity, additional homes could be included in the relocation. If that is offered, the cost for residential land acquisition would increase proportionate to the number of homes acquired.

Airport Golf Course: The Ai