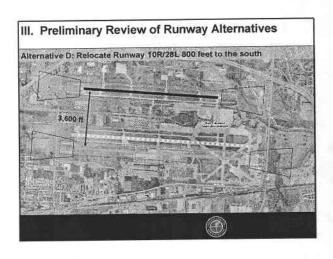

SUPPLEMENTAL INFORMATION: This notice announces that the FAA, in cooperation with the Columbus Regional Airport Authority (CRAA), will prepare an EIS for a proposed project to replace Runway 10K/28L at the Port Columbus International Airport, approximately 700 feet south of the existing Runway 10K/28L; new terminal facilities in the midfield area; ancillary facilities in support of the replacement runway and midfield terminal; and noise abatement air traffic procedures developed for the replacement tunway.

The replacement runway would be 10,113 feet long, This length would maintain the airport's ability to accommodate current and projected airport operations. Existing Runway 10R/28L would be decommissioned as a runway and converted into a south taxiway upon commissioning of the replacement runway. In addition, a south taxiway and north parallel taxiways to proposed Runway 10R/28L would be constructed.