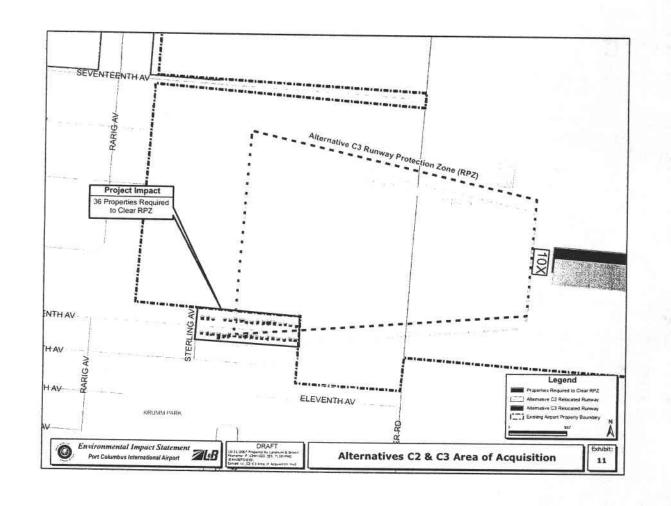

Ancillary facilities in support of the replacement runway and midfield terminal would be constructed. The facilities include roadway relocations and construction, parking improvements, property acquisition, and relocation of residences, businesses, and farms, as necessary.