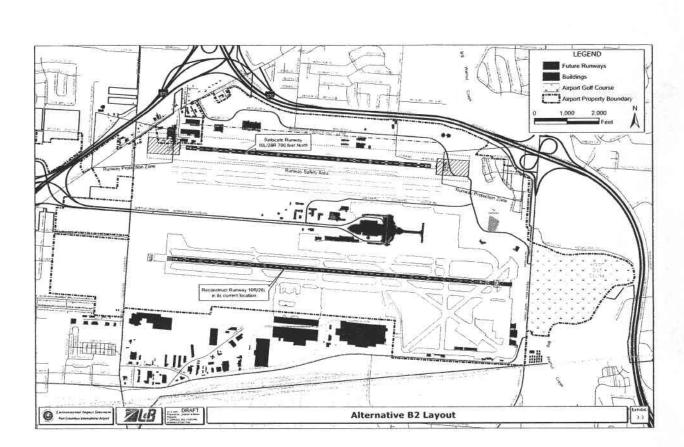

#### Project Description III.

- Construction of a replacement runway, 10,113 feet in length, approximately 700 feet south of existing runway 10R/28L Proposed terminal development
- Construction of additional taxiways to support replacement runway NAVAIDs

- Associated roadway relocations and construction Parking improvements (including surface lots and parking garage)
- Potential Impacts to Streams & Wetlands ≥.

The replacement runway would be 10,113 feet long, This length would maintain the airport's ability to accommodate current and projected airport operations. Existing Runway 10R/28L would be decommissioned as a runway and converted into a south taxiway upon commissioning of the replacement runway. In addition, a south taxiway and north parallel taxiways to proposed Runway 10R/28L would be constructed.