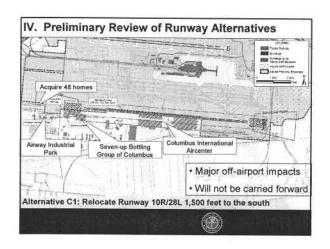

#### Project Description III.

- Construction of a replacement runway, 10,113 feet in length, approximately 700 feet south of existing runway 10R/28L Proposed terminal development
- Construction of additional taxiways to support replacement runway NAVAIDs

- Associated roadway relocations and construction Parking improvements (including surface lots and parking garage)
- Potential Impacts to Streams & Wetlands ≥.