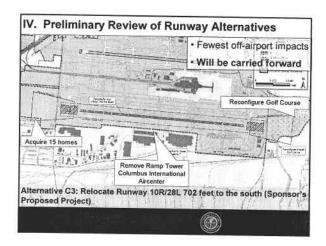

Ancillary facilities in support of the replacement runway and midfield terminal would be constructed. The facilities include roadway relocations and construction, parking improvements, property acquisition, and relocation of residences, businesses, and farms, as necessary.