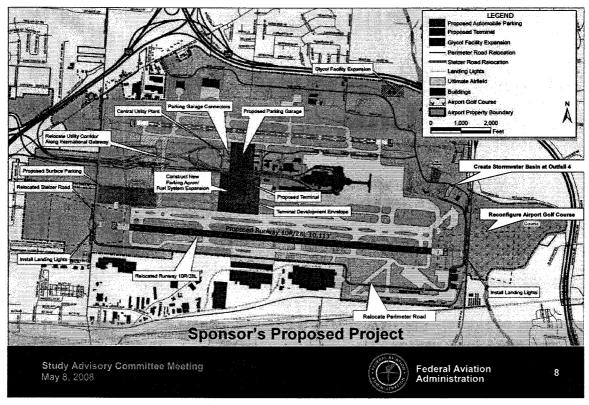

The replacement runway would be 10,113 feet long, This length would maintain the airport's ability to accommodate current and projected airport operations. Existing Runway 10R/28L would be decommissioned as a runway and converted into a south taxiway upon commissioning of the replacement runway. In addition, a south taxiway and north parallel taxiways to proposed Runway 10R/28L would be constructed.

To meet future aircraft parking and passenger processing requirements, new miditald terminal facilities are needed. The EIS will assess a development envelope that is defined as an area large enough to encompass Phase I and II of the CRAA terminal development program. The number of gates, approximate square footage, approximate curb frontage, and the numbor of passengers that the terminal would accommodate will be discussed throughout the process.

Ancillary facilities in support of the replacement runway and midfield terminal would be constructed. The facilities include roadway relocations and construction, parking improvements, property acquisition, and relocation of residences, businesses, and farms, as necessary.