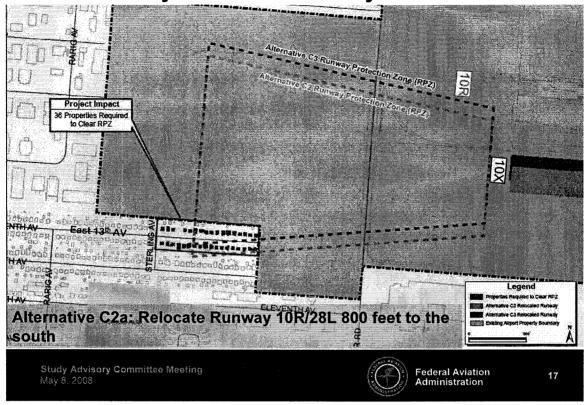

#### Project Description III.

- Construction of a replacement runway, 10,113 feet in length, approximately 700 feet south of existing runway 10R/28L Proposed terminal development
- Construction of additional taxiways to support replacement runway NAVAIDs

The replacement runway would be 10,113 feet long, This length would maintain the airport's ability to accommodate current and projected airport operations. Existing Runway 10R/28L would be decommissioned as a runway and converted into a south taxiway upon commissioning of the replacement runway. In addition, a south taxiway and north parallel taxiways to proposed Runway 10R/28L would be constructed.