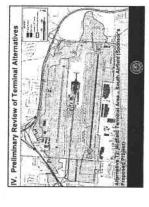

#### Project Description III.

- Construction of a replacement runway, 10,113 feet in length, approximately 700 feet south of existing runway 10R/28L Proposed terminal development
- Construction of additional taxiways to support replacement runway NAVAIDs

- Associated roadway relocations and construction Parking improvements (including surface lots and parking garage)
- Potential Impacts to Streams & Wetlands ≥.