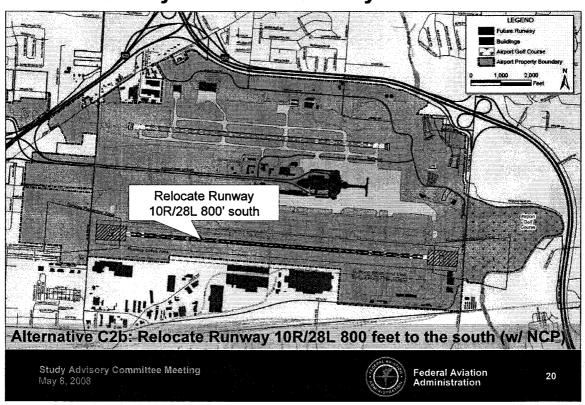

#### Project Description III.

- Construction of a replacement runway, 10,113 feet in length, approximately 700 feet south of existing runway 10R/28L Proposed terminal development
- Construction of additional taxiways to support replacement runway NAVAIDs

The replacement runway would be 10,113 feet long, This length would maintain the airport's ability to accommodate current and projected airport operations. Existing Runway 10R/28L would be decommissioned as a runway and converted into a south taxiway upon commissioning of the replacement runway. In addition, a south taxiway and north parallel taxiways to proposed Runway 10R/28L would be constructed.