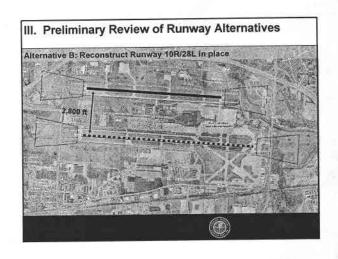

The replacement runway would be 10,113 feet long, This length would maintain the airport's ability to accommodate current and projected airport operations. Existing Runway 10R/28L would be decommissioned as a runway and converted into a south taxiway upon commissioning of the replacement runway. In addition, a south taxiway and north parallel taxiways to proposed Runway 10R/28L would be constructed.