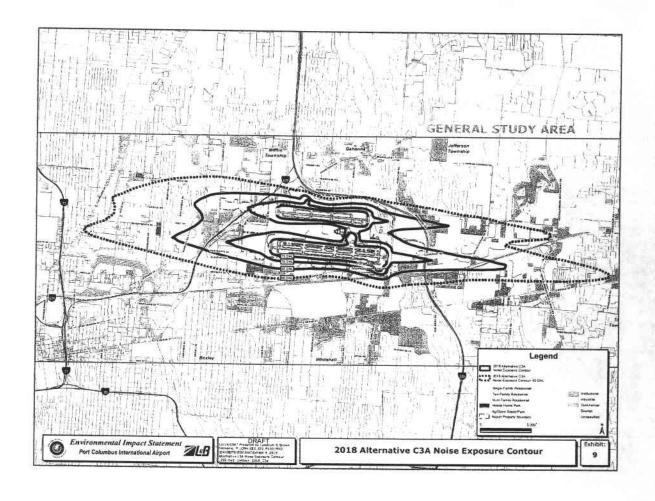

# **DESCRIPTION OF POTENTIALLY IMPACTED WETLANDS**

The proposed project may impact four known wetland areas. These areas are described below and shown on the accompanying map.

Wetlands 11A-Y located in shallow depressions in the old field area are classified as palustrine persistent emergent wetlands with a seasonally saturated hydrologic regime. Determination of impacts to this third group of wetlands would depend on the placement of navigation equipment (NAVAIDs).

Wetland 15C is a drainage ditch with an average width of five feet and a length of 1,210 feet. It is classified as a palustrine emergent wetland with a seasonally flooded hydrologic regime.

Wetland 36 is an unvegetated drainage ditch south of Runway 10R/28L which originates and discharges into an underground pipe. It has an average width of 8.5 feet and a length of 590 feet and would likely be classified as riverine, intermittent streambeds with a mud substrate.

Wetlands 39A and 36C are water hazards that are located on the Airport Golf Course to the east of the airport. They are classified as palustrine, excavated, unconsolidated bottom systems with an intermittently exposed hydrologic regime. These areas are generally un-vegetated and appear to be hydrologically isolated from Big Walnut Creek. Impacts to this group of wetlands would also depend on the placement of navigation equipment.