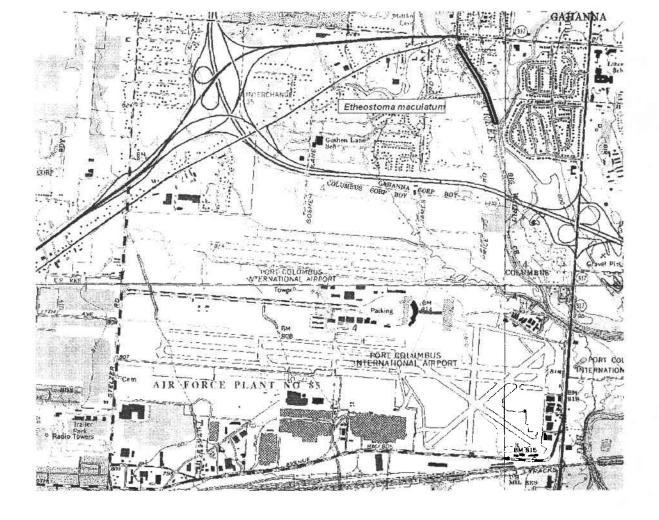

# **DESCRIPTION OF POTENTIALLY IMPACTED WETLANDS**

The proposed project may impact four known wetland areas. These areas are described below and shown on the accompanying map.

Wetlands 11A-Y located in shallow depressions in the old field area are classified as palustrine persistent emergent wetlands with a seasonally saturated hydrologic regime. Determination of impacts to this third group of wetlands would depend on the placement of navigation equipment (NAVAIDs).

Wetland 15C is a drainage ditch with an average width of five feet and a length of 1,210 feet. It is classified as a palustrine emergent wetland with a seasonally flooded hydrologic regime.

Wetland 36 is an unvegetated drainage ditch south of Runway 10R/28L which originates and discharges into an underground pipe. It has an average width of 8.5 feet and a length of 590 feet and would likely be classified as riverine, intermittent streambeds with a mud substrate.

Wetlands 39A and 36C are water hazards that are located on the Airport Golf Course to the east of the airport. They are classified as palustrine, excavated, unconsolidated bottom systems with an intermittently exposed hydrologic regime. These areas are generally un-vegetated and appear to be hydrologically isolated from Big Walnut Creek. Impacts to this group of wetlands would also depend on the placement of navigation equipment.