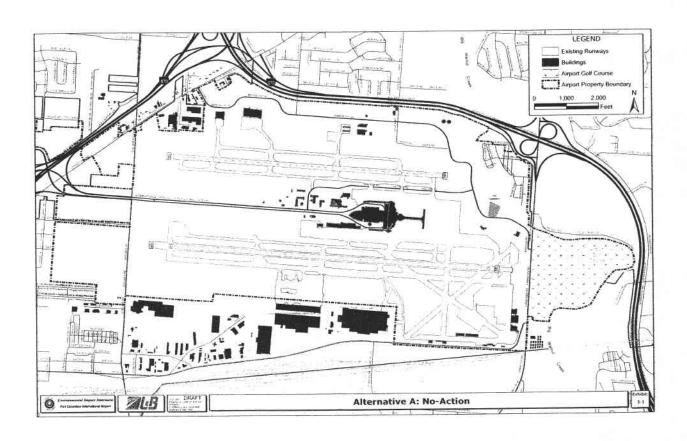

The replacement runway would be 10,113 feet long, This length would maintain the airport's ability to accommodate current and projected airport operations. Existing Runway 10R/28L would be decommissioned as a runway and converted into a south taxiway upon commissioning of the replacement runway. In addition, a south taxiway and north parallel taxiways to proposed Runway 10R/28L would be constructed.