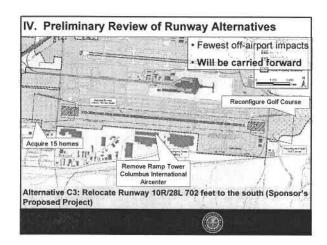

#### Project Description III.

- Construction of a replacement runway, 10,113 feet in length, approximately 700 feet south of existing runway 10R/28L Proposed terminal development
- Construction of additional taxiways to support replacement runway NAVAIDs

#### **Project Description** ΞÏ

- Construction of a replacement runway, 10,113 feet in length, approximately 700 feet south of existing runway 10R/28L Proposed terminal development
- Construction of additional taxiways to support replacement runway
  - NAVAIDS

#### **Project Description** III.

- Construction of a replacement runway, 10,113 feet in length, approximately 700 feet south of existing runway 10R/28L
  - Proposed terminal development
  - Construction of additional taxiways to support replacement runway
- NAVAIDs
- Associated roadway relocations and construction Parking improvements (including surface lots and parking garage)

#### Project Description III.

- Construction of a replacement runway, 10,113 feet in length, approximately 700 feet south of existing runway 10R/28L
  - Proposed terminal development

  - Construction of additional taxiways to support replacement runway
    - NAVAIDS
- Associated roadway relocations and construction Parking improvements (including surface lots and parking garage)