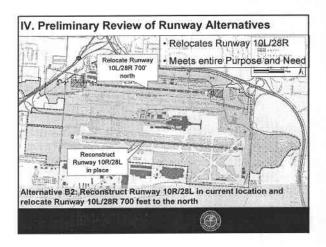

The replacement runway would be 10,113 feet long, This length would maintain the airport's ability to accommodate current and projected airport operations. Existing Runway 10R/28L would be decommissioned as a runway and converted into a south taxiway upon commissioning of the replacement runway. In addition, a south taxiway and north parallel taxiways to proposed Runway 10R/28L would be constructed.

The CRAA is in the process of preparing a 14 CER Part 150 Noise Compatibility Study Update (Part 150 Update to address the current and future noise conditions. The Part 150 Update will include an analysis of the potential noise and land use impacts resulting from the proposed development of realocating Runway 10R/28, to the south, as wall as possible mitigation options. Any noise abatement air traffic options recommended through the Part 150 Update will be included in the EIS as part of the proposed project. In addition, any land use mitigation that its recommended in the Part 150 Update will be included in the EIS as wiltgation for impacts resulting from the proposed project.