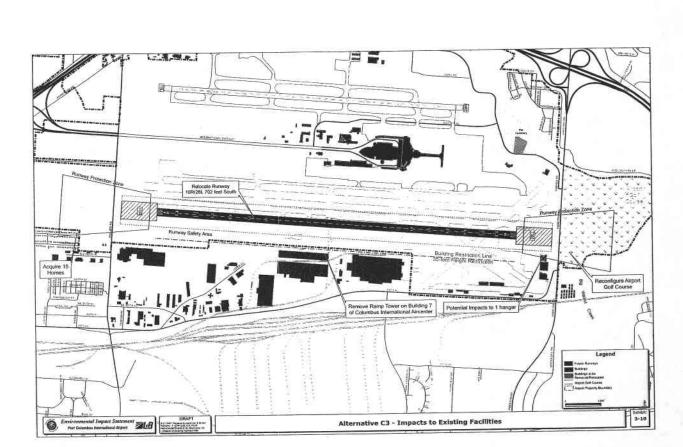

The replacement runway would be 10,113 feet long, This length would maintain the airport's ability to accommodate current and projected airport operations. Existing Runway 10R/28L would be decommissioned as a runway and converted into a south taxiway upon commissioning of the replacement runway. In addition, a south taxiway and north parallel taxiways to proposed Runway 10R/28L would be constructed.

Ancillary facilities in support of the replacement runway and midfield terminal would be constructed. The facilities include roadway relocations and construction, parking improvements, property acquisition, and relocation of residences, businesses, and farms, as necessary.