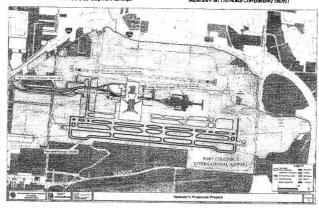

#### Project Description III.

- Construction of a replacement runway, 10,113 feet in length, approximately 700 feet south of existing runway 10R/28L Proposed terminal development
- Construction of additional taxiways to support replacement runway NAVAIDs

The replacement runway would be 10,113 feet long, This length would maintain the airport's ability to accommodate current and projected airport operations. Existing Runway 10R/28L would be decommissioned as a runway and converted into a south taxiway upon commissioning of the replacement runway. In addition, a south taxiway and north parallel taxiways to proposed Runway 10R/28L would be constructed.

To meet future aircraft parking and passenger processing requirements, new miditald terminal facilities are needed. The EIS will assess a development envelope that is defined as an area large enough to encompass Phase I and II of the CRAA terminal development program. The number of gates, approximate square footage, approximate curb frontage, and the numbor of passengers that the terminal would accommodate will be discussed throughout the process.

Ancillary facilities in support of the replacement runway and midfield terminal would be constructed. The facilities include roadway relocations and construction, parking improvements, property acquisition, and relocation of residences, businesses, and farms, as necessary.