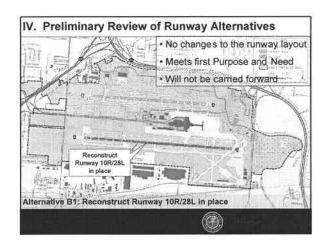

The replacement runway would be 10,113 feet long, This length would maintain the airport's ability to accommodate current and projected airport operations. Existing Runway 10R/28L would be decommissioned as a runway and converted into a south taxiway upon commissioning of the replacement runway. In addition, a south taxiway and north parallel taxiways to proposed Runway 10R/28L would be constructed.