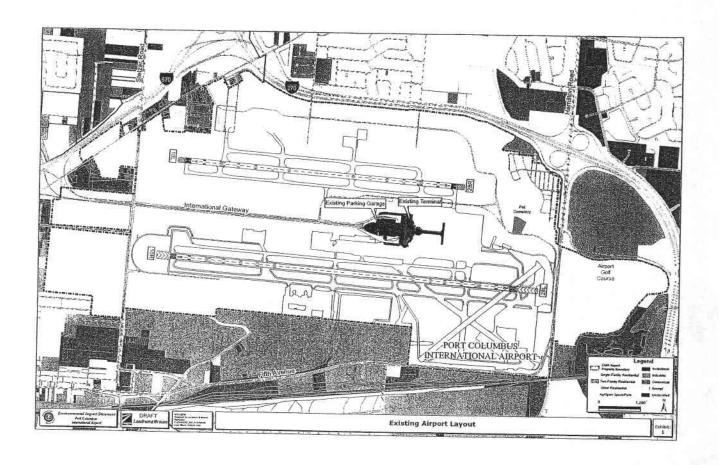

#### Project Description III.

- Construction of a replacement runway, 10,113 feet in length, approximately 700 feet south of existing runway 10R/28L Proposed terminal development
- Construction of additional taxiways to support replacement runway NAVAIDs

- Associated roadway relocations and construction Parking improvements (including surface lots and parking garage)
- Potential Impacts to Streams & Wetlands ≥.