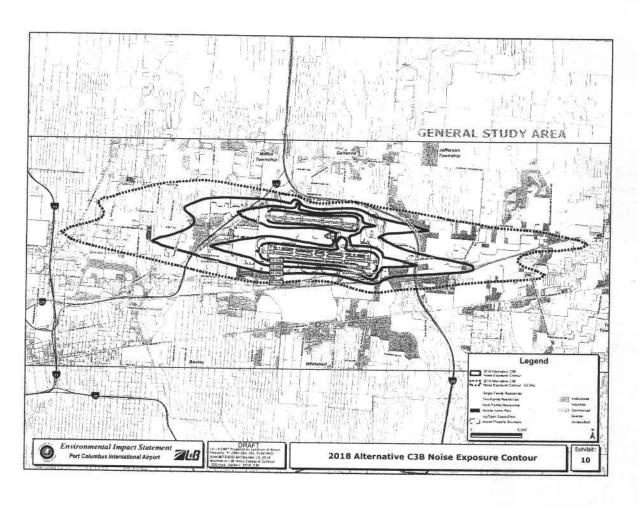

# **DESCRIPTION OF POTENTIALLY IMPACTED WETLANDS**

The proposed project may impact four known wetland areas. These areas are described below and shown on the accompanying map.

Wetlands 11A-Y located in shallow depressions in the old field area are classified as palustrine persistent emergent wetlands with a seasonally saturated hydrologic regime. Determination of impacts to this third group of wetlands would depend on the placement of navigation equipment (NAVAIDs).

Wetland 15C is a drainage ditch with an average width of five feet and a length of 1,210 feet. It is classified as a palustrine emergent wetland with a seasonally flooded hydrologic regime.

Wetland 36 is an unvegetated drainage ditch south of Runway 10R/28L which originates and discharges into an underground pipe. It has an average width of 8.5 feet and a length of 590 feet and would likely be classified as riverine, intermittent streambeds with a mud substrate.

Wetlands 39A and 36C are water hazards that are located on the Airport Golf Course to the east of the airport. They are classified as palustrine, excavated, unconsolidated bottom systems with an intermittently exposed hydrologic regime. These areas are generally un-vegetated and appear to be hydrologically isolated from Big Walnut Creek. Impacts to this group of wetlands would also depend on the placement of navigation equipment.