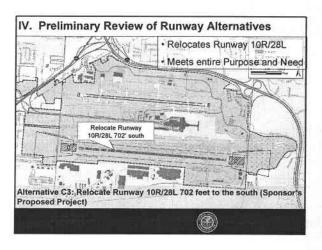

#### Project Description III.

- Construction of a replacement runway, 10,113 feet in length, approximately 700 feet south of existing runway 10R/28L Proposed terminal development
- Construction of additional taxiways to support replacement runway NAVAIDs

#### **Project Description** ΞÏ

- Construction of a replacement runway, 10,113 feet in length, approximately 700 feet south of existing runway 10R/28L Proposed terminal development
- Construction of additional taxiways to support replacement runway
  - NAVAIDS

#### **Project Description** III.

- Construction of a replacement runway, 10,113 feet in length, approximately 700 feet south of existing runway 10R/28L
  - Proposed terminal development
  - Construction of additional taxiways to support replacement runway
- NAVAIDs
- Associated roadway relocations and construction Parking improvements (including surface lots and parking garage)

#### Project Description III.

- Construction of a replacement runway, 10,113 feet in length, approximately 700 feet south of existing runway 10R/28L
  - Proposed terminal development

  - Construction of additional taxiways to support replacement runway
    - NAVAIDS
- Associated roadway relocations and construction Parking improvements (including surface lots and parking garage)