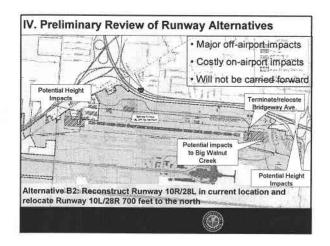

#### Project Description III.

- Construction of a replacement runway, 10,113 feet in length, approximately 700 feet south of existing runway 10R/28L Proposed terminal development
- Construction of additional taxiways to support replacement runway NAVAIDs

The replacement runway would be 10,113 feet long, This length would maintain the airport's ability to accommodate current and projected airport operations. Existing Runway 10R/28L would be decommissioned as a runway and converted into a south taxiway upon commissioning of the replacement runway. In addition, a south taxiway and north parallel taxiways to proposed Runway 10R/28L would be constructed.