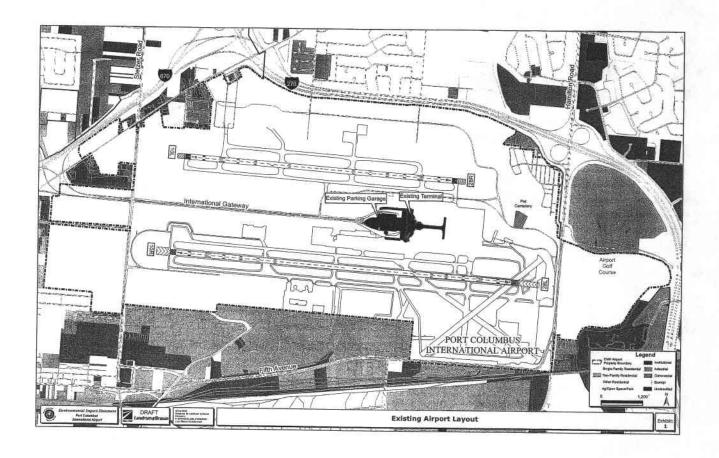

The replacement runway would be 10,113 feet long, This length would maintain the airport's ability to accommodate current and projected airport operations. Existing Runway 10R/28L would be decommissioned as a runway and converted into a south taxiway upon commissioning of the replacement runway. In addition, a south taxiway and north parallel taxiways to proposed Runway 10R/28L would be constructed.

To meet future aircraft parking and passenger processing requirements, new miditald terminal facilities are needed. The EIS will assess a development envelope that is defined as an area large enough to encompass Phase I and II of the CRAA terminal development program. The number of gates, approximate square footage, approximate curb frontage, and the numbor of passengers that the terminal would accommodate will be discussed throughout the process.

Ancillary facilities in support of the replacement runway and midfield terminal would be constructed. The facilities include roadway relocations and construction, parking improvements, property acquisition, and relocation of residences, businesses, and farms, as necessary.