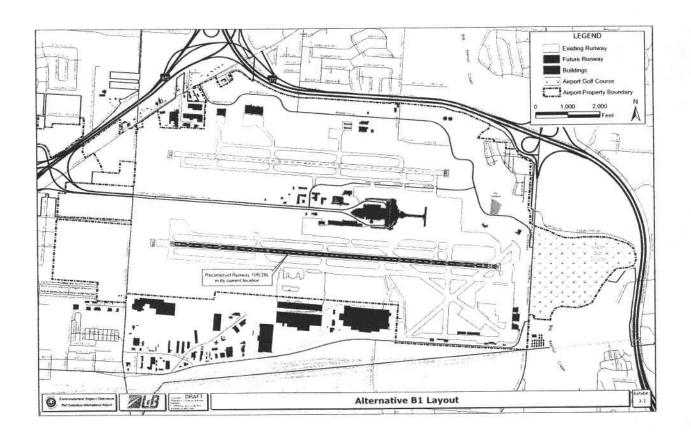

#### Project Description III.

- Construction of a replacement runway, 10,113 feet in length, approximately 700 feet south of existing runway 10R/28L Proposed terminal development
- Construction of additional taxiways to support replacement runway NAVAIDs

- Associated roadway relocations and construction Parking improvements (including surface lots and parking garage)
- Potential Impacts to Streams & Wetlands ≥.

The replacement runway would be 10,113 feet long, This length would maintain the airport's ability to accommodate current and projected airport operations. Existing Runway 10R/28L would be decommissioned as a runway and converted into a south taxiway upon commissioning of the replacement runway. In addition, a south taxiway and north parallel taxiways to proposed Runway 10R/28L would be constructed.