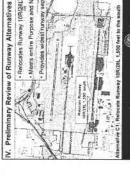

#### Project Description III.

- Construction of a replacement runway, 10,113 feet in length, approximately 700 feet south of existing runway 10R/28L Proposed terminal development
- Construction of additional taxiways to support replacement runway NAVAIDs

The replacement runway would be 10,113 feet long, This length would maintain the airport's ability to accommodate current and projected airport operations. Existing Runway 10R/28L would be decommissioned as a runway and converted into a south taxiway upon commissioning of the replacement runway. In addition, a south taxiway and north parallel taxiways to proposed Runway 10R/28L would be constructed.