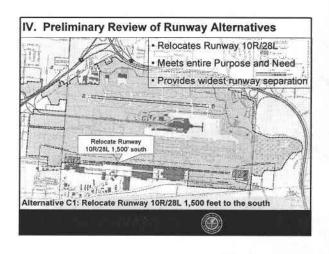

#### Project Description III.

- Construction of a replacement runway, 10,113 feet in length, approximately 700 feet south of existing runway 10R/28L Proposed terminal development
- Construction of additional taxiways to support replacement runway NAVAIDs

The replacement runway would be 10,113 feet long, This length would maintain the airport's ability to accommodate current and projected airport operations. Existing Runway 10R/28L would be decommissioned as a runway and converted into a south taxiway upon commissioning of the replacement runway. In addition, a south taxiway and north parallel taxiways to proposed Runway 10R/28L would be constructed.