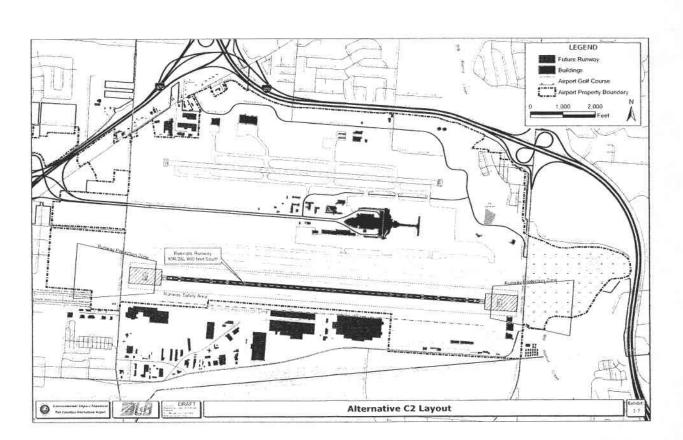

Brown Team April 2007

Chapter Three - Alternatives Page 3-22

Estimated cost of structures is based on the Franklin County Auditor tax assessment data as of February 2007. The fair market value of these structures, which is what it would cost to purchase the structures, is typically higher than the value provided for tax purposes. This cost does not include costs for relocating businesses or for demolition of the structures.

Estimated cost of structures is based on the Franklin County Auditor tax assessment data as of February 2007. The fair market value of these structures, which is what it would cost to purchase the structures, is typically higher than the value provided for tax purposes. This cost does not include costs for relocating businesses or for demolition of the structures.



# PORT COLUMBUS INTERNATIONAL AIRPORT ENVIRONMENTAL IMPACT STATEMENT

## ADMINISTRATIVE DRAFT

Alternative C2. This alternative was selected for review because the 1999 Master Plan included a third parallel runway located 800 feet south of the existing Runway 10R/28L and the Terminal Study used this separation as a starting point for developing the terminal program criteria.

## Runway Development

Alternative C2 includes a 10,113-foot replacement runway, located 800 feet south and parallel to the existing Runway 10R/28L. Dual simultaneous arrivals would require the installation of PRM technology. The airport would maintain Runway 10L/28R (north runway) in its present location and length.

## Taxiway Development

Three new parallel taxiways, two<sup>20</sup> located on the north side of