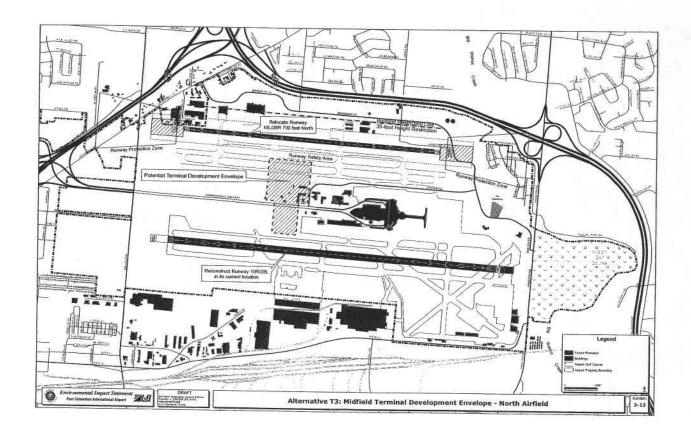

# **DESCRIPTION OF POTENTIALLY IMPACTED WETLANDS**

The proposed project may impact four known wetland areas. These areas are described below and shown on the accompanying map.

Wetlands 11A-Y located in shallow depressions in the old field area are classified as palustrine persistent emergent wetlands with a seasonally saturated hydrologic regime. Determination of impacts to this third group of wetlands would depend on the placement of navigation equipment (NAVAIDs).

Wetland 15C is a drainage ditch with an average width of five feet and a length of 1,210 feet. It is classified as a palustrine emergent wetland with a seasonally flooded hydrologic regime.

Wetland 36 is an unvegetated drainage ditch south of Runway 10R/28L which originates and discharges into an underground pipe. It has an average width of 8.5 feet and a length of 590 feet and would likely be classified as riverine, intermittent streambeds with a mud substrate.

Wetlands 39A and 36C are water hazards that are located on the Airport Golf Course to the east of the airport. They are classified as palustrine, excavated, unconsolidated bottom systems with an intermittently exposed hydrologic regime. These areas are generally un-vegetated and appear to be hydrologically isolated from Big Walnut Creek. Impacts to this group of wetlands would also depend on the placement of navigation equipment.