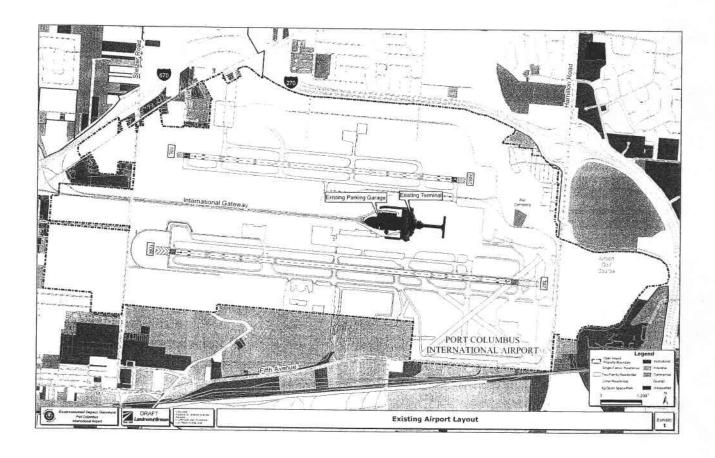

#### Project Description III.

- Construction of a replacement runway, 10,113 feet in length, approximately 700 feet south of existing runway 10R/28L Proposed terminal development
- Construction of additional taxiways to support replacement runway NAVAIDs

- Associated roadway relocations and construction Parking improvements (including surface lots and parking garage)
- Potential Impacts to Streams & Wetlands ≥.

# **DESCRIPTION OF POTENTIALLY IMPACTED WETLANDS**

The proposed project may impact four known wetland areas. These areas are described below and shown on the accompanying map.

Wetlands 11A-Y located in shallow depressions in the old field area are classified as palustrine persistent emergent wetlands with a seasonally saturated hydrologic regime. Determination of impacts to this third group of wetlands would depend on the placement of navigation equipment (NAVAIDs).

Wetland 15C is a drainage ditch with an average width of five feet and a length of 1,210 feet. It is classified as a palustrine emergent wetland with a seasonally flooded hydrologic regime.

Wetland 36 is an unvegetated drainage ditch south of Runway 10R/28L which originates and discharges into an underground pipe. It has an average width of 8.5 feet and a length of 590 feet and would likely be classified as riverine, intermittent streambeds with a mud substrate.

Wetlands 39A and 36C are water hazards that are located on the Airport Golf Course to the east of the airport. They are classified as palustrine, excavated, unconsolidated bottom systems with an intermittently exposed hydrologic regime. These areas are generally un-vegetated and appear to be hydrologically isolated from Big Walnut Creek. Impacts to this group of wetlands would also depend on the placement of navigation equipment.