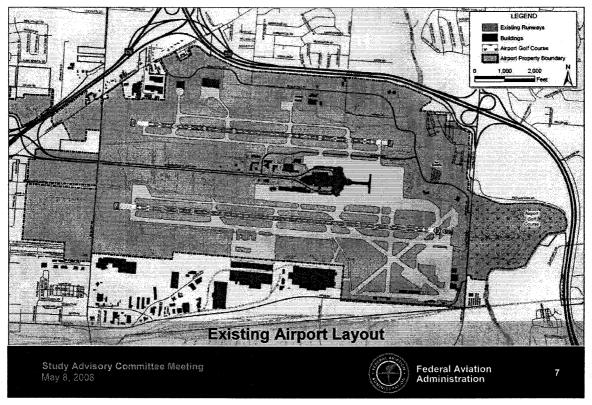

w - Sponsor's Proposed Project

#### **Sponsor's Proposed Project**

- Construction of a replacement runway, 10,113 ft. long, located approximately 702 ft. south of existing Runway 10R/28L
- Construction of additional taxiways to support replacement runway
- Proposed terminal development to be completed in phases
- Necessary Navigational Aids (NAVAIDS) to obtain a CATII approach
- Proposed aviation related developments
- Associated roadway relocation and construction
- Parking improvements (including surface lots and parking garages)
- Property acquisition and relocation of residences
- Development of FAA Air Traffic operational procedures for the replacement runway
- Proposed Part 150 noise abatement and land use mitigation actions



#### II. Project Review - Sponsor's Proposed Project



#### II. Project Review - Sponsor's Proposed Project



#### III. Alternatives Evaluated

#### **Alternatives – 2012 Condition**

- Alternative A: No Action
- Alternative C2a: Relocate Runway 10R/28L 800 feet to the south (no implementation of NCP measures)
- Alternative C2b: Relocate Runway 10R/28L 800 feet to the south (with implementation of NCP measures)
- Alternative C3a: Relocate Runway 10R/28L 702 feet to the south (no implementation of NCP measures)
- Alternative C3b: Relocate Runway 10R/28L 702 feet to the south (with implementation of NCP measures)

Study Advisory Committee Meeting May 8, 2008



q

#### III. Alternatives Evaluated

#### **Alternatives – 2018 Condition**

- Alternative A: No Action
- Alternative C2a: Relocate Runway 10R/28L 800 feet to the south plus terminal d