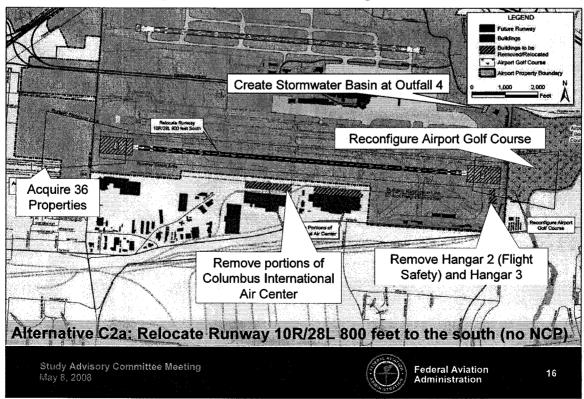

Ancillary facilities in support of the replacement runway and midfield terminal would be constructed. The facilities include roadway relocations and construction, parking improvements, property acquisition, and relocation of residences, businesses, and farms, as necessary.