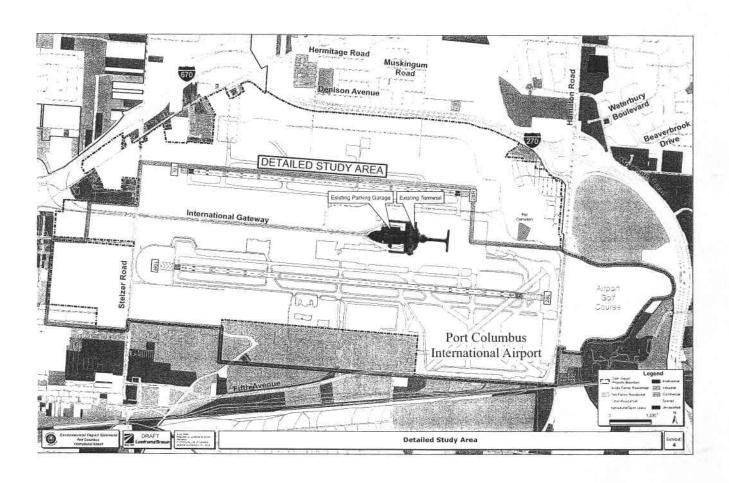

#### Project Description III.

- Construction of a replacement runway, 10,113 feet in length, approximately 700 feet south of existing runway 10R/28L Proposed terminal development
- Construction of additional taxiways to support replacement runway NAVAIDs

- Associated roadway relocations and construction Parking improvements (including surface lots and parking garage)
- Potential Impacts to Streams & Wetlands ≥.

# **DESCRIPTION OF POTENTIALLY IMPACTED WETLANDS**

The proposed project may impact four known wetland areas. These areas are described below and shown on the accompanying map.

Wetlands 11A-Y located in shallow depressions in the old field area are classified as palustrine persistent emergent wetlands with a seasonally saturated hydrologic regime. Determination of impacts to this third group of wetlands would depend on the placement of navigation equipment (NAVAIDs).

Wetland 15C is a drainage ditch with an average width of five feet and a length of 1,210 feet. It is classified as a palustrine emergent wetland with a seasonally flooded hydrologic regime.

Wetland 36 is an unvegetated drainage ditch south of Runway 10R/28L which originates and discharges into an underground pipe. It has an average width of 8.5 feet and a length of 590 feet and would likely be classified as riverine, intermittent streambeds with a mud substrate.

Wetlands 39A and 36C are water hazards that are located on the Airport Golf Course to the east of the airport. They are classified as palustrine, excavated, unconsolidated bottom systems with an intermittently exposed hydrologic regime. These areas are generally un-vegetated and appear to be hydrologically isolated from Big Walnut Creek. Impacts to this group of wetlands would also depend on the placement of navigation equipment.