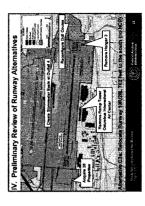

#### Project Description III.

- Construction of a replacement runway, 10,113 feet in length, approximately 700 feet south of existing runway 10R/28L Proposed terminal development
- Construction of additional taxiways to support replacement runway NAVAIDs

#### **Project Description** ΞÏ

- Construction of a replacement runway, 10,113 feet in length, approximately 700 feet south of existing runway 10R/28L Proposed terminal development
- Construction of additional taxiways to support replacement runway
  - NAVAIDS

#### **Project Description** III.

- Construction of a replacement runway, 10,113 feet in length, approximately 700 feet south of existing runway 10R/28L
  - Proposed terminal development
  - Construction of additional taxiways to support replacement runway
- NAVAIDs
- Associated roadway relocations and construction Parking improvements (including surface lots and parking garage)

#### Project Description III.

- Construction of a replacement runway, 10,113 feet in length, approximately 700 feet south of existing runway 10R/28L
  - Proposed terminal development

  - Construction of additional taxiways to support replacement runway
    - NAVAIDS
- Associated roadway relocations and construction Parking improvements (including surface lots and parking garage)