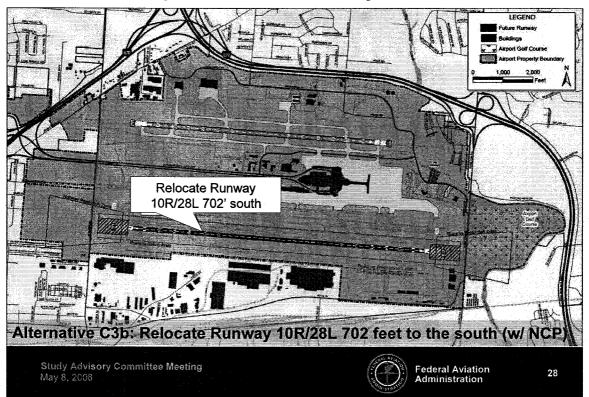

#### Project Description III.

- Construction of a replacement runway, 10,113 feet in length, approximately 700 feet south of existing runway 10R/28L Proposed terminal development
- Construction of additional taxiways to support replacement runway NAVAIDs

#### **Project Description** ΞÏ

- Construction of a replacement runway, 10,113 feet in length, approximately 700 feet south of existing runway 10R/28L Proposed terminal development
- Construction of additional taxiways to support replacement runway
  - NAVAIDS

#### **Project Description** III.

- Construction of a replacement runway, 10,113 feet in length, approximately 700 feet south of existing runway 10R/28L
  - Proposed terminal development
  - Construction of additional taxiways to support replacement runway
- NAVAIDs
- Associated roadway relocations and construction Parking improvements (including surface lots and parking garage)

#### Project Description III.

- Construction of a replacement runway, 10,113 feet in length, approximately 700 feet south of existing runway 10R/28L
  - Proposed terminal development

  - Construction of additional taxiways to support replacement runway
    - NAVAIDS
- Associated roadway relocations and construction Parking improvements (including surface lots and parking garage)

SUPPLEMENTAL INFORMATION: This notice announces that the FAA, in cooperation with the Columbus Regional Airport Authority (CRAA), will prepare an EIS for a proposed project to replace Runway 10K/28L at the Port Columbus International Airport, approximately 700 feet south of the existing Runway 10K/28L; new terminal facilities in the midfield area; ancillary facilities in support of the replacement runway and midfield terminal; and noise abatement air traffic procedures developed for the replacement tunway.

The replacement runway would be 10,113 feet long, This length would maintain the airport's ability to accommodate current and projected airport operations. Existing Runway 10R/28L would be decommissioned as a runway and converted into a south taxiway upon commissioning of the replacement runway. In addition, a south taxiway and north parallel taxiways to proposed Runway 10R/28L would be constructed.