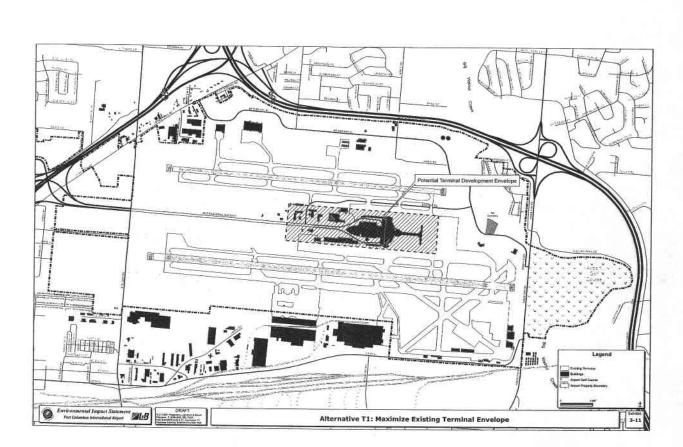

To meet future aircraft parking and passenger processing requirements, new miditald terminal facilities are needed. The EIS will assess a development envelope that is defined as an area large enough to encompass Phase I and II of the CRAA terminal development program. The number of gates, approximate square footage, approximate curb frontage, and the numbor of passengers that the terminal would accommodate will be discussed throughout the process.