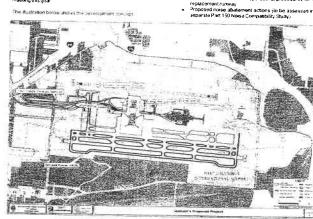

The replacement runway would be 10,113 feet long, This length would maintain the airport's ability to accommodate current and projected airport operations. Existing Runway 10R/28L would be decommissioned as a runway and converted into a south taxiway upon commissioning of the replacement runway. In addition, a south taxiway and north parallel taxiways to proposed Runway 10R/28L would be constructed.

Ancillary facilities in support of the replacement runway and midfield terminal would be constructed. The facilities include roadway relocations and construction, parking improvements, property acquisition, and relocation of residences, businesses, and farms, as necessary.

The CRAA is in the process of preparing a 14 CER Part 150 Noise Compatibility Study Update (Part 150 Update to address the current and future noise conditions. The Part 150 Update will include an analysis of the potential noise and land use impacts resulting from the proposed development of realocating Runway 10R/28, to the south, as wall as possible mitigation options. Any noise abatement air traffic options recommended through the Part 150 Update will be included in the EIS as part of the proposed project. In addition, any land use mitigation that its recommended in the Part 150 Update will be included in the EIS as wiltgation for impacts resulting from the proposed project.