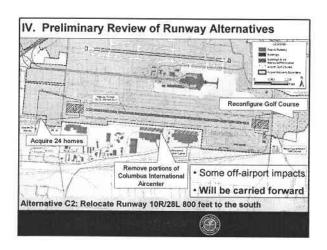

#### Project Description III.

- Construction of a replacement runway, 10,113 feet in length, approximately 700 feet south of existing runway 10R/28L Proposed terminal development
- Construction of additional taxiways to support replacement runway NAVAIDs

- Associated roadway relocations and construction Parking improvements (including surface lots and parking garage)
- Potential Impacts to Streams & Wetlands ≥.