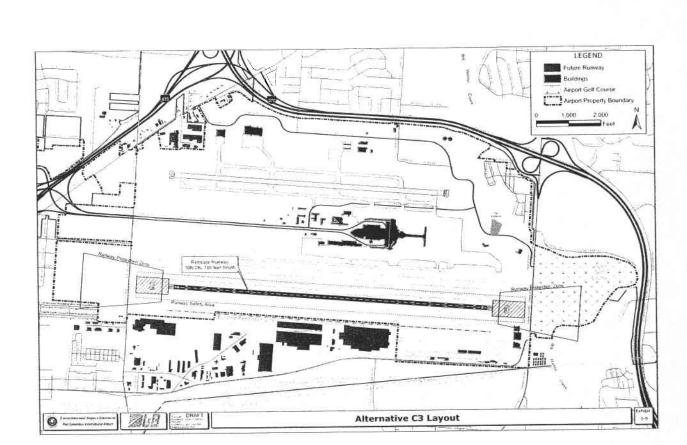

#### Project Description III.

- Construction of a replacement runway, 10,113 feet in length, approximately 700 feet south of existing runway 10R/28L Proposed terminal development
- Construction of additional taxiways to support replacement runway NAVAIDs

- Associated roadway relocations and construction Parking improvements (including surface lots and parking garage)
- Potential Impacts to Streams & Wetlands ≥.