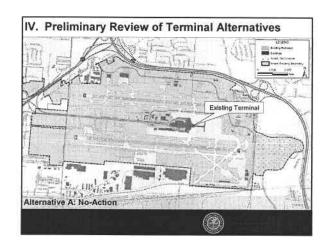

is used to supplement the conduct of business



## IV. Preliminary Review Alternatives

### On-Site Alternatives - Runway Development:

- FAA developed and evaluated runway alternatives to meet the purpose and need
- · Evaluation criteria includes:
  - Ability to meet the purpose and need
  - Operational considerations
  - Environmental considerations
  - Cost considerations
- Alternatives are either carried forward for further evaluation of environmental impacts in the EIS or removed from further evaluation:
  - Based on the evaluation criteria
  - Reasons for/against are documented in the EIS



# IV. Preliminary Review of Runway Alternatives No changes to the runway layout Does not meet Purpose and Need Will be carried forward per NEPA Alternative A: No-Action

































## IV. Preliminary Review of Alternatives

### <u>Summary of Alternatives Carried Forward for Further</u> <u>Evaluation in the EIS:</u>

- · Runway Development Alternatives
  - Alternative C2: Relocate Runway 10R/28L 800 feet south
    - Alternative C3: Relocate Runway 10R/28L 702 feet south (Sponsor's Proposed Project)
- Terminal Development Alternatives
  - Alternative T2: Midfield Terminal Area South Airfield (Sponsor's Proposed Project)
- No Action Alternative
  - Alternative A: No Action (runway and terminal)



## V. Next Steps in the EIS Process

### What's Next for the EIS?

- Continue data collection and analysis for each environmental category.
- Refine Alternatives
- Next SAC Meeting:

Late Summer 2007



## V. Next Steps in the EIS Process

- · 20 months to DRAFT EIS af