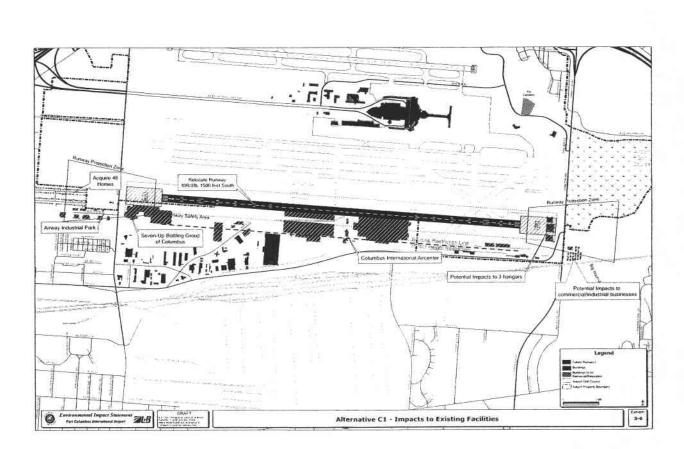

ed Runway 10R/28L.

## Ancillary Development

Other infrastructure would have to be constructed to support the relocated runway. This would include the relocation of the airport perimeter road on the south side of the airport and the siting and installation of navigational aids such as landing lights and centerline lighting.

## Impacts to Existing Facilities

Alternative C1 would result in a number of impacts to existing facilities. These impacts are listed below and shown on **Exhibit 3-6**, Alternative C-1 - Impacts to Existing Facilities.

Chap April 2007 Draft Deliberative Material for Discussion Purposes Only

Chapter Three - Alternatives Page 3-19

Fidure Runsey
Buildings
Appet Properly Boarday

1,1000 2,000

1,1000 2,000

1,1000 2,000

Alternative C1 Layout

Alternative C1 Layout



#### Port Columbus International Airport Environmental Impact Statement

ADMINISTRATIVE DRAFT

Columbus International Aircenter: The development south of the airport known as Columbus International Aircenter (CIAC) would have to be acquired and demolished for this alternative. The acquisition of the CIAC would cost in excess of \$100 million based on recent estimates. Without additional property acquisition, it would be impossible to replace the entire facility on the airport.

Seven-Up Bottling Group of Columbus: The Seven-Up Bottling Group of Columbus facility located to the south of the airport along Stelzer Road would have to be acquired and demolished for this alternative. The acquisition of the Seven-Up Bottling Group of Columbus facility would cost in excess of \$50 million based