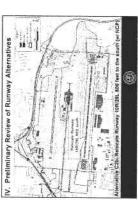

#### Project Description III.

- Construction of a replacement runway, 10,113 feet in length, approximately 700 feet south of existing runway 10R/28L Proposed terminal development
- Construction of additional taxiways to support replacement runway NAVAIDs

#### **Project Description** ΞÏ

- Construction of a replacement runway, 10,113 feet in length, approximately 700 feet south of existing runway 10R/28L Proposed terminal development
- Construction of additional taxiways to support replacement runway
  - NAVAIDS

#### **Project Description** III.

- Construction of a replacement runway, 10,113 feet in length, approximately 700 feet south of existing runway 10R/28L
  - Proposed terminal development
  - Construction of additional taxiways to support replacement runway
- NAVAIDs
- Associated roadway relocations and construction Parking improvements (including surface lots and parking garage)

#### Project Description III.

- Construction of a replacement runway, 10,113 feet in length, approximately 700 feet south of existing runway 10R/28L
  - Proposed terminal development

  - Construction of additional taxiways to support replacement runway
    - NAVAIDS
- Associated roadway relocations and construction Parking improvements (including surface lots and parking garage)