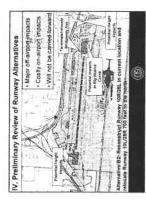

#### Project Description III.

- Construction of a replacement runway, 10,113 feet in length, approximately 700 feet south of existing runway 10R/28L Proposed terminal development
- Construction of additional taxiways to support replacement runway NAVAIDs

- Associated roadway relocations and construction Parking improvements (including surface lots and parking garage)
- Potential Impacts to Streams & Wetlands ≥.

The replacement runway would be 10,113 feet long, This length would maintain the airport's ability to accommodate current and projected airport operations. Existing Runway 10R/28L would be decommissioned as a runway and converted into a south taxiway upon commissioning of the replacement runway. In addition, a south taxiway and north parallel taxiways to proposed Runway 10R/28L would be constructed.