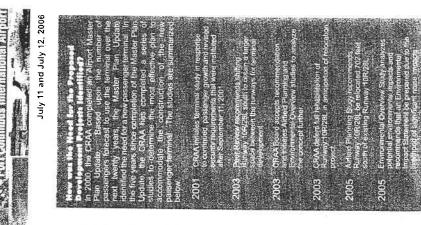

The replacement runway would be 10,113 feet long, This length would maintain the airport's ability to accommodate current and projected airport operations. Existing Runway 10R/28L would be decommissioned as a runway and converted into a south taxiway upon commissioning of the replacement runway. In addition, a south taxiway and north parallel taxiways to proposed Runway 10R/28L would be constructed.

To meet future aircraft parking and passenger processing requirements, new miditald terminal facilities are needed. The EIS will assess a development envelope that is defined as an area large enough to encompass Phase I and II of the CRAA terminal development program. The number of gates, approximate square footage, approximate curb frontage, and the numbor of passengers that the terminal would accommodate will be discussed throughout the process.

The CRAA is in the process of preparing a 14 CER Part 150 Noise Compatibility Study Update (Part 150 Update to address the current and future noise conditions. The Part 150 Update will include an analysis of the potential noise and land use impacts resulting from the proposed development of realocating Runway 10R/28, to the south, as wall as possible mitigation options. Any noise abatement air traffic options recommended through the Part 150 Update will be included in the EIS as part of the proposed project. In addition, any land use mitigation that its recommended in the Part 150 Update will be included in the EIS as wiltgation for impacts resulting from the proposed project.