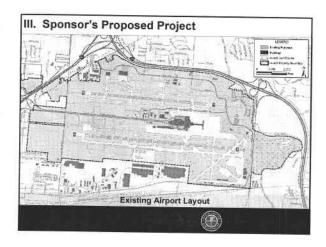

#### Project Description III.

- Construction of a replacement runway, 10,113 feet in length, approximately 700 feet south of existing runway 10R/28L Proposed terminal development
- Construction of additional taxiways to support replacement runway NAVAIDs