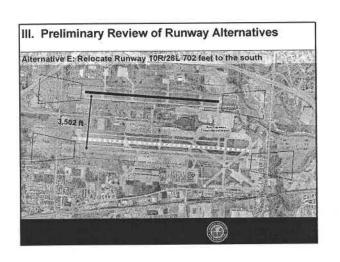

#### Project Description III.

- Construction of a replacement runway, 10,113 feet in length, approximately 700 feet south of existing runway 10R/28L Proposed terminal development
- Construction of additional taxiways to support replacement runway NAVAIDs

#### **Project Description** ΞÏ

- Construction of a replacement runway, 10,113 feet in length, approximately 700 feet south of existing runway 10R/28L Proposed terminal development
- Construction of additional taxiways to support replacement runway
  - NAVAIDS

#### **Project Description** III.

- Construction of a replacement runway, 10,113 feet in length, approximately 700 feet south of existing runway 10R/28L
  - Proposed terminal development
  - Construction of additional taxiways to support replacement runway
- NAVAIDs
- Associated roadway relocations and construction Parking improvements (including surface lots and parking garage)

#### Project Description III.

- Construction of a replacement runway, 10,113 feet in length, approximately 700 feet south of existing runway 10R/28L
  - Proposed terminal development

  - Construction of additional taxiways to support replacement runway
    - NAVAIDS
- Associated roadway relocations and construction Parking improvements (including surface lots and parking garage)